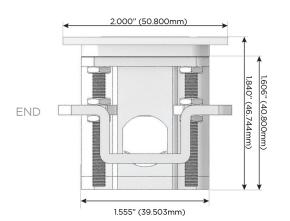

- USB-C (25W High Speed Charging Port)
- R Switched AC (Rocker Switch)
- D Dimmer Switch

## Plug:

Supplied with Low Profile Flat 45° Angle 120 VAC

Optional Standard Straight 120 VAC Plug

Optional Straight 120 VAC Pass-through Plug

- CLEAN, COMPACT DESIGN
- **STREAMLINED**
- LOW PROFILE
- SIDE-EXITING CORDS
- **PLUG & PLAY**
- 6' AC CORD & PLUG (FLAT PLUG STANDARD)
- **CUSTOMIZABLE CONFIGURATIONS AND FINISHES**
- **UL LISTED FOR MOUNTING IN FURNITURE**
- 15A





## AC POWER & DATA CONNECTIVITY SOLUTION

M-POWER-4T-AMAX-CHATP

Specs:

# Distributed by



Mormax Company, Inc.
8 Westchester Plaza

Elmsford, NY 10523

914-699-0101

sales@mormax.com
mormax.com

T-AMAX-CHATE

Modules/Ports:

A Tamper Resistant AC Receptacle

M Double USB-A (Fast Charging Ports - 18W)

X Switched AC