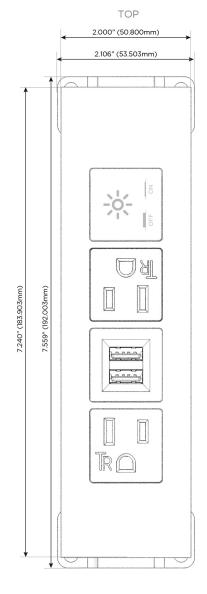

## **Module/Port Options:**

- **Tamper Resistant AC Receptacle**
- USB-A & USB-C (20W)
- Double USB-A (Fast Charging Ports 18W)
- **HDMI**
- CAT 6
- 12 RJ 12
- X Switched AC
- 3-Way Switch (Low Voltage)
- V USB-C (45W High Speed Charging Port)
- USB-C (25W High Speed Charging Port)
- R Switched AC (Rocker Switch)
- D Dimmer Switch

## AC POWER & DATA CONNECTIVITY SOLUTION

M-POWER-4T-AMAX-CHATP

Specs:

# Distributed by

Mormax Company, Inc.
8 Westchester Plaza

Elmsford, NY 10523

914-699-0101

sales@mormax.com
mormax.com

T-AMAX-CHATE

Modules/Ports:

A Tamper Resistant AC Receptacle

M Double USB-A (Fast Charging Ports - 18W)

X Switched AC