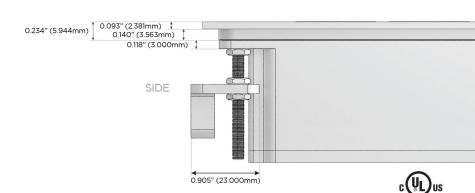

USB-C (25W High Speed Charging Port)
- R Switched AC (Rocker Switch)
- D Dimmer Switch

## Plug:

Supplied with Low Profile Flat 45° Angle 120 VAC

Optional Standard Straight 120 VAC Plug

Optional Straight 120 VAC Pass-through Plug

- CLEAN, COMPACT DESIGN
- **STREAMLINED**
- LOW PROFILE
- SIDE-EXITING CORDS
- **PLUG & PLAY**
- 6' AC CORD & PLUG (FLAT PLUG STANDARD)
- **CUSTOMIZABLE CONFIGURATIONS AND FINISHES**
- **UL LISTED FOR MOUNTING IN FURNITURE**
- 15A





## AC POWER & DATA CONNECTIVITY SOLUTION

M-POWER-4T-AMAX-CHATP

Specs:

# Distributed by



Mormax Company, Inc.
8 Westchester Plaza

Elmsford, NY 10523

914-699-0101

sales@mormax.com
mormax.com

T-AMAX-CHATE

Modules/Ports:

A Tamper Resistant AC Receptacle

M Double USB-A (Fast Charging Ports - 18W)

X Switched AC