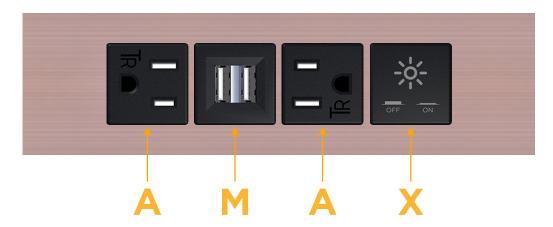

# Distributed by

Mormax Company, Inc.
8 Westchester Plaza

Elmsford, NY 10523

914-699-0101

sales@mormax.com
mormax.com

T-AMAX-CHATE

Modules/Ports:

A Tamper Resistant AC Receptacle

M Double USB-A (Fast Charging Ports - 18W)

X Switched AC