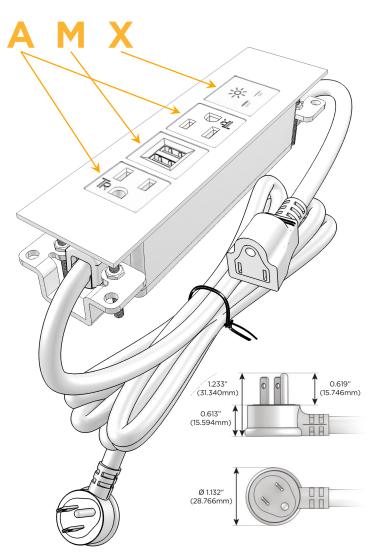

## Plug:

Supplied with Low Profile Flat 45° Angle 120 VAC

Optional Standard Straight 120 VAC Plug

Optional Straight 120 VAC Pass-through Plug

- CLEAN, COMPACT DESIGN
- **STREAMLINED**
- LOW PROFILE
- SIDE-EXITING CORDS
- **PLUG & PLAY**
- 6' AC CORD & PLUG (FLAT PLUG STANDARD)
- **CUSTOMIZABLE CONFIGURATIONS AND FINISHES**
- **UL LISTED FOR MOUNTING IN FURNITURE**
- 15A

# Distributed by

Mormax Company, Inc.
8 Westchester Plaza

Elmsford, NY 10523

914-699-0101

sales@mormax.com
mormax.com

T-AMAX-CHATE

Modules/Ports:

A Tamper Resistant AC Receptacle

M Double USB-A (Fast Charging Ports - 18W)

X Switched AC