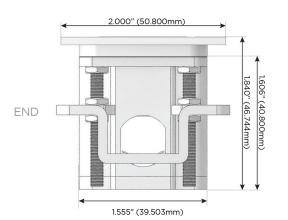

SB-C (25W High Speed Charging Port)
- R Switched AC (Rocker Switch)
- D Dimmer Switch

#### Plug:

Supplied with Low Profile Flat 45° Angle 120 VAC

Optional Standard Straight 120 VAC Plug

Optional Straight 120 VAC Pass-through Plug

- CLEAN, COMPACT DESIGN
- **STREAMLINED**
- LOW PROFILE
- SIDE-EXITING CORDS
- **PLUG & PLAY**
- 6' AC CORD & PLUG (FLAT PLUG STANDARD)
- **CUSTOMIZABLE CONFIGURATIONS AND FINISHES**
- **UL LISTED FOR MOUNTING IN FURNITURE**
- 15A





#### AC POWER & DATA CONNECTIVITY SOLUTION

M-POWER-4T-AMAX-BZTP

Specs:

## Distributed by



Mormax Company, Inc.
8 Westchester Plaza

Elmsford, NY 10523

<u>&</u>

914-699-0101

sales@mormax.com mormax.com

# Modules/Ports:

- A Tamper Resistant AC Receptacle
- M Double USB-A (Fast Charging Ports 18W)
- X Switched AC