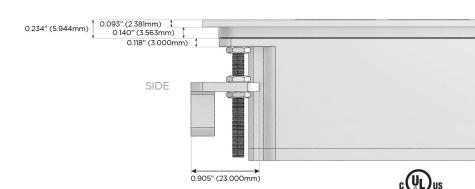

-C (25W High Speed Charging Port)
- R Switched AC (Rocker Switch)
- D Dimmer Switch

#### Plug:

Supplied with Low Profile Flat 45° Angle 120 VAC

Optional Standard Straight 120 VAC Plug

Optional Straight 120 VAC Pass-through Plug

- CLEAN, COMPACT DESIGN
- **STREAMLINED**
- LOW PROFILE
- SIDE-EXITING CORDS
- **PLUG & PLAY**
- 6' AC CORD & PLUG (FLAT PLUG STANDARD)
- **CUSTOMIZABLE CONFIGURATIONS AND FINISHES**
- **UL LISTED FOR MOUNTING IN FURNITURE**
- 15A





#### AC POWER & DATA CONNECTIVITY SOLUTION

M-POWER-4T-AMAX-BZTP

Specs:

## Distributed by



Mormax Company, Inc.
8 Westchester Plaza

Elmsford, NY 10523

<u>&</u>

914-699-0101

sales@mormax.com mormax.com

# Modules/Ports:

- A Tamper Resistant AC Receptacle
- M Double USB-A (Fast Charging Ports 18W)
- X Switched AC