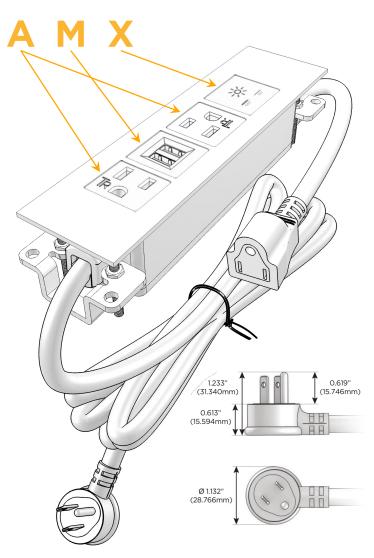

#### Plug:

Supplied with Low Profile Flat 45° Angle 120 VAC

Optional Standard Straight 120 VAC Plug

Optional Straight 120 VAC Pass-through Plug

- CLEAN, COMPACT DESIGN
- **STREAMLINED**
- LOW PROFILE
- SIDE-EXITING CORDS
- **PLUG & PLAY**
- 6' AC CORD & PLUG (FLAT PLUG STANDARD)
- **CUSTOMIZABLE CONFIGURATIONS AND FINISHES**
- **UL LISTED FOR MOUNTING IN FURNITURE**
- 15A

# Modules/Ports:

- A Tamper Resistant AC Receptacle
- M Double USB-A (Fast Charging Ports 18W)
- X Switched AC