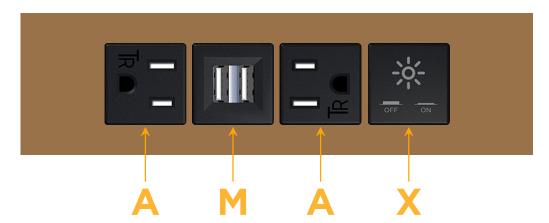

# Modules/Ports:

- A Tamper Resistant AC Receptacle
- M Double USB-A (Fast Charging Ports 18W)
- X Switched AC

#### **Module/Port Options:**

- **Tamper Resistant AC Receptacle**
- USB-A & USB-C (20W)
- Double USB-A (Fast Charging Ports 18W)
- **HDMI**
- CAT 6
- 12 RJ 12
- X Switched AC
- 3-Way Switch (Low Voltage)
- V USB-C (45W High Speed Charging Port)
- USB-C (25W High Speed Charging Port)
- R Switched AC (Rocker Switch)
- D Dimmer Switch