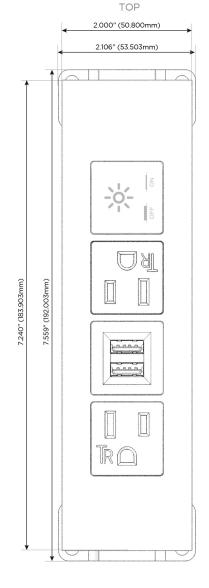

#### AC POWER & DATA CONNECTIVITY SOLUTION

M-POWER-4T-AMAX-BZTP

Specs:

#### **Module/Port Options:**

- **Tamper Resistant AC Receptacle**
- USB-A & USB-C (20W)
- Double USB-A (Fast Charging Ports 18W)
- **HDMI**
- CAT 6
- 12 RJ 12
- X Switched AC
- 3-Way Switch (Low Voltage)
- V USB-C (45W High Speed Charging Port)
- USB-C (25W High Speed Charging Port)
- R Switched AC (Rocker Switch)
- D Dimmer Switch