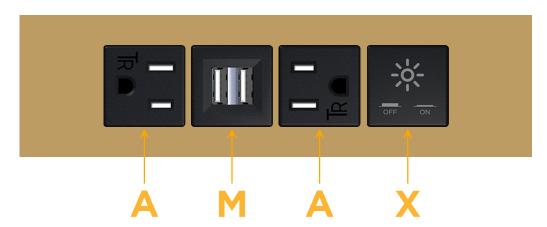

# **Modules/Ports:**

- A Tamper Resistant AC Receptacle
- M Double USB-A (Fast Charging Ports 18W)
- X Switched AC