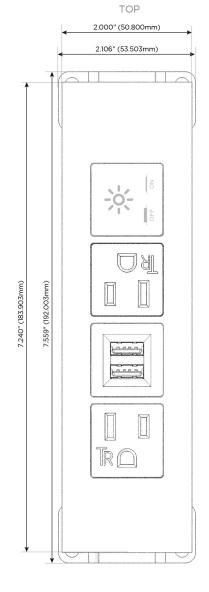

igh Speed Charging Port)
- R Switched AC (Rocker Switch)
- D Dimmer Switch

## Plug:

Supplied with Low Profile Flat 45° Angle 120 VAC

Optional Standard Straight 120 VAC Plug

Optional Straight 120 VAC Pass-through Plug

- CLEAN, COMPACT DESIGN
- **STREAMLINED**
- LOW PROFILE
- SIDE-EXITING CORDS
- **PLUG & PLAY**
- 6' AC CORD & PLUG (FLAT PLUG STANDARD)
- **CUSTOMIZABLE CONFIGURATIONS AND FINISHES**
- **UL LISTED FOR MOUNTING IN FURNITURE**
- 15A





## AC POWER & DATA CONNECTIVITY SOLUTION

M-POWER-4T-AMAX-BZATP

Specs:

# Distributed by



Mormax Company, Inc.
8 Westchester Plaza

Elmsford, NY 10523

<u>@</u>

914-699-0101

[

sales@mormax.com mormax.com

\_\_\_\_

# **Modules/Ports:**

- A Tamper Resistant AC Receptacle
- M Double USB-A (Fast Charging Ports 18W)
- X Switched AC