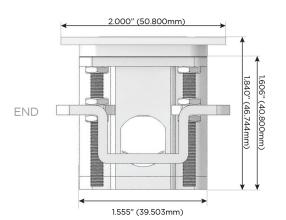

h Speed Charging Port)
- R Switched AC (Rocker Switch)
- D Dimmer Switch

## Plug:

Supplied with Low Profile Flat 45° Angle 120 VAC

Optional Standard Straight 120 VAC Plug

Optional Straight 120 VAC Pass-through Plug

- CLEAN, COMPACT DESIGN
- **STREAMLINED**
- LOW PROFILE
- SIDE-EXITING CORDS
- **PLUG & PLAY**
- 6' AC CORD & PLUG (FLAT PLUG STANDARD)
- **CUSTOMIZABLE CONFIGURATIONS AND FINISHES**
- **UL LISTED FOR MOUNTING IN FURNITURE**
- 15A





## AC POWER & DATA CONNECTIVITY SOLUTION

M-POWER-4T-AMAX-BZATP

Specs:

# Distributed by



Mormax Company, Inc.
8 Westchester Plaza

Elmsford, NY 10523

<u>@</u>

914-699-0101

[

sales@mormax.com mormax.com

\_\_\_\_

# **Modules/Ports:**

- A Tamper Resistant AC Receptacle
- M Double USB-A (Fast Charging Ports 18W)
- X Switched AC