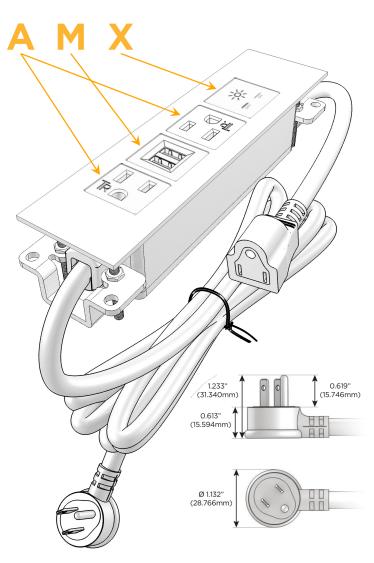

# **Module/Port Options:**

- **Tamper Resistant AC Receptacle**
- USB-A & USB-C (20W)
- Double USB-A (Fast Charging Ports 18W)
- **HDMI**
- CAT 6
- 12 RJ 12
- X Switched AC
- 3-Way Switch (Low Voltage)
- V USB-C (45W High Speed Charging Port)
- USB-C (25W High Speed Charging Port)
- R Switched AC (Rocker Switch)
- D Dimmer Switch

## Plug:

Supplied with Low Profile Flat 45° Angle 120 VAC

Optional Standard Straight 120 VAC Plug

Optional Straight 120 VAC Pass-through Plug

- CLEAN, COMPACT DESIGN
- **STREAMLINED**
- LOW PROFILE
- SIDE-EXITING CORDS
- **PLUG & PLAY**
- 6' AC CORD & PLUG (FLAT PLUG STANDARD)
- **CUSTOMIZABLE CONFIGURATIONS AND FINISHES**
- **UL LISTED FOR MOUNTING IN FURNITURE**
- 15A

# **Modules/Ports:**

- A Tamper Resistant AC Receptacle
- M Double USB-A (Fast Charging Ports 18W)
- X Switched AC