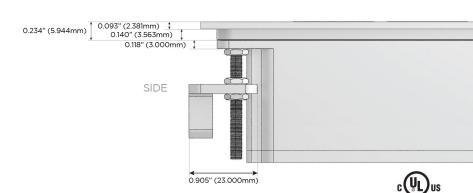

Speed Charging Port)
- R Switched AC (Rocker Switch)
- D Dimmer Switch

## Plug:

Supplied with Low Profile Flat 45° Angle 120 VAC

Optional Standard Straight 120 VAC Plug

Optional Straight 120 VAC Pass-through Plug

- CLEAN, COMPACT DESIGN
- **STREAMLINED**
- LOW PROFILE
- SIDE-EXITING CORDS
- **PLUG & PLAY**
- 6' AC CORD & PLUG (FLAT PLUG STANDARD)
- **CUSTOMIZABLE CONFIGURATIONS AND FINISHES**
- **UL LISTED FOR MOUNTING IN FURNITURE**
- 15A





## AC POWER & DATA CONNECTIVITY SOLUTION

M-POWER-4T-AMAX-BZATP

Specs:

# Distributed by



Mormax Company, Inc.
8 Westchester Plaza

Elmsford, NY 10523

<u>@</u>

914-699-0101

[

sales@mormax.com mormax.com

\_\_\_\_

# **Modules/Ports:**

- A Tamper Resistant AC Receptacle
- M Double USB-A (Fast Charging Ports 18W)
- X Switched AC