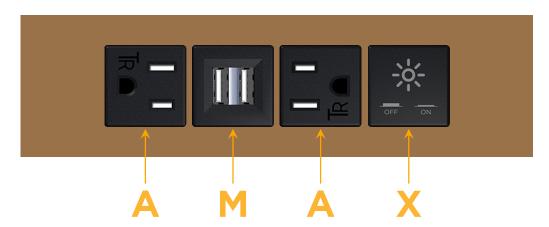

## **Modules/Ports:**

- A Tamper Resistant AC Receptacle
- M Double USB-A (Fast Charging Ports 18W)
- X Switched AC