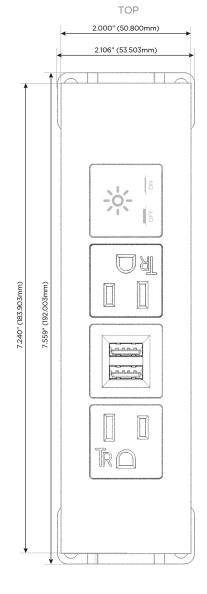

## **Module/Port Options:**

- **Tamper Resistant AC Receptacle**
- USB-A & USB-C (20W)
- Double USB-A (Fast Charging Ports 18W)
- **HDMI**
- CAT 6
- 12 RJ 12
- X Switched AC
- 3-Way Switch (Low Voltage)
- V USB-C (45W High Speed Charging Port)
- USB-C (25W High Speed Charging Port)
- R Switched AC (Rocker Switch)
- D Dimmer Switch

## **Modules/Ports:**

- A Tamper Resistant AC Receptacle
- M Double USB-A (Fast Charging Ports 18W)
- X Switched AC