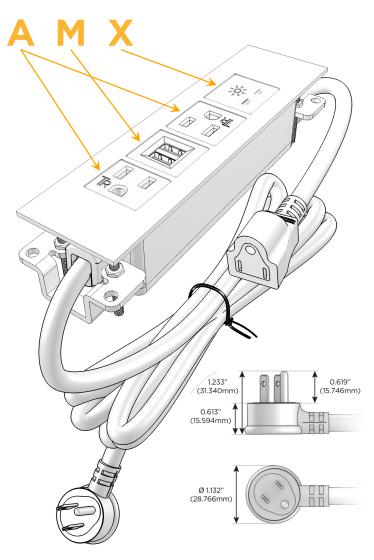

## **Module/Port Options:**

- **Tamper Resistant AC Receptacle**
- USB-A & USB-C (20W)
- Double USB-A (Fast Charging Ports 18W)
- **HDMI**
- CAT 6
- 12 RJ 12
- X Switched AC
- 3-Way Switch (Low Voltage)
- V USB-C (45W High Speed Charging Port)
- USB-C (25W High Speed Charging Port)
- R Switched AC (Rocker Switch)
- D Dimmer Switch

## **Modules/Ports:**

- A Tamper Resistant AC Receptacle
- M Double USB-A (Fast Charging Ports 18W)
- X Switched AC