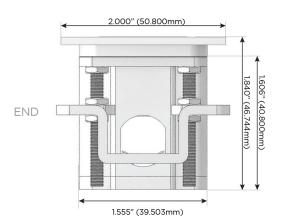

### Plug:

Supplied with Low Profile Flat 45° Angle 120 VAC

Optional Standard Straight 120 VAC Plug

Optional Straight 120 VAC Pass-through Plug

- CLEAN, COMPACT DESIGN
- **STREAMLINED**
- LOW PROFILE
- SIDE-EXITING CORDS
- **PLUG & PLAY**
- 6' AC CORD & PLUG (FLAT PLUG STANDARD)
- **CUSTOMIZABLE CONFIGURATIONS AND FINISHES**
- **UL LISTED FOR MOUNTING IN FURNITURE**
- 15A