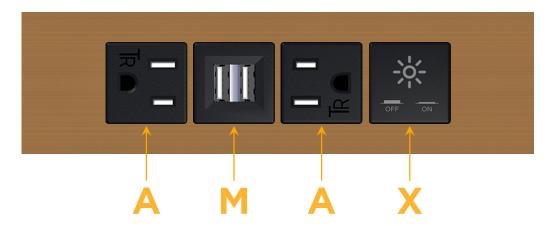

# **Modules/Ports:**

- A Tamper Resistant AC Receptacle
- M Double USB-A (Fast Charging Ports 18W)
- X Switched AC