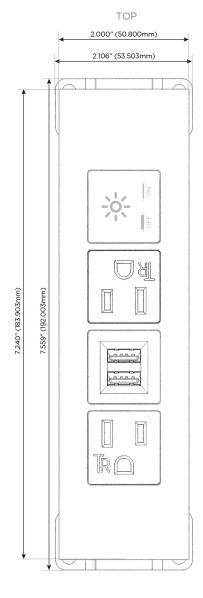

### **Module/Port Options:**

- **Tamper Resistant AC Receptacle**
- USB-A & USB-C (20W)
- Double USB-A (Fast Charging Ports 18W)
- **HDMI**
- CAT 6
- 12 RJ 12
- X Switched AC
- 3-Way Switch (Low Voltage)
- V USB-C (45W High Speed Charging Port)
- USB-C (25W High Speed Charging Port)
- R Switched AC (Rocker Switch)
- D Dimmer Switch

### Plug:

Supplied with Low Profile Flat 45° Angle 120 VAC

Optional Standard Straight 120 VAC Plug

Optional Straight 120 VAC Pass-through Plug

- CLEAN, COMPACT DESIGN
- **STREAMLINED**
- LOW PROFILE
- SIDE-EXITING CORDS
- **PLUG & PLAY**
- 6' AC CORD & PLUG (FLAT PLUG STANDARD)
- **CUSTOMIZABLE CONFIGURATIONS AND FINISHES**
- **UL LISTED FOR MOUNTING IN FURNITURE**
- 15A