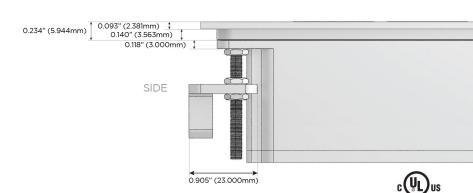

-C (25W High Speed Charging Port)
- R Switched AC (Rocker Switch)
- D Dimmer Switch

### Plug:

Supplied with Low Profile Flat 45° Angle 120 VAC

Optional Standard Straight 120 VAC Plug

Optional Straight 120 VAC Pass-through Plug

- CLEAN, COMPACT DESIGN
- **STREAMLINED**
- LOW PROFILE
- SIDE-EXITING CORDS
- **PLUG & PLAY**
- 6' AC CORD & PLUG (FLAT PLUG STANDARD)
- **CUSTOMIZABLE CONFIGURATIONS AND FINISHES**
- **UL LISTED FOR MOUNTING IN FURNITURE**
- 15A





### AC POWER & DATA CONNECTIVITY SOLUTION

M-POWER-4T-AMAX-BZ4TP

Distributed by



Mormax Company, Inc.

<u>&</u>

914-699-0101

sales@mormax.com
mormax.com

8 Westchester Plaza Elmsford, NY 10523

Specs:

# **Modules/Ports:**

- A Tamper Resistant AC Receptacle
- M Double USB-A (Fast Charging Ports 18W)
- X Switched AC