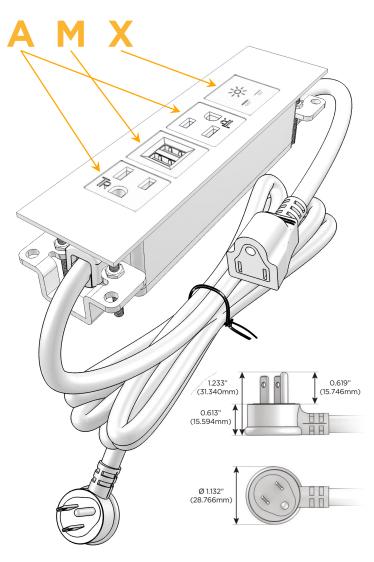

#### AC POWER & DATA CONNECTIVITY SOLUTION

M-POWER-4T-AMAX-BZ4TP

Distributed by

Mormax Company, Inc. 8 Westchester Plaza

Elmsford, NY 10523

914-699-0101 sales@mormax.com

mormax.com

Metro Light & Power's line of power & data solutions offers sophisticated design elements combined with greater ease of installation. Streamlined and low-profile, enhanced by side-exiting cords, our outlets advance the industry with their cutting edge look and feel. We believe flexibility is key, and we provide a variety of mounting options, including the ability to mount in limited spaces. Our outlets are available in many finishes and configurations, in addition to a custom color and finish capability for our clients.

### **Module/Port Options:**

- **Tamper Resistant AC Receptacle**
- USB-A & USB-C (20W)
- Double USB-A (Fast Charging Ports 18W)
- **HDMI**
- CAT 6
- 12 RJ 12
- X Switched AC
- 3-Way Switch (Low Voltage)
- V USB-C (45W High Speed Charging Port)
- USB-C (25W High Speed Charging Port)
- R Switched AC (Rocker Switch)
- D Dimmer Switch

### Plug:

Supplied with Low Profile Flat 45° Angle 120 VAC

Optional Standard Straight 120 VAC Plug

Optional Straight 120 VAC Pass-through Plug

- CLEAN, COMPACT DESIGN
- **STREAMLINED**
- LOW PROFILE
- SIDE-EXITING CORDS
- **PLUG & PLAY**
- 6' AC CORD & PLUG (FLAT PLUG STANDARD)
- **CUSTOMIZABLE CONFIGURATIONS AND FINISHES**
- **UL LISTED FOR MOUNTING IN FURNITURE**
- 15A