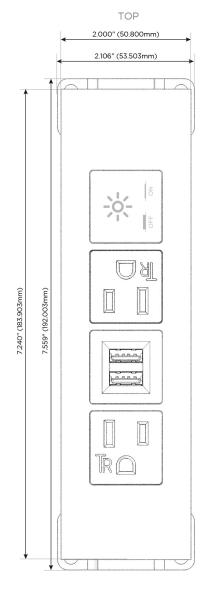

## **Module/Port Options:**

- **Tamper Resistant AC Receptacle**
- USB-A & USB-C (20W)
- Double USB-A (Fast Charging Ports 18W)
- **HDMI**
- CAT 6
- 12 RJ 12
- X Switched AC
- 3-Way Switch (Low Voltage)
- V USB-C (45W High Speed Charging Port)
- USB-C (25W High Speed Charging Port)
- R Switched AC (Rocker Switch)
- D Dimmer Switch

# **Modules/Ports:**

- **Tamper Resistant AC Receptacle**
- Double USB-A (Fast Charging Ports 18W)
- Switched AC