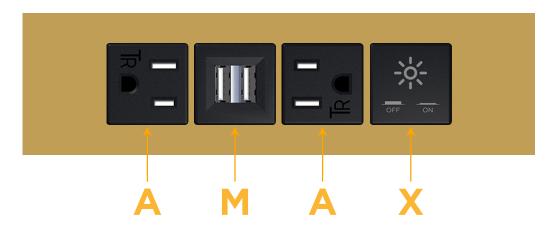

## **Module/Port Options:**

- **Tamper Resistant AC Receptacle**
- USB-A & USB-C (20W)
- Double USB-A (Fast Charging Ports 18W)
- **HDMI**
- CAT 6
- 12 RJ 12
- X Switched AC
- 3-Way Switch (Low Voltage)
- V USB-C (45W High Speed Charging Port)
- USB-C (25W High Speed Charging Port)
- R Switched AC (Rocker Switch)
- D Dimmer Switch

# **Modules/Ports:**

- **Tamper Resistant AC Receptacle**
- Double USB-A (Fast Charging Ports 18W)
- Switched AC