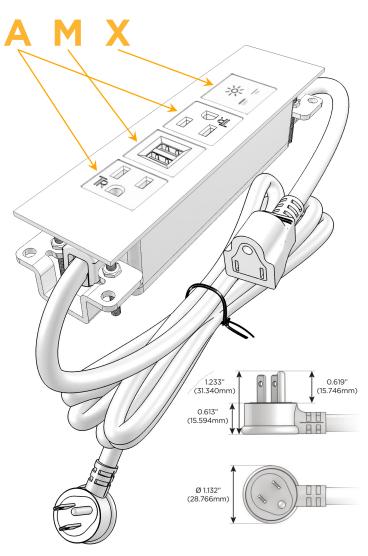

## Plug:

Supplied with Low Profile Flat 45° Angle 120 VAC

Optional Standard Straight 120 VAC Plug

Optional Straight 120 VAC Pass-through Plug

- CLEAN, COMPACT DESIGN
- **STREAMLINED**
- LOW PROFILE
- SIDE-EXITING CORDS
- **PLUG & PLAY**
- 6' AC CORD & PLUG (FLAT PLUG STANDARD)
- **CUSTOMIZABLE CONFIGURATIONS AND FINISHES**
- **UL LISTED FOR MOUNTING IN FURNITURE**
- 15A