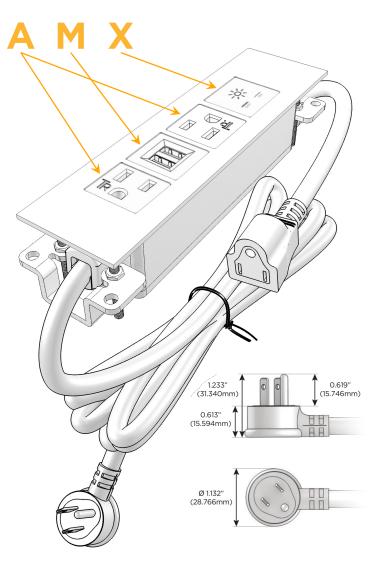

#### **Module/Port Options:**

- **Tamper Resistant AC Receptacle**
- USB-A & USB-C (20W)
- Double USB-A (Fast Charging Ports 18W)
- **HDMI**
- CAT 6
- 12 RJ 12
- X Switched AC
- 3-Way Switch (Low Voltage)
- V USB-C (45W High Speed Charging Port)
- USB-C (25W High Speed Charging Port)
- R Switched AC (Rocker Switch)
- D Dimmer Switch

#### Plug:

Supplied with Low Profile Flat 45° Angle 120 VAC

Optional Standard Straight 120 VAC Plug

Optional Straight 120 VAC Pass-through Plug

- CLEAN, COMPACT DESIGN
- **STREAMLINED**
- LOW PROFILE
- SIDE-EXITING CORDS
- **PLUG & PLAY**
- 6' AC CORD & PLUG (FLAT PLUG STANDARD)
- **CUSTOMIZABLE CONFIGURATIONS AND FINISHES**
- **UL LISTED FOR MOUNTING IN FURNITURE**
- 15A