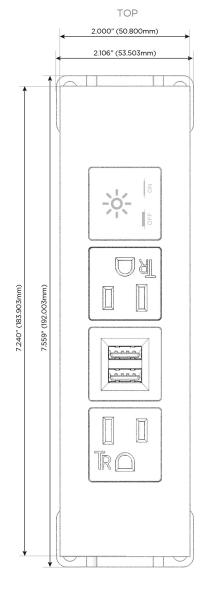

#### AC POWER & DATA CONNECTIVITY SOLUTION

M-POWER-4T-AMAX-BRATP

Distributed by

Mormax Company, Inc.

914-699-0101

sales@mormax.com mormax.com

8 Westchester Plaza Elmsford, NY 10523

Specs:

#### **Module/Port Options:**

- **Tamper Resistant AC Receptacle**
- USB-A & USB-C (20W)
- Double USB-A (Fast Charging Ports 18W)
- **HDMI**
- CAT 6
- 12 RJ 12
- X Switched AC
- 3-Way Switch (Low Voltage)
- V USB-C (45W High Speed Charging Port)
- USB-C (25W High Speed Charging Port)
- R Switched AC (Rocker Switch)
- D Dimmer Switch