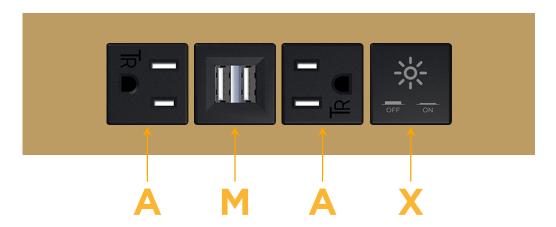

# **Modules/Ports:**

- **Tamper Resistant AC Receptacle**
- Double USB-A (Fast Charging Ports 18W)
- Switched AC

#### **Module/Port Options:**

- **Tamper Resistant AC Receptacle**
- USB-A & USB-C (20W)
- Double USB-A (Fast Charging Ports 18W)
- **HDMI**
- CAT 6
- 12 RJ 12
- X Switched AC
- 3-Way Switch (Low Voltage)
- V USB-C (45W High Speed Charging Port)
- USB-C (25W High Speed Charging Port)
- R Switched AC (Rocker Switch)
- D Dimmer Switch