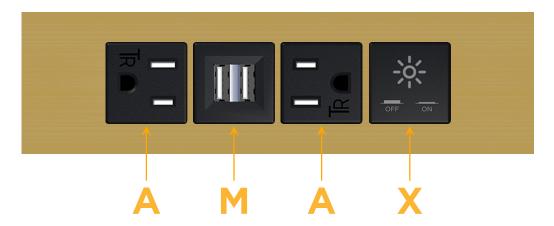

## **Modules/Ports:**

- A Tamper Resistant AC Receptacle
- M Double USB-A (Fast Charging Ports 18W)
- X Switched AC