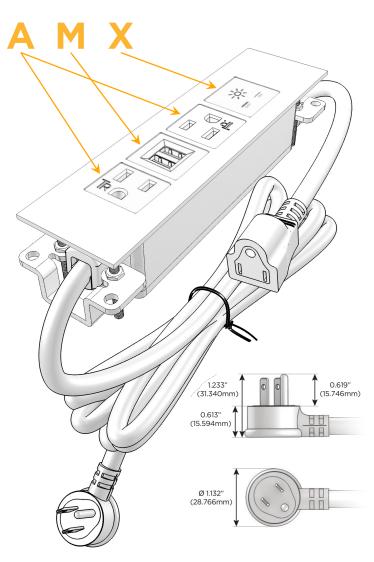

## Plug:

Supplied with Low Profile Flat 45° Angle 120 VAC

Optional Standard Straight 120 VAC Plug

Optional Straight 120 VAC Pass-through Plug

- CLEAN, COMPACT DESIGN
- **STREAMLINED**
- LOW PROFILE
- SIDE-EXITING CORDS
- **PLUG & PLAY**
- 6' AC CORD & PLUG (FLAT PLUG STANDARD)
- **CUSTOMIZABLE CONFIGURATIONS AND FINISHES**
- **UL LISTED FOR MOUNTING IN FURNITURE**
- 15A