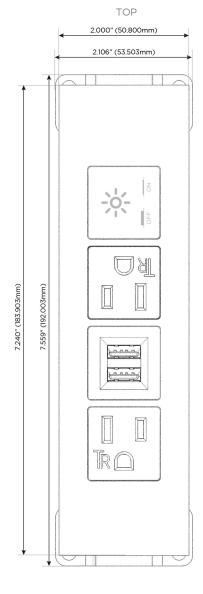

## **Module/Port Options:**

- **Tamper Resistant AC Receptacle**
- USB-A & USB-C (20W)
- Double USB-A (Fast Charging Ports 18W)
- **HDMI**
- CAT 6
- 12 RJ 12
- X Switched AC
- 3-Way Switch (Low Voltage)
- V USB-C (45W High Speed Charging Port)
- USB-C (25W High Speed Charging Port)
- R Switched AC (Rocker Switch)
- D Dimmer Switch