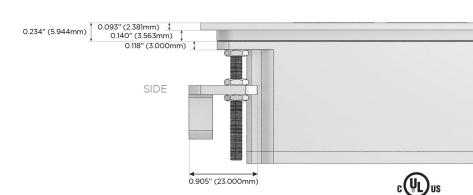

B-C (25W High Speed Charging Port)
- R Switched AC (Rocker Switch)
- D Dimmer Switch

#### Plug:

Supplied with Low Profile Flat 45° Angle 120 VAC

Optional Standard Straight 120 VAC Plug

Optional Straight 120 VAC Pass-through Plug

- CLEAN, COMPACT DESIGN
- **STREAMLINED**
- LOW PROFILE
- SIDE-EXITING CORDS
- **PLUG & PLAY**
- 6' AC CORD & PLUG (FLAT PLUG STANDARD)
- **CUSTOMIZABLE CONFIGURATIONS AND FINISHES**
- **UL LISTED FOR MOUNTING IN FURNITURE**
- 15A





#### AC POWER & DATA CONNECTIVITY SOLUTION

M-POWER-4T-AMAX-APATP

# Distributed by



Mormax Company, Inc.

914-699-0101

8 Westchester Plaza Elmsford, NY 10523 sales@mormax.com
mormax.com

#### Specs:

## **Modules/Ports:**

- A Tamper Resistant AC Receptacle
- M Double USB-A (Fast Charging Ports 18W)
- X Switched AC