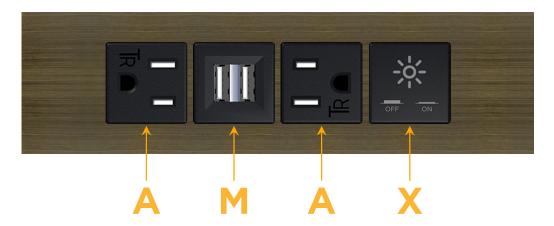

## **Modules/Ports:**

- A Tamper Resistant AC Receptacle
- M Double USB-A (Fast Charging Ports 18W)
- X Switched AC