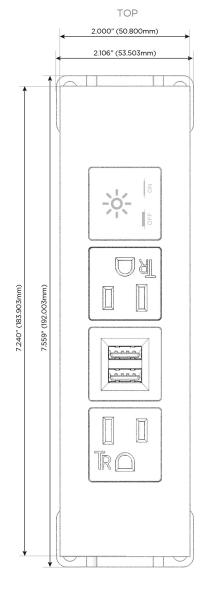

## **Modules/Ports:**

- A Tamper Resistant AC Receptacle
- M Double USB-A (Fast Charging Ports 18W)
- X Switched AC