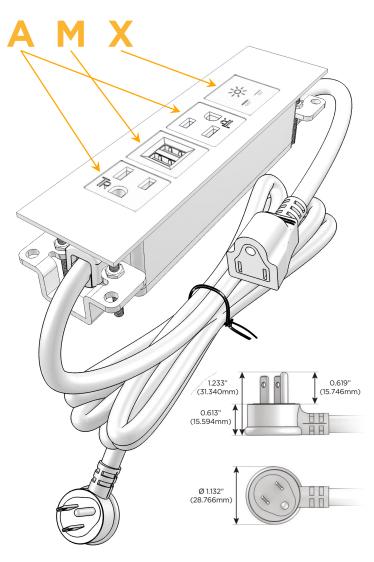

#### Plug:

Supplied with Low Profile Flat 45° Angle 120 VAC

Optional Standard Straight 120 VAC Plug

Optional Straight 120 VAC Pass-through Plug

- CLEAN, COMPACT DESIGN
- **STREAMLINED**
- LOW PROFILE
- SIDE-EXITING CORDS
- **PLUG & PLAY**
- 6' AC CORD & PLUG (FLAT PLUG STANDARD)
- **CUSTOMIZABLE CONFIGURATIONS AND FINISHES**
- **UL LISTED FOR MOUNTING IN FURNITURE**
- 15A

## **Modules/Ports:**

- A Tamper Resistant AC Receptacle
- M Double USB-A (Fast Charging Ports 18W)
- X Switched AC