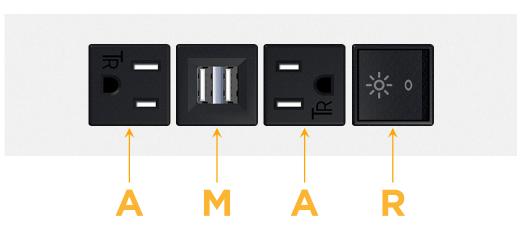

## Module/Port Options:

- **Tamper Resistant AC Receptacle** Α
- USB-A & USB-C (20W) Е
- Double USB-A (Fast Charging Ports 18W) Μ
- HDMI H.
- CAT 6 6
- 12 RJ 12
- X Switched AC
- 3-Way Switch (Low Voltage) Y
- V USB-C (45W High Speed Charging Port)
- S USB-C (25W High Speed Charging Port)
- R Switched AC (Rocker Switch)
- D Dimmer Switch