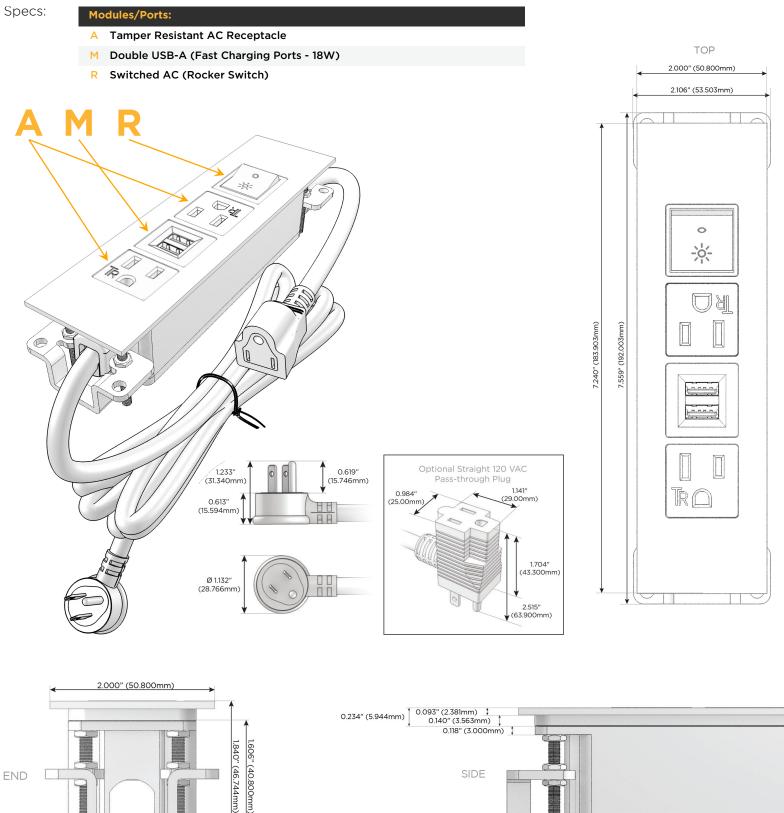

## Module/Port Options:

- **Tamper Resistant AC Receptacle** Α
- USB-A & USB-C (20W) Е
- Double USB-A (Fast Charging Ports 18W) Μ
- HDMI H.
- CAT 6 6
- 12 RJ 12
- X Switched AC
- 3-Way Switch (Low Voltage) Y
- V USB-C (45W High Speed Charging Port)
- S USB-C (25W High Speed Charging Port)
- R Switched AC (Rocker Switch)
- D Dimmer Switch

#### Plug:

Supplied with Low Profile Flat 45° Angle 120 VAC Plug

**Optional Standard Straight 120 VAC Plug** 

Optional Straight 120 VAC Pass-through Plug

- CLEAN, COMPACT DESIGN
- STREAMLINED
- LOW PROFILE
- SIDE-EXITING CORDS
- PLUG & PLAY
- 6' AC CORD & PLUG (FLAT PLUG STANDARD)
- CUSTOMIZABLE CONFIGURATIONS AND FINISHES
- UL LISTED FOR MOUNTING IN FURNITURE
- 15A

## AC POWER & DATA CONNECTIVITY SOLUTION

M-POWER-4T-AMAR-WTP

END

1.555" (39.503mm)

Mormax Company, Inc. 8 Westchester Plaza Elmsford, NY 10523

C 914-699-0101 sales@mormax.com  $\square$ mormax.com

SIDE

0.905" (23.000mm)