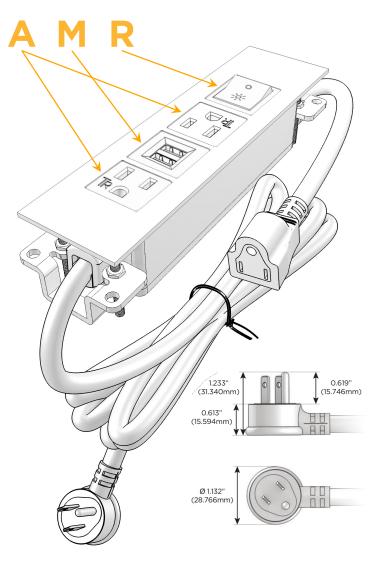

## Plug:

Supplied with Low Profile Flat 45° Angle 120 VAC

Optional Standard Straight 120 VAC Plug

Optional Straight 120 VAC Pass-through Plug

- CLEAN, COMPACT DESIGN
- **STREAMLINED**
- LOW PROFILE
- SIDE-EXITING CORDS
- **PLUG & PLAY**
- 6' AC CORD & PLUG (FLAT PLUG STANDARD)
- **CUSTOMIZABLE CONFIGURATIONS AND FINISHES**
- **UL LISTED FOR MOUNTING IN FURNITURE**
- 15A

## **Modules/Ports:**

- A Tamper Resistant AC Receptacle
- M Double USB-A (Fast Charging Ports 18W)
- R Switched AC (Rocker Switch)