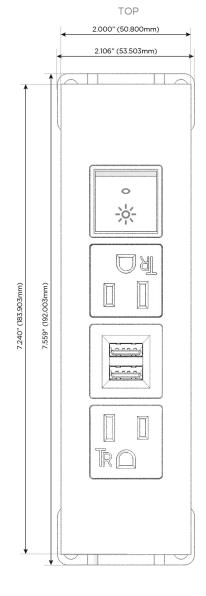

## **Modules/Ports:**

- A Tamper Resistant AC Receptacle
- M Double USB-A (Fast Charging Ports 18W)
- R Switched AC (Rocker Switch)