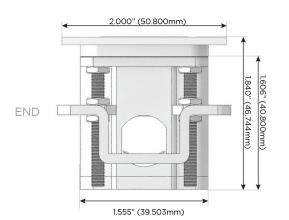

Charging Port)
- R Switched AC (Rocker Switch)
- D Dimmer Switch

## Plug:

Supplied with Low Profile Flat 45° Angle 120 VAC

Optional Standard Straight 120 VAC Plug

Optional Straight 120 VAC Pass-through Plug

- CLEAN, COMPACT DESIGN
- **STREAMLINED**
- LOW PROFILE
- SIDE-EXITING CORDS
- **PLUG & PLAY**
- 6' AC CORD & PLUG (FLAT PLUG STANDARD)
- **CUSTOMIZABLE CONFIGURATIONS AND FINISHES**
- **UL LISTED FOR MOUNTING IN FURNITURE**
- 15A





## AC POWER & DATA CONNECTIVITY SOLUTION

M-POWER-4T-AMAR-SATP

# Distributed by



Mormax Company, Inc.

 $\bigcirc$ 

914-699-0101

sales@mormax.com mormax.com

8 Westchester Plaza Elmsford, NY 10523

Specs:

## **Modules/Ports:**

- A Tamper Resistant AC Receptacle
- M Double USB-A (Fast Charging Ports 18W)
- R Switched AC (Rocker Switch)