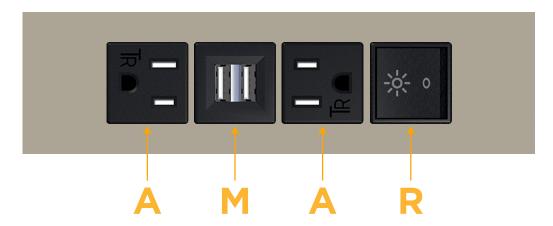

## **Modules/Ports:**

- A Tamper Resistant AC Receptacle
- M Double USB-A (Fast Charging Ports 18W)
- R Switched AC (Rocker Switch)