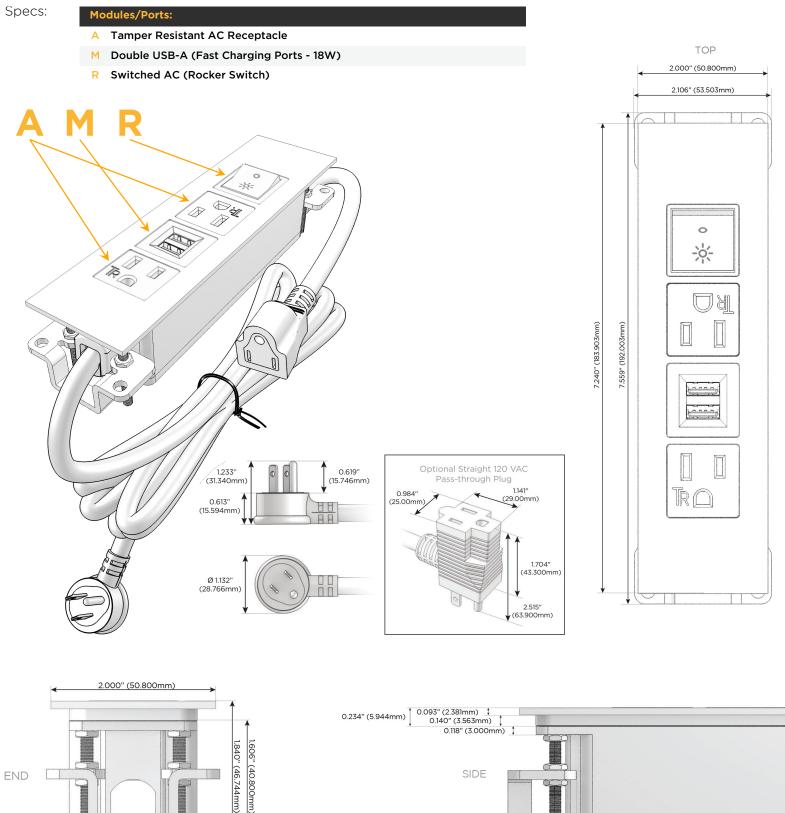

### Module/Port Options:

- **Tamper Resistant AC Receptacle** Α
- USB-A & USB-C (20W) Е
- Double USB-A (Fast Charging Ports 18W) Μ
- HDMI H.
- CAT 6 6
- 12 RJ 12
- X Switched AC
- 3-Way Switch (Low Voltage) Y
- V USB-C (45W High Speed Charging Port)
- S USB-C (25W High Speed Charging Port)
- R Switched AC (Rocker Switch)
- D Dimmer Switch

#### Plug:

Supplied with Low Profile Flat 45° Angle 120 VAC Plug

- **Optional Standard Straight 120 VAC Plug**
- Optional Straight 120 VAC Pass-through Plug

- CLEAN, COMPACT DESIGN
- STREAMLINED
- LOW PROFILE
- SIDE-EXITING CORDS
- **PLUG & PLAY**
- 6' AC CORD & PLUG (FLAT PLUG STANDARD)
- CUSTOMIZABLE CONFIGURATIONS AND FINISHES
- UL LISTED FOR MOUNTING IN FURNITURE
- 15A