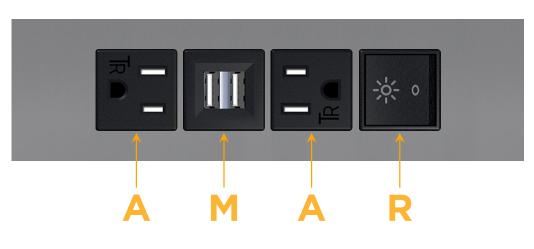

### Module/Port Options:

- **Tamper Resistant AC Receptacle** Α
- USB-A & USB-C (20W) Е
- Double USB-A (Fast Charging Ports 18W) Μ
- HDMI H.
- CAT 6 6
- 12 RJ 12
- X Switched AC
- 3-Way Switch (Low Voltage) Y
- V USB-C (45W High Speed Charging Port)
- S USB-C (25W High Speed Charging Port)
- R Switched AC (Rocker Switch)
- D Dimmer Switch