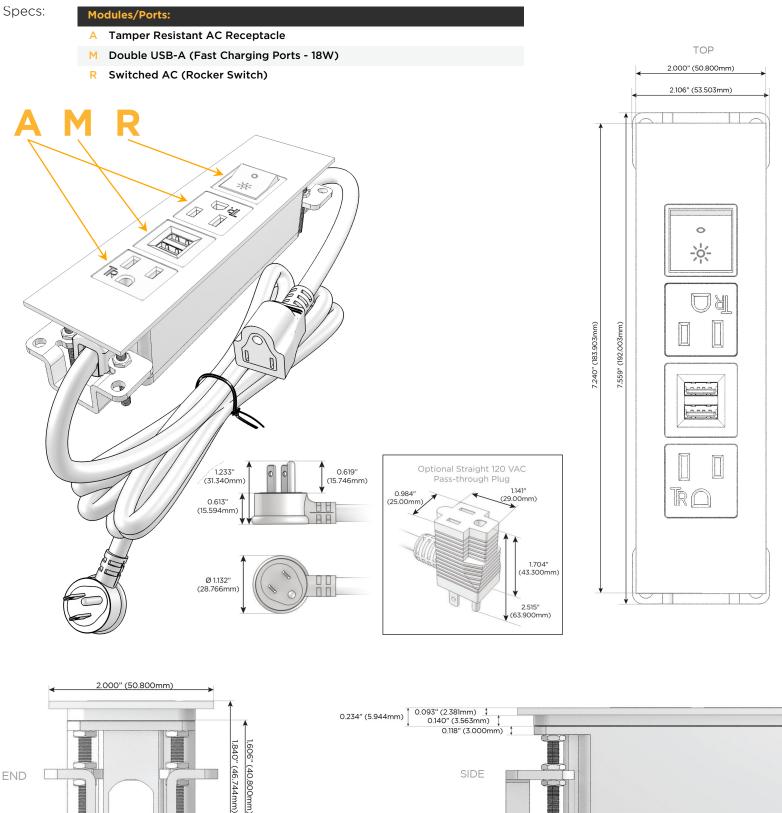

# Module/Port Options:

- A Tamper Resistant AC Receptacle
- E USB-A & USB-C (20W)
- M Double USB-A (Fast Charging Ports 18W)
- H HDMI
- 6 CAT 6
- 12 RJ 12
- X Switched AC
- Y 3-Way Switch (Low Voltage)
- V USB-C (45W High Speed Charging Port)
- S USB-C (25W High Speed Charging Port)
- R Switched AC (Rocker Switch)
- D Dimmer Switch

### Plug:

Supplied with Low Profile Flat 45° Angle 120 VAC Plug

**Optional Standard Straight 120 VAC Plug** 

Optional Straight 120 VAC Pass-through Plug

- CLEAN, COMPACT DESIGN
- STREAMLINED
- LOW PROFILE
- SIDE-EXITING CORDS
- PLUG & PLAY
- 6' AC CORD & PLUG (FLAT PLUG STANDARD)
- CUSTOMIZABLE CONFIGURATIONS AND FINISHES
- UL LISTED FOR MOUNTING IN FURNITURE
- 15A