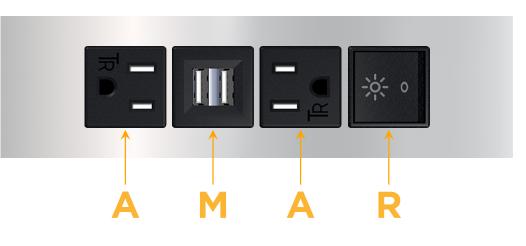

# Module/Port Options:

- A Tamper Resistant AC Receptacle
- E USB-A & USB-C (20W)
- M Double USB-A (Fast Charging Ports 18W)
- H HDMI
- 6 CAT 6
- 12 RJ 12
- X Switched AC
- Y 3-Way Switch (Low Voltage)
- V USB-C (45W High Speed Charging Port)
- S USB-C (25W High Speed Charging Port)
- R Switched AC (Rocker Switch)
- D Dimmer Switch