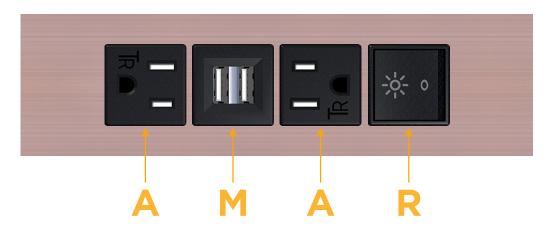

# **Modules/Ports:**

- A Tamper Resistant AC Receptacle
- M Double USB-A (Fast Charging Ports 18W)
- R Switched AC (Rocker Switch)