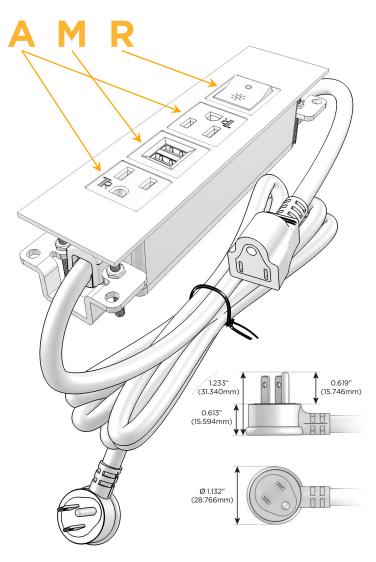

# **Module/Port Options:**

- **Tamper Resistant AC Receptacle**
- USB-A & USB-C (20W)
- Double USB-A (Fast Charging Ports 18W)
- **HDMI**
- CAT 6
- 12 RJ 12
- X Switched AC
- 3-Way Switch (Low Voltage)
- V USB-C (45W High Speed Charging Port)
- USB-C (25W High Speed Charging Port)
- R Switched AC (Rocker Switch)
- D Dimmer Switch

## Plug:

Supplied with Low Profile Flat 45° Angle 120 VAC

Optional Standard Straight 120 VAC Plug

Optional Straight 120 VAC Pass-through Plug

- CLEAN, COMPACT DESIGN
- **STREAMLINED**
- LOW PROFILE
- SIDE-EXITING CORDS
- **PLUG & PLAY**
- 6' AC CORD & PLUG (FLAT PLUG STANDARD)
- **CUSTOMIZABLE CONFIGURATIONS AND FINISHES**
- **UL LISTED FOR MOUNTING IN FURNITURE**
- 15A

# **Modules/Ports:**

- A Tamper Resistant AC Receptacle
- M Double USB-A (Fast Charging Ports 18W)
- R Switched AC (Rocker Switch)