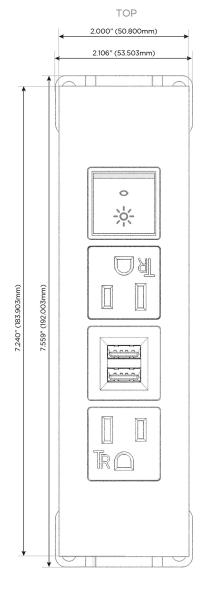

# **Module/Port Options:**

- **Tamper Resistant AC Receptacle**
- USB-A & USB-C (20W)
- Double USB-A (Fast Charging Ports 18W)
- **HDMI**
- CAT 6
- 12 RJ 12
- X Switched AC
- 3-Way Switch (Low Voltage)
- V USB-C (45W High Speed Charging Port)
- USB-C (25W High Speed Charging Port)
- R Switched AC (Rocker Switch)
- D Dimmer Switch

# **Modules/Ports:**

- A Tamper Resistant AC Receptacle
- M Double USB-A (Fast Charging Ports 18W)
- R Switched AC (Rocker Switch)