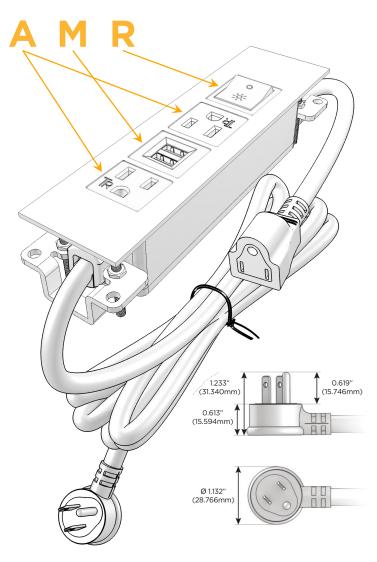

#### **Module/Port Options:**

- **Tamper Resistant AC Receptacle**
- USB-A & USB-C (20W)
- Double USB-A (Fast Charging Ports 18W)
- **HDMI**
- CAT 6
- 12 RJ 12
- X Switched AC
- 3-Way Switch (Low Voltage)
- V USB-C (45W High Speed Charging Port)
- USB-C (25W High Speed Charging Port)
- R Switched AC (Rocker Switch)
- D Dimmer Switch

#### Plug:

Supplied with Low Profile Flat 45° Angle 120 VAC

Optional Standard Straight 120 VAC Plug

Optional Straight 120 VAC Pass-through Plug

- CLEAN, COMPACT DESIGN
- **STREAMLINED**
- LOW PROFILE
- SIDE-EXITING CORDS
- **PLUG & PLAY**
- 6' AC CORD & PLUG (FLAT PLUG STANDARD)
- **CUSTOMIZABLE CONFIGURATIONS AND FINISHES**
- **UL LISTED FOR MOUNTING IN FURNITURE**
- 15A

#### Specs: **Modules/Ports:**

- **Tamper Resistant AC Receptacle**
- Double USB-A (Fast Charging Ports 18W)
- Switched AC (Rocker Switch)