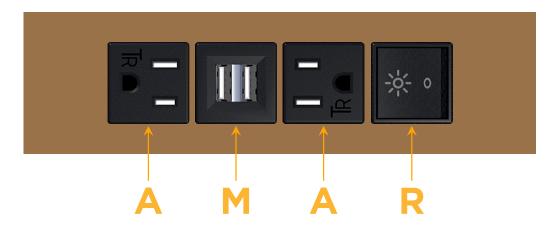

#### **Module/Port Options:**

- **Tamper Resistant AC Receptacle**
- USB-A & USB-C (20W)
- Double USB-A (Fast Charging Ports 18W)
- **HDMI**
- CAT 6
- 12 RJ 12
- X Switched AC
- 3-Way Switch (Low Voltage)
- V USB-C (45W High Speed Charging Port)
- USB-C (25W High Speed Charging Port)
- R Switched AC (Rocker Switch)
- D Dimmer Switch

#### Specs: **Modules/Ports:**

- **Tamper Resistant AC Receptacle**
- Double USB-A (Fast Charging Ports 18W)
- Switched AC (Rocker Switch)