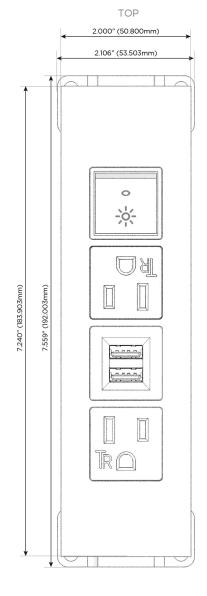

#### **Module/Port Options:**

- **Tamper Resistant AC Receptacle**
- USB-A & USB-C (20W)
- Double USB-A (Fast Charging Ports 18W)
- **HDMI**
- CAT 6
- 12 RJ 12
- X Switched AC
- 3-Way Switch (Low Voltage)
- V USB-C (45W High Speed Charging Port)
- USB-C (25W High Speed Charging Port)
- R Switched AC (Rocker Switch)
- D Dimmer Switch

#### Specs: **Modules/Ports:**

- **Tamper Resistant AC Receptacle**
- Double USB-A (Fast Charging Ports 18W)
- Switched AC (Rocker Switch)