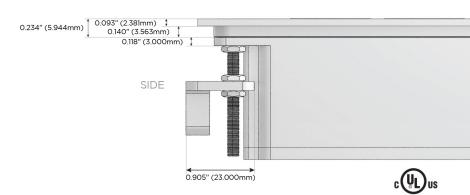

## Features:

#### **Module/Port Options:**

- **Tamper Resistant AC Receptacle**
- USB-A & USB-C (20W)
- Double USB-A (Fast Charging Ports 18W)
- **HDMI**
- CAT 6
- 12 RJ 12
- X Switched AC
- 3-Way Switch (Low Voltage)
- V USB-C (45W High Speed Charging Port)
- USB-C (25W High Speed Charging Port)
- R Switched AC (Rocker Switch)
- D Dimmer Switch

#### Plug:

Supplied with Low Profile Flat 45° Angle 120 VAC

Optional Standard Straight 120 VAC Plug

Optional Straight 120 VAC Pass-through Plug

- CLEAN, COMPACT DESIGN
- **STREAMLINED**
- LOW PROFILE
- SIDE-EXITING CORDS
- **PLUG & PLAY**
- 6' AC CORD & PLUG (FLAT PLUG STANDARD)
- **CUSTOMIZABLE CONFIGURATIONS AND FINISHES**
- **UL LISTED FOR MOUNTING IN FURNITURE**
- 15A