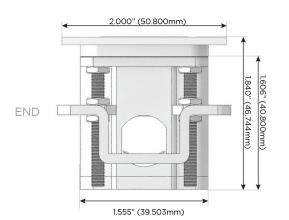

C (25W High Speed Charging Port)
- R Switched AC (Rocker Switch)
- D Dimmer Switch

# Plug:

Supplied with Low Profile Flat 45° Angle 120 VAC

Optional Standard Straight 120 VAC Plug

Optional Straight 120 VAC Pass-through Plug

- CLEAN, COMPACT DESIGN
- **STREAMLINED**
- LOW PROFILE
- SIDE-EXITING CORDS
- **PLUG & PLAY**
- 6' AC CORD & PLUG (FLAT PLUG STANDARD)
- **CUSTOMIZABLE CONFIGURATIONS AND FINISHES**
- **UL LISTED FOR MOUNTING IN FURNITURE**
- 15A





# AC POWER & DATA CONNECTIVITY SOLUTION

M-POWER-4T-AMAR-BZATP

# Distributed by



Mormax Company, Inc.

914-699-0101

8 Westchester Plaza Elmsford, NY 10523 sales@mormax.com
mormax.com

Specs:

# **Modules/Ports:**

- A Tamper Resistant AC Receptacle
- M Double USB-A (Fast Charging Ports 18W)
- R Switched AC (Rocker Switch)