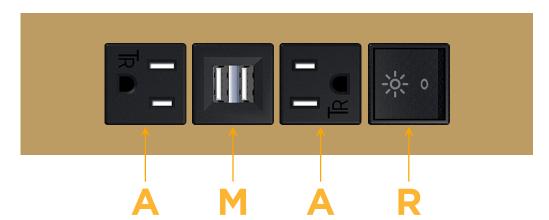

# **Modules/Ports:**

- A Tamper Resistant AC Receptacle
- M Double USB-A (Fast Charging Ports 18W)
- R Switched AC (Rocker Switch)