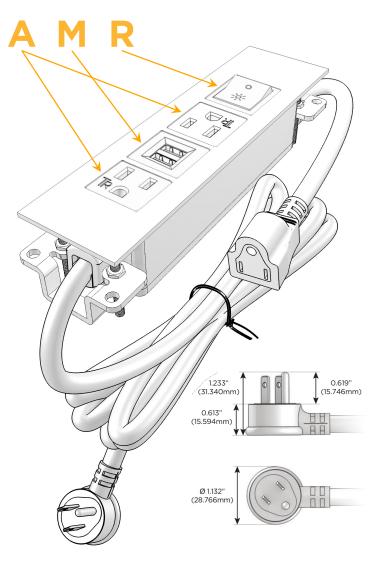

# Plug:

Supplied with Low Profile Flat 45° Angle 120 VAC

Optional Standard Straight 120 VAC Plug

Optional Straight 120 VAC Pass-through Plug

- CLEAN, COMPACT DESIGN
- **STREAMLINED**
- LOW PROFILE
- SIDE-EXITING CORDS
- **PLUG & PLAY**
- 6' AC CORD & PLUG (FLAT PLUG STANDARD)
- **CUSTOMIZABLE CONFIGURATIONS AND FINISHES**
- **UL LISTED FOR MOUNTING IN FURNITURE**
- 15A

# **Modules/Ports:**

- A Tamper Resistant AC Receptacle
- M Double USB-A (Fast Charging Ports 18W)
- R Switched AC (Rocker Switch)