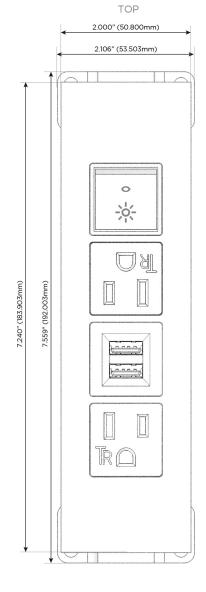

# **Modules/Ports:**

- A Tamper Resistant AC Receptacle
- M Double USB-A (Fast Charging Ports 18W)
- R Switched AC (Rocker Switch)