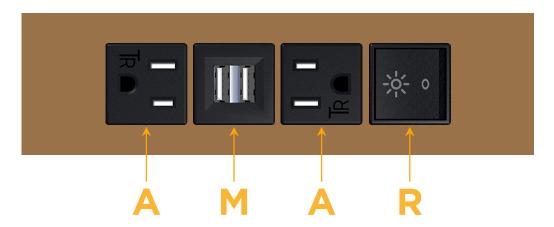

# Distributed by

Mormax Company, Inc.
8 Westchester Plaza

Elmsford, NY 10523

914-699-0101

C

sales@mormax.com mormax.com

Modules/Ports:

- A Tamper Resistant AC Receptacle
- M Double USB-A (Fast Charging Ports 18W)
- R Switched AC (Rocker Switch)