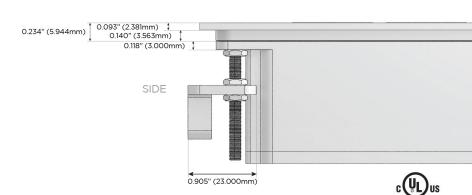

25W High Speed Charging Port)
- R Switched AC (Rocker Switch)
- D Dimmer Switch

## Plug:

Supplied with Low Profile Flat 45° Angle 120 VAC

Optional Standard Straight 120 VAC Plug

Optional Straight 120 VAC Pass-through Plug

- CLEAN, COMPACT DESIGN
- **STREAMLINED**
- LOW PROFILE
- SIDE-EXITING CORDS
- **PLUG & PLAY**
- 6' AC CORD & PLUG (FLAT PLUG STANDARD)
- **CUSTOMIZABLE CONFIGURATIONS AND FINISHES**
- **UL LISTED FOR MOUNTING IN FURNITURE**
- 15A





## AC POWER & DATA CONNECTIVITY SOLUTION

M-POWER-4T-AMAR-BZ5ATP

Specs:

# Distributed by



Mormax Company, Inc.
8 Westchester Plaza

Elmsford, NY 10523

914-699-0101

C

sales@mormax.com mormax.com

Modules/Ports:

- A Tamper Resistant AC Receptacle
- M Double USB-A (Fast Charging Ports 18W)
- R Switched AC (Rocker Switch)