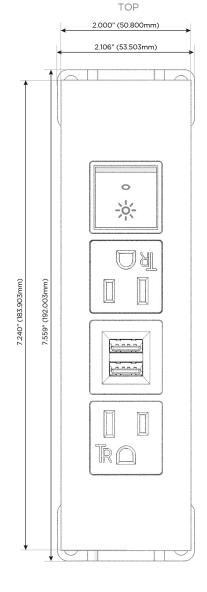

## AC POWER & DATA CONNECTIVITY SOLUTION

M-POWER-4T-AMAR-BZ5ATP

Specs:

# Distributed by

Mormax Company, Inc.
8 Westchester Plaza

Elmsford, NY 10523

914-699-0101

C

sales@mormax.com mormax.com

Modules/Ports:

- A Tamper Resistant AC Receptacle
- M Double USB-A (Fast Charging Ports 18W)
- R Switched AC (Rocker Switch)