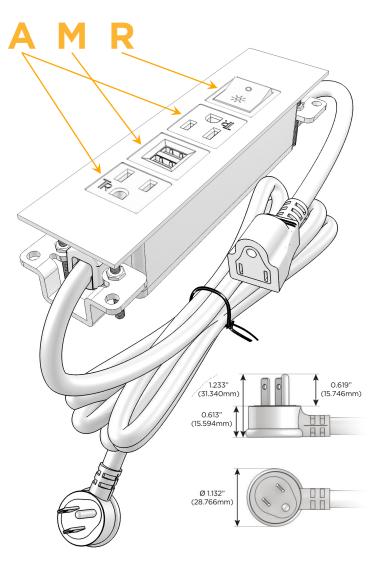

## Plug:

Supplied with Low Profile Flat 45° Angle 120 VAC

Optional Standard Straight 120 VAC Plug

Optional Straight 120 VAC Pass-through Plug

- CLEAN, COMPACT DESIGN
- **STREAMLINED**
- LOW PROFILE
- SIDE-EXITING CORDS
- **PLUG & PLAY**
- 6' AC CORD & PLUG (FLAT PLUG STANDARD)
- **CUSTOMIZABLE CONFIGURATIONS AND FINISHES**
- **UL LISTED FOR MOUNTING IN FURNITURE**
- 15A

# Distributed by

Mormax Company, Inc.
8 Westchester Plaza

Elmsford, NY 10523

914-699-0101

C

sales@mormax.com mormax.com

Modules/Ports:

- A Tamper Resistant AC Receptacle
- M Double USB-A (Fast Charging Ports 18W)
- R Switched AC (Rocker Switch)