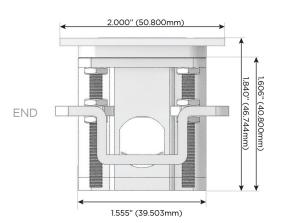

(25W High Speed Charging Port)
- R Switched AC (Rocker Switch)
- D Dimmer Switch

## Plug:

Supplied with Low Profile Flat 45° Angle 120 VAC

Optional Standard Straight 120 VAC Plug

Optional Straight 120 VAC Pass-through Plug

- CLEAN, COMPACT DESIGN
- **STREAMLINED**
- LOW PROFILE
- SIDE-EXITING CORDS
- **PLUG & PLAY**
- 6' AC CORD & PLUG (FLAT PLUG STANDARD)
- **CUSTOMIZABLE CONFIGURATIONS AND FINISHES**
- **UL LISTED FOR MOUNTING IN FURNITURE**
- 15A





## AC POWER & DATA CONNECTIVITY SOLUTION

M-POWER-4T-AMAR-BZ5ATP

Specs:

# Distributed by



Mormax Company, Inc.
8 Westchester Plaza

Elmsford, NY 10523

914-699-0101

C

sales@mormax.com mormax.com

Modules/Ports:

- A Tamper Resistant AC Receptacle
- M Double USB-A (Fast Charging Ports 18W)
- R Switched AC (Rocker Switch)