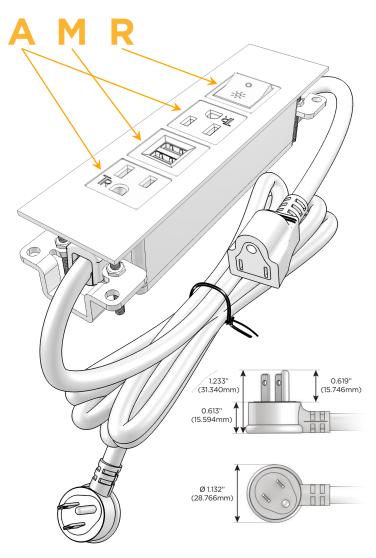

# Plug:

Supplied with Low Profile Flat 45° Angle 120 VAC

Optional Standard Straight 120 VAC Plug

Optional Straight 120 VAC Pass-through Plug

- CLEAN, COMPACT DESIGN
- **STREAMLINED**
- LOW PROFILE
- SIDE-EXITING CORDS
- **PLUG & PLAY**
- 6' AC CORD & PLUG (FLAT PLUG STANDARD)
- **CUSTOMIZABLE CONFIGURATIONS AND FINISHES**
- **UL LISTED FOR MOUNTING IN FURNITURE**
- 15A

# **Modules/Ports:**

- A Tamper Resistant AC Receptacle
- M Double USB-A (Fast Charging Ports 18W)
- R Switched AC (Rocker Switch)