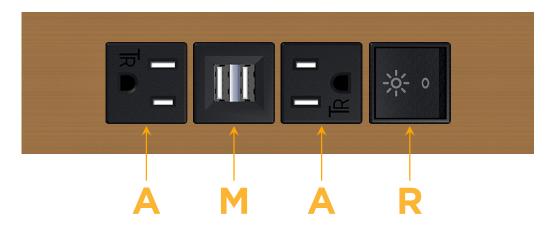

# **Modules/Ports:**

- A Tamper Resistant AC Receptacle
- M Double USB-A (Fast Charging Ports 18W)
- R Switched AC (Rocker Switch)