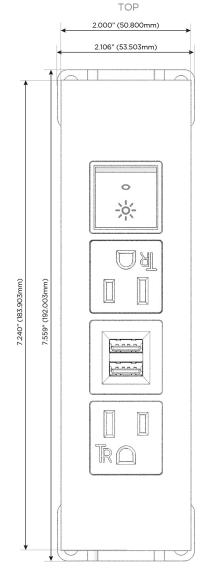

# **Modules/Ports:**

- A Tamper Resistant AC Receptacle
- M Double USB-A (Fast Charging Ports 18W)
- R Switched AC (Rocker Switch)