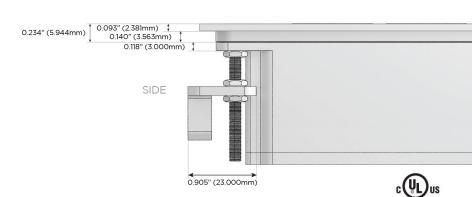

Port)
- R Switched AC (Rocker Switch)
- D Dimmer Switch

## Plug:

Supplied with Low Profile Flat 45° Angle 120 VAC

Optional Standard Straight 120 VAC Plug

Optional Straight 120 VAC Pass-through Plug

- CLEAN, COMPACT DESIGN
- **STREAMLINED**
- LOW PROFILE
- SIDE-EXITING CORDS
- **PLUG & PLAY**
- 6' AC CORD & PLUG (FLAT PLUG STANDARD)
- **CUSTOMIZABLE CONFIGURATIONS AND FINISHES**
- **UL LISTED FOR MOUNTING IN FURNITURE**
- 15A





## AC POWER & DATA CONNECTIVITY SOLUTION

M-POWER-4T-AMAR-BRATP

Distributed by



Mormax Company, Inc.

8 Westchester Plaza

Elmsford, NY 10523

<u>&</u>

914-699-0101

sales@mormax.com

mormax.com

MAR-BRATP

Specs:

## **Modules/Ports:**

- A Tamper Resistant AC Receptacle
- M Double USB-A (Fast Charging Ports 18W)
- R Switched AC (Rocker Switch)