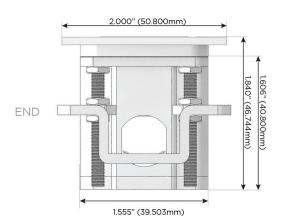

g Port)
- R Switched AC (Rocker Switch)
- D Dimmer Switch

## Plug:

Supplied with Low Profile Flat 45° Angle 120 VAC

Optional Standard Straight 120 VAC Plug

Optional Straight 120 VAC Pass-through Plug

- CLEAN, COMPACT DESIGN
- **STREAMLINED**
- LOW PROFILE
- SIDE-EXITING CORDS
- **PLUG & PLAY**
- 6' AC CORD & PLUG (FLAT PLUG STANDARD)
- **CUSTOMIZABLE CONFIGURATIONS AND FINISHES**
- **UL LISTED FOR MOUNTING IN FURNITURE**
- 15A





## AC POWER & DATA CONNECTIVITY SOLUTION

M-POWER-4T-AMAR-BRATP

Distributed by



Mormax Company, Inc.

8 Westchester Plaza

Elmsford, NY 10523

<u>&</u>

914-699-0101

sales@mormax.com

mormax.com

MAR-BRATP

Specs:

## **Modules/Ports:**

- A Tamper Resistant AC Receptacle
- M Double USB-A (Fast Charging Ports 18W)
- R Switched AC (Rocker Switch)