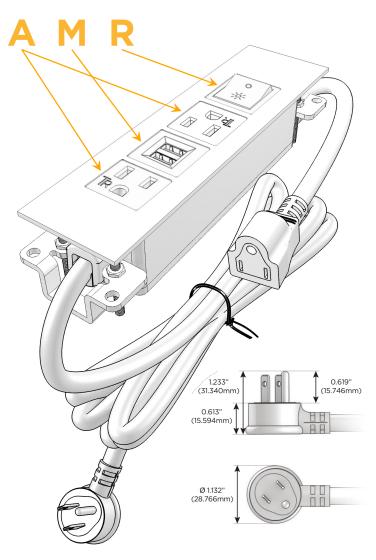

## Plug:

Supplied with Low Profile Flat 45° Angle 120 VAC

Optional Standard Straight 120 VAC Plug

Optional Straight 120 VAC Pass-through Plug

- CLEAN, COMPACT DESIGN
- **STREAMLINED**
- LOW PROFILE
- SIDE-EXITING CORDS
- **PLUG & PLAY**
- 6' AC CORD & PLUG (FLAT PLUG STANDARD)
- **CUSTOMIZABLE CONFIGURATIONS AND FINISHES**
- **UL LISTED FOR MOUNTING IN FURNITURE**
- 15A

## **Modules/Ports:**

- A Tamper Resistant AC Receptacle
- M Double USB-A (Fast Charging Ports 18W)
- R Switched AC (Rocker Switch)