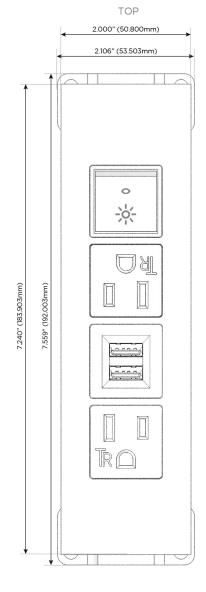

ing Port)
- R Switched AC (Rocker Switch)
- D Dimmer Switch

## Plug:

Supplied with Low Profile Flat 45° Angle 120 VAC

Optional Standard Straight 120 VAC Plug

Optional Straight 120 VAC Pass-through Plug

- CLEAN, COMPACT DESIGN
- **STREAMLINED**
- LOW PROFILE
- SIDE-EXITING CORDS
- **PLUG & PLAY**
- 6' AC CORD & PLUG (FLAT PLUG STANDARD)
- **CUSTOMIZABLE CONFIGURATIONS AND FINISHES**
- **UL LISTED FOR MOUNTING IN FURNITURE**
- 15A





## AC POWER & DATA CONNECTIVITY SOLUTION

M-POWER-4T-AMAR-BRATP

Distributed by



Mormax Company, Inc.

8 Westchester Plaza

Elmsford, NY 10523

<u>&</u>

914-699-0101

sales@mormax.com

mormax.com

MAR-BRATP

Specs:

## **Modules/Ports:**

- A Tamper Resistant AC Receptacle
- M Double USB-A (Fast Charging Ports 18W)
- R Switched AC (Rocker Switch)