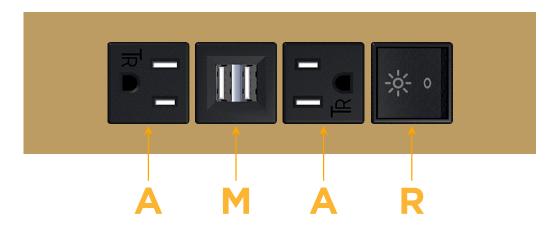

## **Modules/Ports:**

- A Tamper Resistant AC Receptacle
- M Double USB-A (Fast Charging Ports 18W)
- R Switched AC (Rocker Switch)