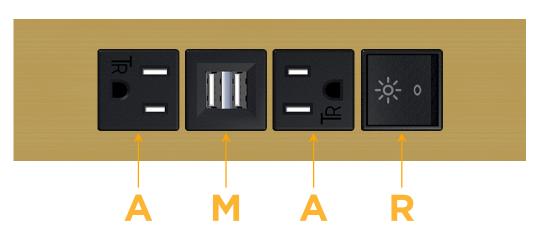

# es: Module/Port Options:

- A Tamper Resistant AC Receptacle
- E USB-A & USB-C (20W)
- M Double USB-A (Fast Charging Ports 18W)
- H HDMI
- 6 CAT 6
- 12 RJ 12
- X Switched AC
- Y 3-Way Switch (Low Voltage)
- V USB-C (45W High Speed Charging Port)
- S USB-C (25W High Speed Charging Port)
- R Switched AC (Rocker Switch)
- D Dimmer Switch