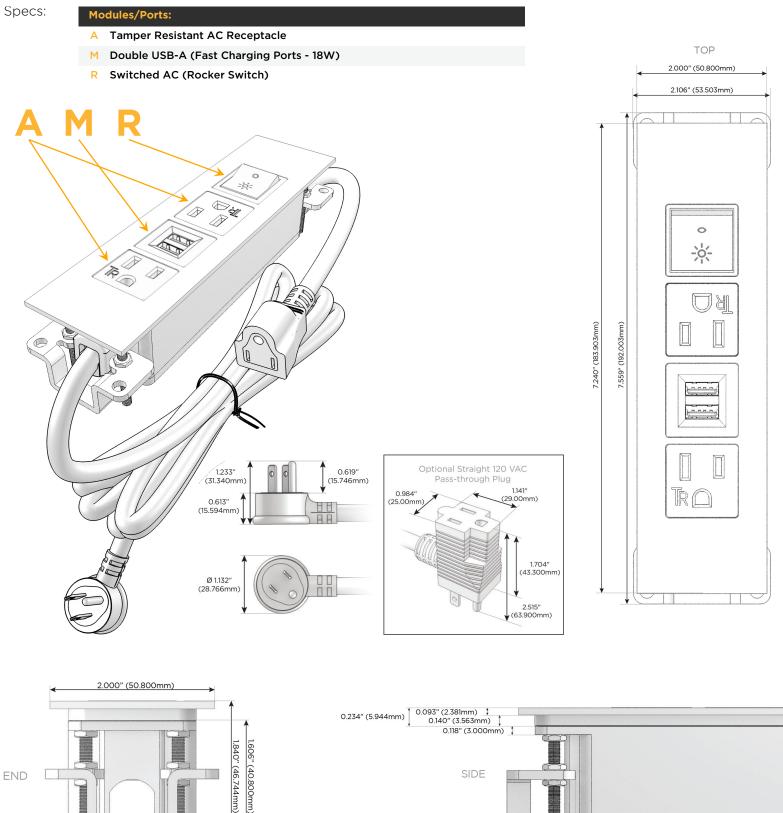

# es: Module/Port Options:

- A Tamper Resistant AC Receptacle
- E USB-A & USB-C (20W)
- M Double USB-A (Fast Charging Ports 18W)
- H HDMI
- 6 CAT 6
- 12 RJ 12
- X Switched AC
- Y 3-Way Switch (Low Voltage)
- V USB-C (45W High Speed Charging Port)
- S USB-C (25W High Speed Charging Port)
- R Switched AC (Rocker Switch)
- D Dimmer Switch

#### Plug:

Supplied with Low Profile Flat 45° Angle 120 VAC Plug

- **Optional Standard Straight 120 VAC Plug**
- Optional Straight 120 VAC Pass-through Plug

- CLEAN, COMPACT DESIGN
- STREAMLINED
- LOW PROFILE
- SIDE-EXITING CORDS
- PLUG & PLAY
- 6' AC CORD & PLUG (FLAT PLUG STANDARD)
- CUSTOMIZABLE CONFIGURATIONS AND FINISHES
- UL LISTED FOR MOUNTING IN FURNITURE
- 15A