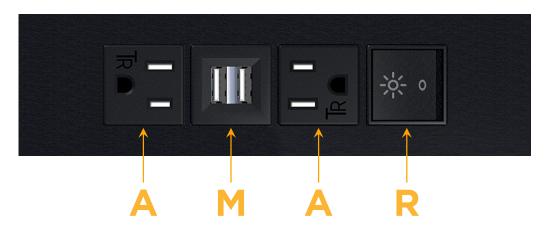

# Modules/Ports:

- A Tamper Resistant AC Receptacle
- M Double USB-A (Fast Charging Ports 18W)
- R Switched AC (Rocker Switch)