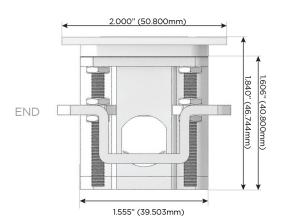

harging Port)
- R Switched AC (Rocker Switch)
- D **Dimmer Switch**

#### Plug:

Supplied with Low Profile Flat 45° Angle 120 VAC

Optional Standard Straight 120 VAC Plug

Optional Straight 120 VAC Pass-through Plug

- CLEAN, COMPACT DESIGN
- **STREAMLINED**
- LOW PROFILE
- SIDE-EXITING CORDS
- **PLUG & PLAY**
- 6' AC CORD & PLUG (FLAT PLUG STANDARD)
- **CUSTOMIZABLE CONFIGURATIONS AND FINISHES**
- **UL LISTED FOR MOUNTING IN FURNITURE**
- 15A





#### AC POWER & DATA CONNECTIVITY SOLUTION

M-POWER-4T-AMAR-B2ATP

Specs:

## Distributed by



Mormax Company, Inc.

8 Westchester Plaza

Elmsford, NY 10523

<u>&</u>

914-699-0101

sales@mormax.com mormax.com

# Modules/Ports:

- A Tamper Resistant AC Receptacle
- M Double USB-A (Fast Charging Ports 18W)
- R Switched AC (Rocker Switch)