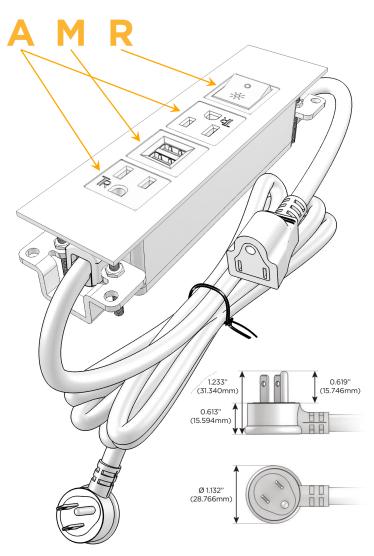

#### Plug:

Supplied with Low Profile Flat 45° Angle 120 VAC

Optional Standard Straight 120 VAC Plug

Optional Straight 120 VAC Pass-through Plug

- CLEAN, COMPACT DESIGN
- **STREAMLINED**
- LOW PROFILE
- SIDE-EXITING CORDS
- **PLUG & PLAY**
- 6' AC CORD & PLUG (FLAT PLUG STANDARD)
- **CUSTOMIZABLE CONFIGURATIONS AND FINISHES**
- **UL LISTED FOR MOUNTING IN FURNITURE**
- 15A

# Modules/Ports:

- A Tamper Resistant AC Receptacle
- M Double USB-A (Fast Charging Ports 18W)
- R Switched AC (Rocker Switch)