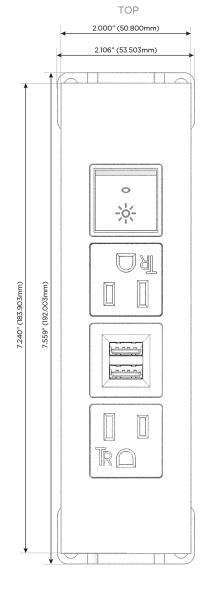

Charging Port)
- R Switched AC (Rocker Switch)
- D **Dimmer Switch**

#### Plug:

Supplied with Low Profile Flat 45° Angle 120 VAC

Optional Standard Straight 120 VAC Plug

Optional Straight 120 VAC Pass-through Plug

- CLEAN, COMPACT DESIGN
- **STREAMLINED**
- LOW PROFILE
- SIDE-EXITING CORDS
- **PLUG & PLAY**
- 6' AC CORD & PLUG (FLAT PLUG STANDARD)
- **CUSTOMIZABLE CONFIGURATIONS AND FINISHES**
- **UL LISTED FOR MOUNTING IN FURNITURE**
- 15A





#### AC POWER & DATA CONNECTIVITY SOLUTION

M-POWER-4T-AMAR-B2ATP

Specs:

## Distributed by



Mormax Company, Inc.

8 Westchester Plaza

Elmsford, NY 10523

<u>&</u>

914-699-0101

sales@mormax.com mormax.com

# Modules/Ports:

- A Tamper Resistant AC Receptacle
- M Double USB-A (Fast Charging Ports 18W)
- R Switched AC (Rocker Switch)