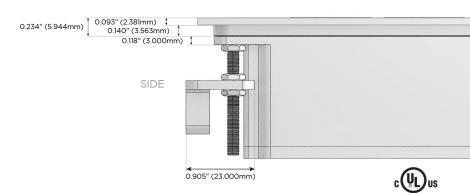

rging Port)
- R Switched AC (Rocker Switch)
- D **Dimmer Switch**

#### Plug:

Supplied with Low Profile Flat 45° Angle 120 VAC

Optional Standard Straight 120 VAC Plug

Optional Straight 120 VAC Pass-through Plug

- CLEAN, COMPACT DESIGN
- **STREAMLINED**
- LOW PROFILE
- SIDE-EXITING CORDS
- **PLUG & PLAY**
- 6' AC CORD & PLUG (FLAT PLUG STANDARD)
- **CUSTOMIZABLE CONFIGURATIONS AND FINISHES**
- **UL LISTED FOR MOUNTING IN FURNITURE**
- 15A





#### AC POWER & DATA CONNECTIVITY SOLUTION

M-POWER-4T-AMAR-B2ATP

Specs:

## Distributed by



Mormax Company, Inc.

8 Westchester Plaza

Elmsford, NY 10523

<u>&</u>

914-699-0101

sales@mormax.com mormax.com

# Modules/Ports:

- A Tamper Resistant AC Receptacle
- M Double USB-A (Fast Charging Ports 18W)
- R Switched AC (Rocker Switch)