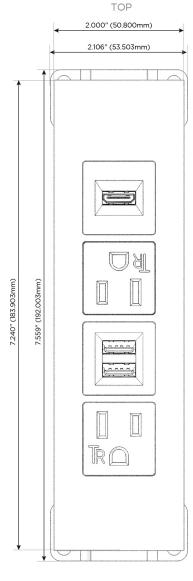

# **Modules/Ports:**

- A Tamper Resistant AC Receptacle
- M Double USB-A (Fast Charging Ports 18W)
- H HDMI