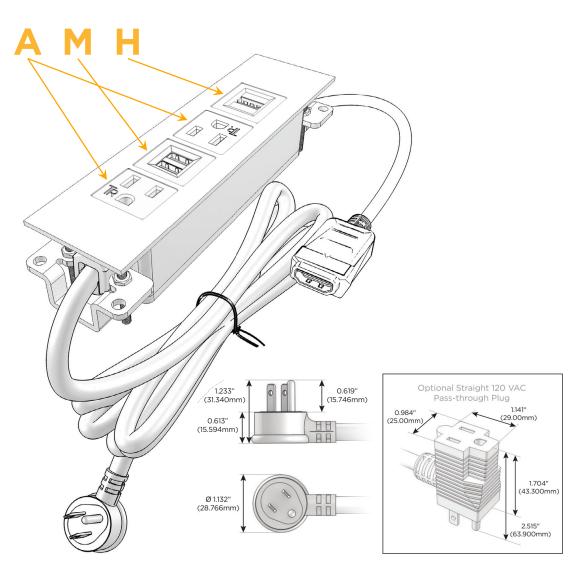

## Plug:

Supplied with Low Profile Flat 45° Angle 120 VAC

Optional Standard Straight 120 VAC Plug

Optional Straight 120 VAC Pass-through Plug

- CLEAN, COMPACT DESIGN
- **STREAMLINED**
- LOW PROFILE
- SIDE-EXITING CORDS
- **PLUG & PLAY**
- 6' AC CORD & PLUG (FLAT PLUG STANDARD)
- **CUSTOMIZABLE CONFIGURATIONS AND FINISHES**
- **UL LISTED FOR MOUNTING IN FURNITURE**
- 15A

# **Modules/Ports:**

- A Tamper Resistant AC Receptacle
- M Double USB-A (Fast Charging Ports 18W)
- H HDMI