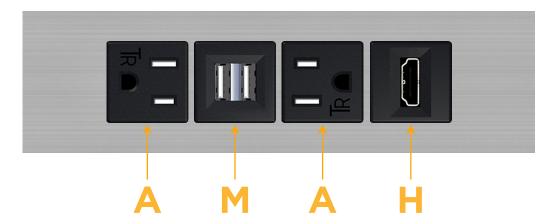

### AC POWER & DATA CONNECTIVITY SOLUTION

M-POWER-4T-AMAH-SS4ATP

# **Modules/Ports:**

- A Tamper Resistant AC Receptacle
- M Double USB-A (Fast Charging Ports 18W)
- H HDMI