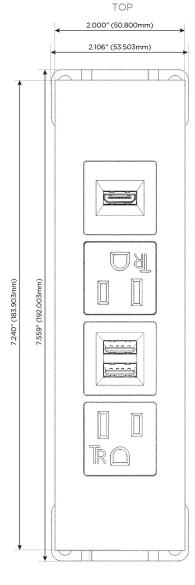

## **Modules/Ports:**

- A Tamper Resistant AC Receptacle
- M Double USB-A (Fast Charging Ports 18W)
- H HDMI