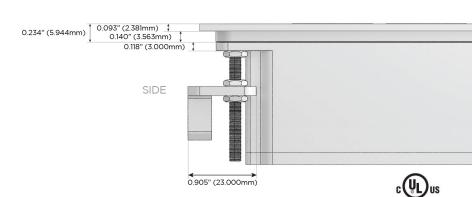

W High Speed Charging Port)
- R Switched AC (Rocker Switch)
- D Dimmer Switch

### Plug:

Supplied with Low Profile Flat 45° Angle 120 VAC

Optional Standard Straight 120 VAC Plug

Optional Straight 120 VAC Pass-through Plug

- CLEAN, COMPACT DESIGN
- **STREAMLINED**
- LOW PROFILE
- SIDE-EXITING CORDS
- **PLUG & PLAY**
- 6' AC CORD & PLUG (FLAT PLUG STANDARD)
- **CUSTOMIZABLE CONFIGURATIONS AND FINISHES**
- **UL LISTED FOR MOUNTING IN FURNITURE**
- 15A





### AC POWER & DATA CONNECTIVITY SOLUTION

M-POWER-4T-AMAH-BZATP

# Distributed by



Mormax Company, Inc.

8 Westchester Plaza

Elmsford, NY 10523

<u>&</u>

914-699-0101

sales@mormax.com mormax.com

IAH-BZATP

Specs:

## **Modules/Ports:**

- A Tamper Resistant AC Receptacle
- M Double USB-A (Fast Charging Ports 18W)
- H HDMI