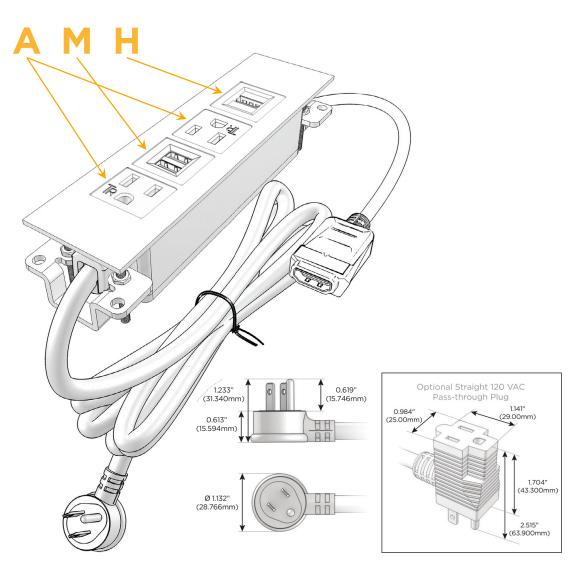

# **Module/Port Options:**

- **Tamper Resistant AC Receptacle**
- USB-A & USB-C (20W)
- Double USB-A (Fast Charging Ports 18W)
- **HDMI**
- CAT 6
- 12 RJ 12
- X Switched AC
- 3-Way Switch (Low Voltage)
- V USB-C (45W High Speed Charging Port)
- USB-C (25W High Speed Charging Port)
- R Switched AC (Rocker Switch)
- D Dimmer Switch

### Plug:

Supplied with Low Profile Flat 45° Angle 120 VAC

Optional Standard Straight 120 VAC Plug

Optional Straight 120 VAC Pass-through Plug

- CLEAN, COMPACT DESIGN
- **STREAMLINED**
- LOW PROFILE
- SIDE-EXITING CORDS
- **PLUG & PLAY**
- 6' AC CORD & PLUG (FLAT PLUG STANDARD)
- **CUSTOMIZABLE CONFIGURATIONS AND FINISHES**
- **UL LISTED FOR MOUNTING IN FURNITURE**
- 15A

## **Modules/Ports:**

- A Tamper Resistant AC Receptacle
- M Double USB-A (Fast Charging Ports 18W)
- H HDMI