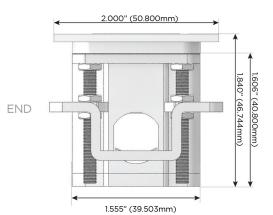

25W High Speed Charging Port)
- R Switched AC (Rocker Switch)
- D Dimmer Switch

### Plug:

Supplied with Low Profile Flat 45° Angle 120 VAC

Optional Standard Straight 120 VAC Plug

Optional Straight 120 VAC Pass-through Plug

- CLEAN, COMPACT DESIGN
- **STREAMLINED**
- LOW PROFILE
- SIDE-EXITING CORDS
- **PLUG & PLAY**
- 6' AC CORD & PLUG (FLAT PLUG STANDARD)
- **CUSTOMIZABLE CONFIGURATIONS AND FINISHES**
- **UL LISTED FOR MOUNTING IN FURNITURE**
- 15A





### AC POWER & DATA CONNECTIVITY SOLUTION

M-POWER-4T-AMAH-BZATP

# Distributed by



Mormax Company, Inc.

8 Westchester Plaza

Elmsford, NY 10523

<u>&</u>

914-699-0101

sales@mormax.com mormax.com

IAH-BZATP

Specs:

## **Modules/Ports:**

- A Tamper Resistant AC Receptacle
- M Double USB-A (Fast Charging Ports 18W)
- H HDMI