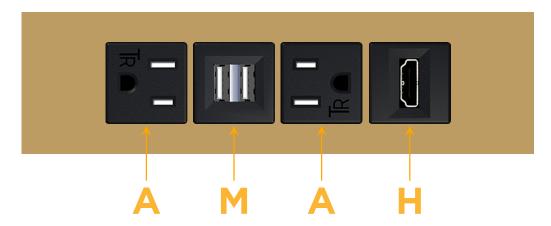

## **Modules/Ports:**

- A Tamper Resistant AC Receptacle
- M Double USB-A (Fast Charging Ports 18W)
- H HDMI