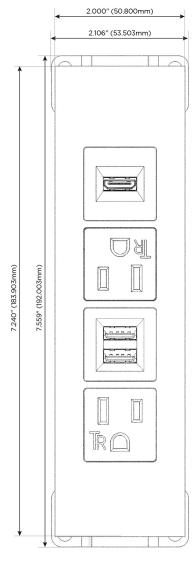

# **Module/Port Options:**

- **Tamper Resistant AC Receptacle**
- USB-A & USB-C (20W)
- Double USB-A (Fast Charging Ports 18W)
- **HDMI**
- CAT 6
- 12 RJ 12
- X Switched AC
- 3-Way Switch (Low Voltage)
- V USB-C (45W High Speed Charging Port)
- USB-C (25W High Speed Charging Port)
- R Switched AC (Rocker Switch)
- D Dimmer Switch

# Specs: Modules/Ports:

- A Tamper Resistant AC Receptacle
- M Double USB-A (Fast Charging Ports 18W)
- H HDMI