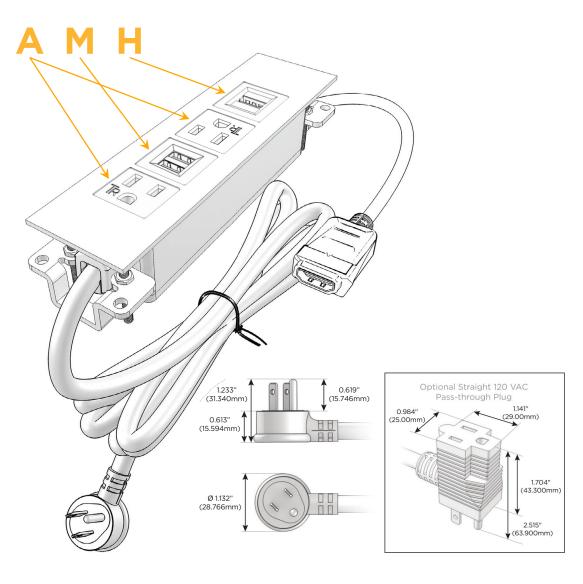

## Plug:

Supplied with Low Profile Flat 45° Angle 120 VAC

Optional Standard Straight 120 VAC Plug

Optional Straight 120 VAC Pass-through Plug

- CLEAN, COMPACT DESIGN
- **STREAMLINED**
- LOW PROFILE
- SIDE-EXITING CORDS
- **PLUG & PLAY**
- 6' AC CORD & PLUG (FLAT PLUG STANDARD)
- **CUSTOMIZABLE CONFIGURATIONS AND FINISHES**
- **UL LISTED FOR MOUNTING IN FURNITURE**
- 15A

# Specs: Modules/Ports:

- A Tamper Resistant AC Receptacle
- M Double USB-A (Fast Charging Ports 18W)
- H HDMI