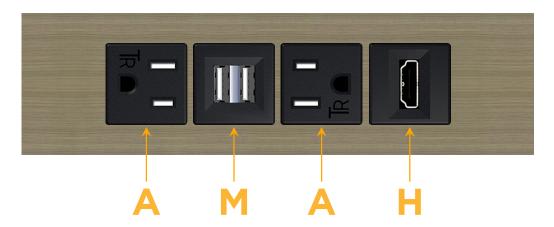

# **Module/Port Options:**

- **Tamper Resistant AC Receptacle**
- USB-A & USB-C (20W)
- Double USB-A (Fast Charging Ports 18W)
- **HDMI**
- CAT 6
- 12 RJ 12
- X Switched AC
- 3-Way Switch (Low Voltage)
- V USB-C (45W High Speed Charging Port)
- USB-C (25W High Speed Charging Port)
- R Switched AC (Rocker Switch)
- D Dimmer Switch

# Specs: Modules/Ports:

- A Tamper Resistant AC Receptacle
- M Double USB-A (Fast Charging Ports 18W)
- H HDMI