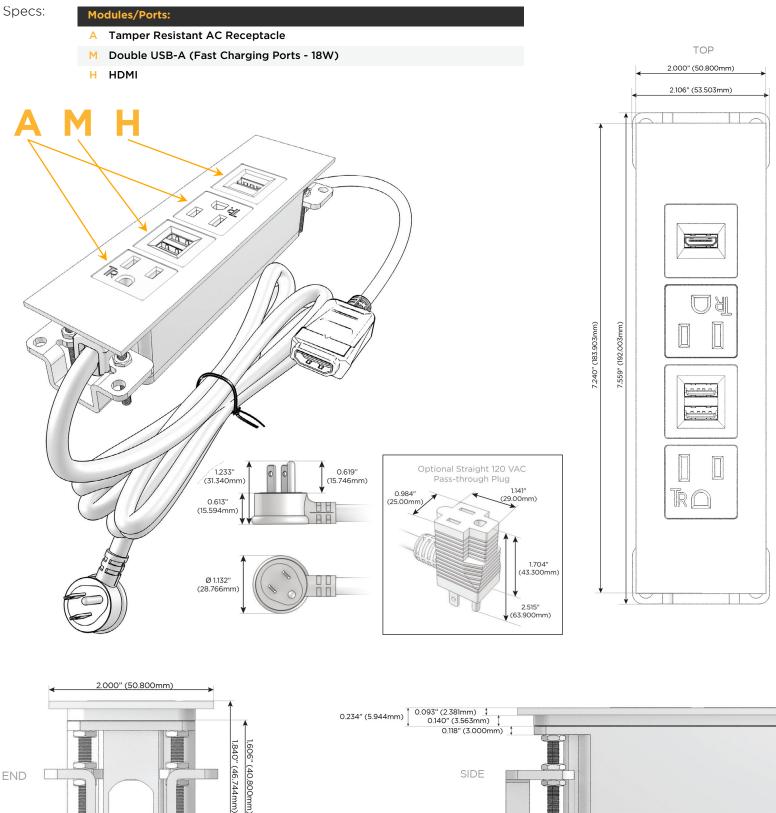

## Module/Port Options:

- **Tamper Resistant AC Receptacle** Α
- USB-A & USB-C (20W) Е
- Double USB-A (Fast Charging Ports 18W) Μ
- HDMI H.
- CAT 6 6
- 12 RJ 12
- X Switched AC
- 3-Way Switch (Low Voltage) Y
- V USB-C (45W High Speed Charging Port)
- S USB-C (25W High Speed Charging Port)
- R Switched AC (Rocker Switch)
- D Dimmer Switch

#### Plug:

Supplied with Low Profile Flat 45° Angle 120 VAC Plug

**Optional Standard Straight 120 VAC Plug** 

Optional Straight 120 VAC Pass-through Plug

- CLEAN, COMPACT DESIGN
- STREAMLINED
- LOW PROFILE
- SIDE-EXITING CORDS
- **PLUG & PLAY**
- 6' AC CORD & PLUG (FLAT PLUG STANDARD)
- CUSTOMIZABLE CONFIGURATIONS AND FINISHES
- UL LISTED FOR MOUNTING IN FURNITURE
- 15A

## AC POWER & DATA CONNECTIVITY SOLUTION

M-POWER-4T-AMAH-BZ4TP

END

1.555" (39.503mm)

Mormax Company, Inc. 8 Westchester Plaza Elmsford, NY 10523

C 914-699-0101 sales@mormax.com  $\square$ mormax.com

SIDE

0.905" (23.000mm)