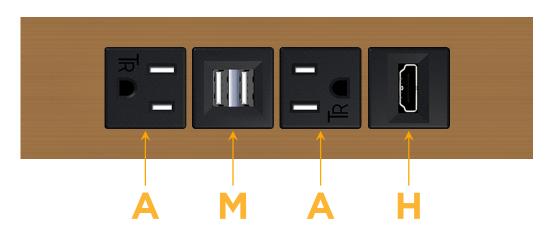

## Module/Port Options:

- **Tamper Resistant AC Receptacle** Α
- USB-A & USB-C (20W) Е
- Double USB-A (Fast Charging Ports 18W) Μ
- HDMI H.
- CAT 6 6
- 12 RJ 12
- X Switched AC
- 3-Way Switch (Low Voltage) Y
- V USB-C (45W High Speed Charging Port)
- S USB-C (25W High Speed Charging Port)
- R Switched AC (Rocker Switch)
- D Dimmer Switch