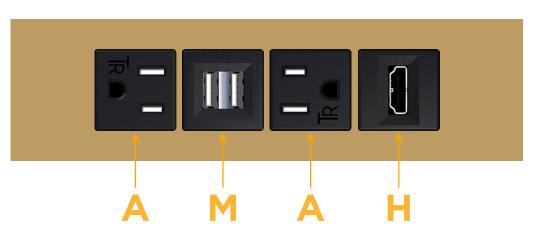

# S: Module/Port Options:

- A Tamper Resistant AC Receptacle
- E USB-A & USB-C (20W)
- M Double USB-A (Fast Charging Ports 18W)
- H HDMI
- 6 CAT 6
- 12 RJ 12
- X Switched AC
- Y 3-Way Switch (Low Voltage)
- V USB-C (45W High Speed Charging Port)
- S USB-C (25W High Speed Charging Port)
- R Switched AC (Rocker Switch)
- D Dimmer Switch