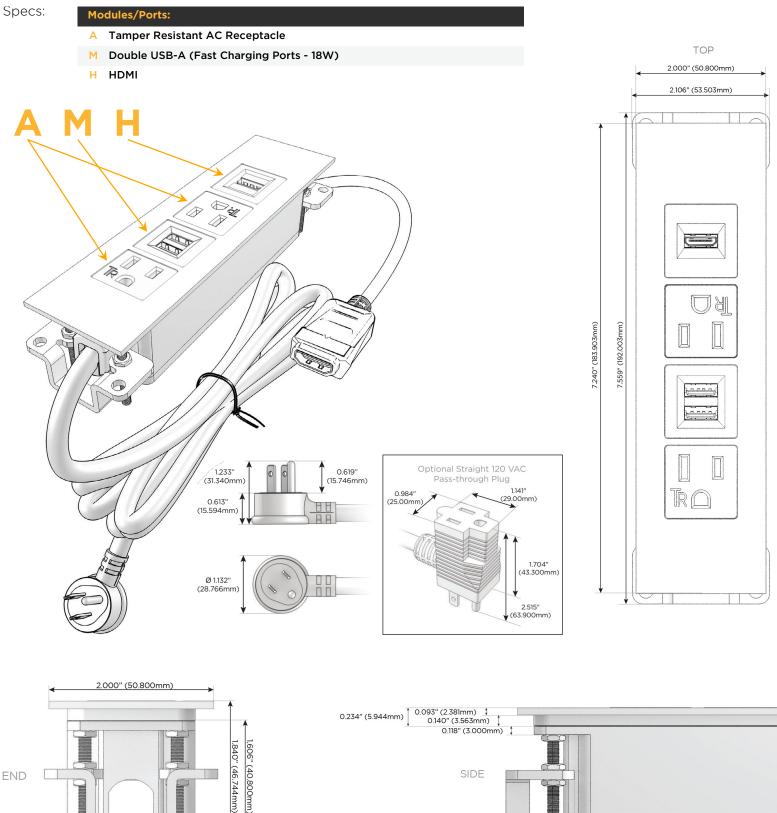

# S: Module/Port Options:

- A Tamper Resistant AC Receptacle
- E USB-A & USB-C (20W)
- M Double USB-A (Fast Charging Ports 18W)
- H HDMI
- 6 CAT 6
- 12 RJ 12
- X Switched AC
- Y 3-Way Switch (Low Voltage)
- V USB-C (45W High Speed Charging Port)
- S USB-C (25W High Speed Charging Port)
- R Switched AC (Rocker Switch)
- D Dimmer Switch

### Plug:

Supplied with Low Profile Flat 45° Angle 120 VAC Plug

Optional Standard Straight 120 VAC Plug

Optional Straight 120 VAC Pass-through Plug

- CLEAN, COMPACT DESIGN
- STREAMLINED
- LOW PROFILE
- SIDE-EXITING CORDS
- PLUG & PLAY
- 6' AC CORD & PLUG (FLAT PLUG STANDARD)
- CUSTOMIZABLE CONFIGURATIONS AND FINISHES
- UL LISTED FOR MOUNTING IN FURNITURE
- 15A