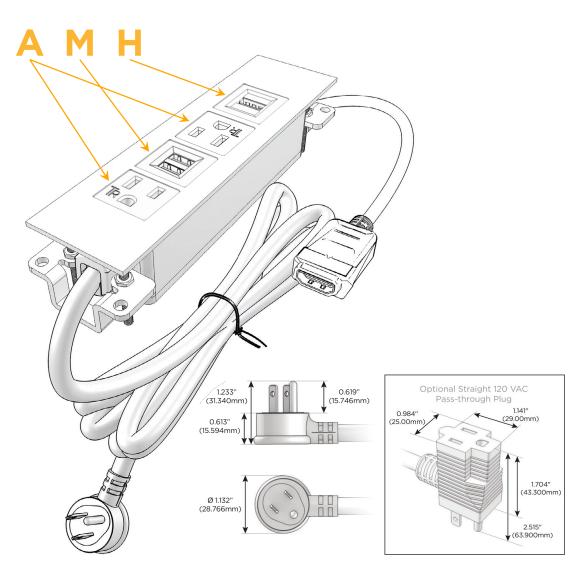

#### **Module/Port Options:**

- **Tamper Resistant AC Receptacle**
- USB-A & USB-C (20W)
- Double USB-A (Fast Charging Ports 18W)
- **HDMI**
- CAT 6
- 12 RJ 12
- X Switched AC
- 3-Way Switch (Low Voltage)
- V USB-C (45W High Speed Charging Port)
- USB-C (25W High Speed Charging Port)
- R Switched AC (Rocker Switch)
- D **Dimmer Switch**

#### Plug:

Supplied with Low Profile Flat 45° Angle 120 VAC

Optional Standard Straight 120 VAC Plug

Optional Straight 120 VAC Pass-through Plug

- CLEAN, COMPACT DESIGN
- **STREAMLINED**
- LOW PROFILE
- SIDE-EXITING CORDS
- **PLUG & PLAY**
- 6' AC CORD & PLUG (FLAT PLUG STANDARD)
- **CUSTOMIZABLE CONFIGURATIONS AND FINISHES**
- **UL LISTED FOR MOUNTING IN FURNITURE**
- 15A

# Modules/Ports:

- A Tamper Resistant AC Receptacle
- M Double USB-A (Fast Charging Ports 18W)
- H HDMI