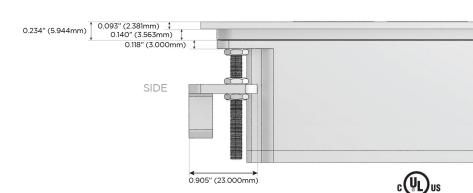

peed Charging Port)
- R Switched AC (Rocker Switch)
- D **Dimmer Switch**

#### Plug:

Supplied with Low Profile Flat 45° Angle 120 VAC

Optional Standard Straight 120 VAC Plug

Optional Straight 120 VAC Pass-through Plug

- CLEAN, COMPACT DESIGN
- **STREAMLINED**
- LOW PROFILE
- SIDE-EXITING CORDS
- **PLUG & PLAY**
- 6' AC CORD & PLUG (FLAT PLUG STANDARD)
- **CUSTOMIZABLE CONFIGURATIONS AND FINISHES**
- **UL LISTED FOR MOUNTING IN FURNITURE**
- 15A





#### AC POWER & DATA CONNECTIVITY SOLUTION

M-POWER-4T-AMAH-BATP

Specs:

## Distributed by



Mormax Company, Inc.
8 Westchester Plaza

Elmsford, NY 10523

<u>&</u>

914-699-0101

TOP

 $\searrow$ 

sales@mormax.com mormax.com

# Modules/Ports:

- A Tamper Resistant AC Receptacle
- M Double USB-A (Fast Charging Ports 18W)
- H HDMI