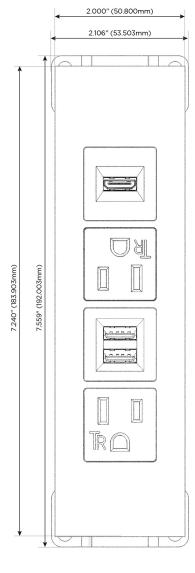

#### AC POWER & DATA CONNECTIVITY SOLUTION

M-POWER-4T-AMAH-BATP

Specs:

# Modules/Ports:

- A Tamper Resistant AC Receptacle
- M Double USB-A (Fast Charging Ports 18W)
- H HDMI