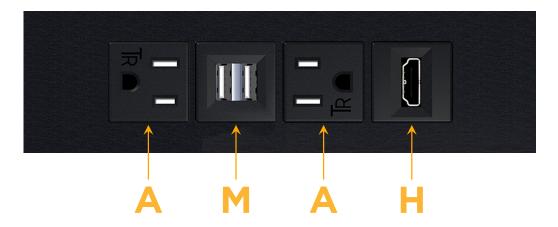

# Modules/Ports:

- A Tamper Resistant AC Receptacle
- M Double USB-A (Fast Charging Ports 18W)
- H HDMI