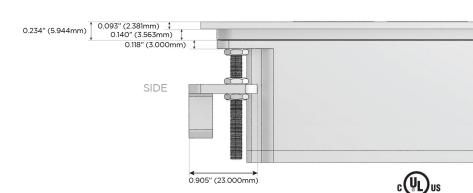

USB-C (25W High Speed Charging Port)
- R Switched AC (Rocker Switch)
- D **Dimmer Switch**

#### Plug:

Supplied with Low Profile Flat 45° Angle 120 VAC

Optional Standard Straight 120 VAC Plug

Optional Straight 120 VAC Pass-through Plug

- CLEAN, COMPACT DESIGN
- **STREAMLINED**
- LOW PROFILE
- SIDE-EXITING CORDS
- **PLUG & PLAY**
- 6' AC CORD & PLUG (FLAT PLUG STANDARD)
- **CUSTOMIZABLE CONFIGURATIONS AND FINISHES**
- **UL LISTED FOR MOUNTING IN FURNITURE**
- 15A





#### AC POWER & DATA CONNECTIVITY SOLUTION

M-POWER-4T-AMAH-B2ATP

Specs:

## Distributed by



Mormax Company, Inc.
8 Westchester Plaza

Elmsford, NY 10523

<u>&</u>

914-699-0101

sales@mormax.com
mormax.com

# Modules/Ports:

- A Tamper Resistant AC Receptacle
- M Double USB-A (Fast Charging Ports 18W)
- H HDMI