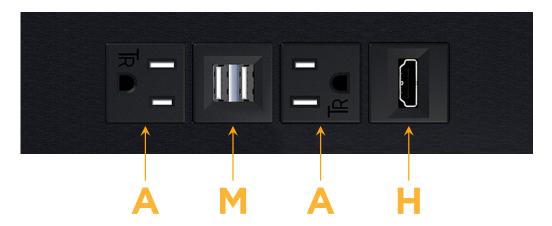

# Modules/Ports:

- A Tamper Resistant AC Receptacle
- M Double USB-A (Fast Charging Ports 18W)
- H HDMI