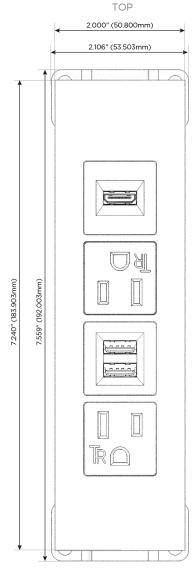

t)
- USB-C (25W High Speed Charging Port)
- R Switched AC (Rocker Switch)
- D **Dimmer Switch**

#### Plug:

Supplied with Low Profile Flat 45° Angle 120 VAC

Optional Standard Straight 120 VAC Plug

Optional Straight 120 VAC Pass-through Plug

- CLEAN, COMPACT DESIGN
- **STREAMLINED**
- LOW PROFILE
- SIDE-EXITING CORDS
- **PLUG & PLAY**
- 6' AC CORD & PLUG (FLAT PLUG STANDARD)
- **CUSTOMIZABLE CONFIGURATIONS AND FINISHES**
- **UL LISTED FOR MOUNTING IN FURNITURE**
- 15A





#### AC POWER & DATA CONNECTIVITY SOLUTION

M-POWER-4T-AMAH-B2ATP

Specs:

## Distributed by



Mormax Company, Inc.
8 Westchester Plaza

Elmsford, NY 10523

<u>&</u>

914-699-0101

sales@mormax.com
mormax.com

# Modules/Ports:

- A Tamper Resistant AC Receptacle
- M Double USB-A (Fast Charging Ports 18W)
- H HDMI