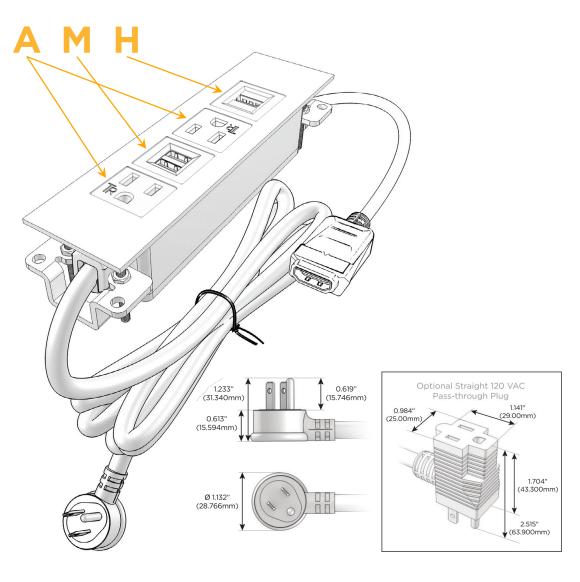

#### AC POWER & DATA CONNECTIVITY SOLUTION

M-POWER-4T-AMAH-B2ATP

#### Plug:

Supplied with Low Profile Flat 45° Angle 120 VAC

Optional Standard Straight 120 VAC Plug

Optional Straight 120 VAC Pass-through Plug

- CLEAN, COMPACT DESIGN
- **STREAMLINED**
- LOW PROFILE
- SIDE-EXITING CORDS
- **PLUG & PLAY**
- 6' AC CORD & PLUG (FLAT PLUG STANDARD)
- **CUSTOMIZABLE CONFIGURATIONS AND FINISHES**
- **UL LISTED FOR MOUNTING IN FURNITURE**
- 15A