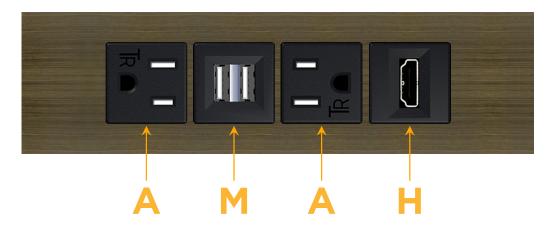

# Modules/Ports:

- A Tamper Resistant AC Receptacle
- M Double USB-A (Fast Charging Ports 18W)
- H HDMI