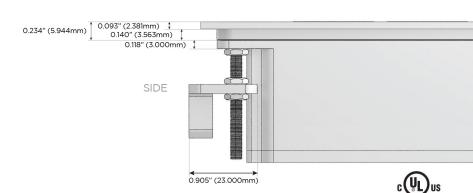

## AC POWER & DATA CONNECTIVITY SOLUTION

M-POWER-4T-AMAH-APATP

# Modules/Ports:

- A Tamper Resistant AC Receptacle
- M Double USB-A (Fast Charging Ports 18W)
- H HDMI