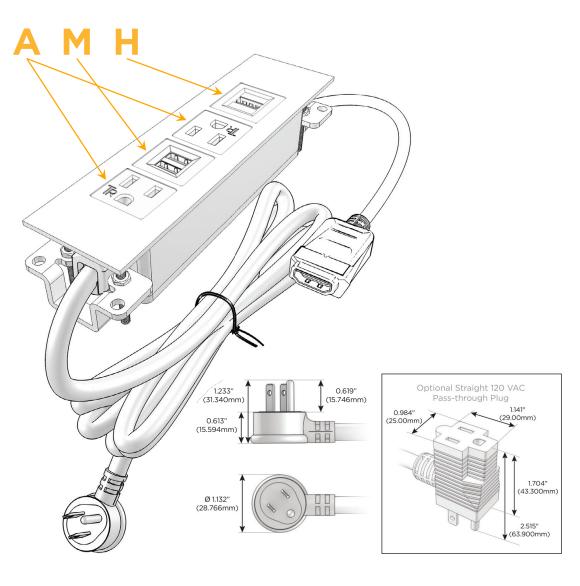

## Plug:

Supplied with Low Profile Flat 45° Angle 120 VAC

Optional Standard Straight 120 VAC Plug

Optional Straight 120 VAC Pass-through Plug

- CLEAN, COMPACT DESIGN
- **STREAMLINED**
- LOW PROFILE
- SIDE-EXITING CORDS
- **PLUG & PLAY**
- 6' AC CORD & PLUG (FLAT PLUG STANDARD)
- **CUSTOMIZABLE CONFIGURATIONS AND FINISHES**
- **UL LISTED FOR MOUNTING IN FURNITURE**
- 15A

# Modules/Ports:

- A Tamper Resistant AC Receptacle
- M Double USB-A (Fast Charging Ports 18W)
- H HDMI