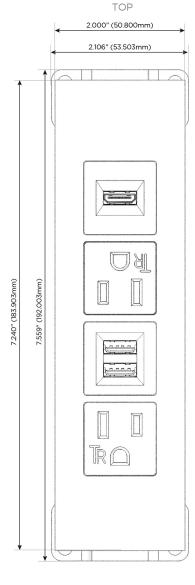

# Modules/Ports:

- A Tamper Resistant AC Receptacle
- M Double USB-A (Fast Charging Ports 18W)
- H HDMI