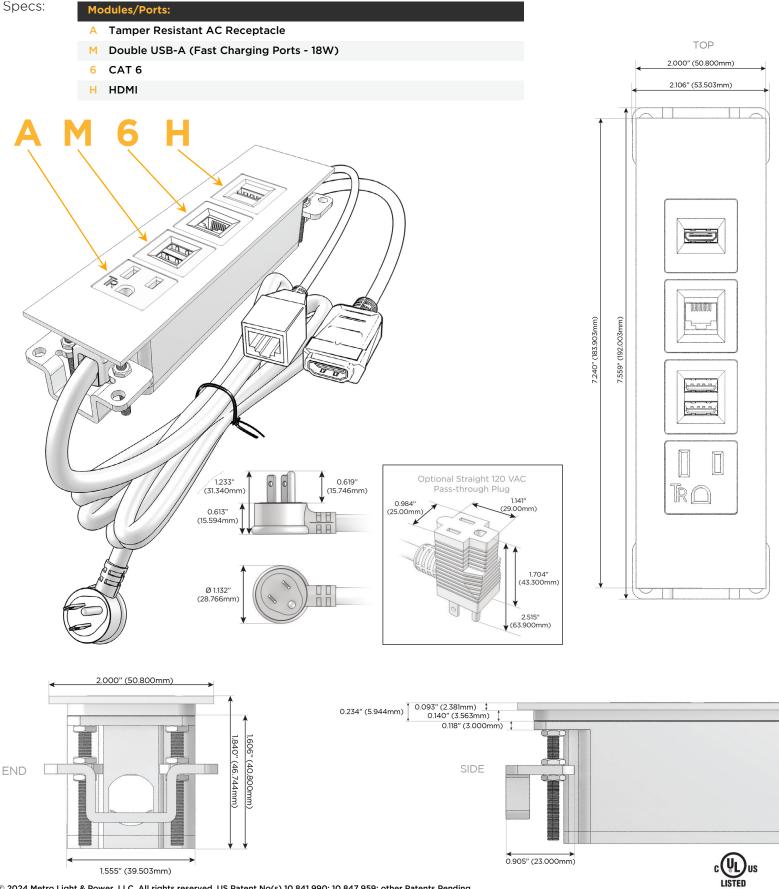

#### Module/Port Options:

- A Tamper Resistant AC Receptacle
- E USB-A & USB-C (20W)
- M Double USB-A (Fast Charging Ports 18W)
- H HDMI
- 6 CAT 6
- 12 RJ 12
- X Switched AC
- Y 3-Way Switch (Low Voltage)
- V USB-C (45W High Speed Charging Port)
- S USB-C (25W High Speed Charging Port)
- R Switched AC (Rocker Switch)
- D Dimmer Switch

#### Plug:

Supplied with Low Profile Flat 45° Angle 120 VAC Plug

**Optional Standard Straight 120 VAC Plug** 

Optional Straight 120 VAC Pass-through Plug

- CLEAN, COMPACT DESIGN
- STREAMLINED
- LOW PROFILE
- SIDE-EXITING CORDS
- PLUG & PLAY
- 6' AC CORD & PLUG (FLAT PLUG STANDARD)
- CUSTOMIZABLE CONFIGURATIONS AND FINISHES
- UL LISTED FOR MOUNTING IN FURNITURE
- 15A