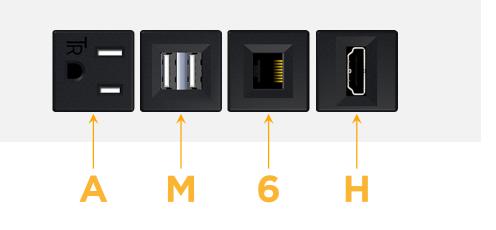

#### Module/Port Options:

- A Tamper Resistant AC Receptacle
- E USB-A & USB-C (20W)
- M Double USB-A (Fast Charging Ports 18W)
- H HDMI
- 6 CAT 6
- 12 RJ 12
- X Switched AC
- Y 3-Way Switch (Low Voltage)
- V USB-C (45W High Speed Charging Port)
- S USB-C (25W High Speed Charging Port)
- R Switched AC (Rocker Switch)
- D Dimmer Switch