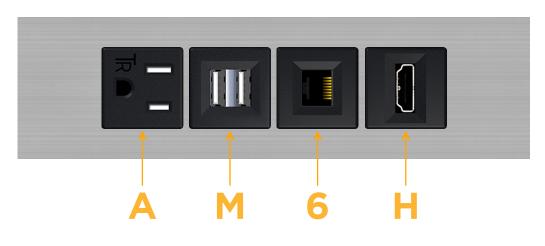

## M-POWER-4T-AM6H-SS4TP

### Module/Port Options:

- A Tamper Resistant AC Receptacle
- E USB-A & USB-C (20W)
- M Double USB-A (Fast Charging Ports 18W)
- H HDMI
- 6 CAT 6
- 12 RJ 12
- X Switched AC
- Y 3-Way Switch (Low Voltage)
- V USB-C (45W High Speed Charging Port)
- S USB-C (25W High Speed Charging Port)
- R Switched AC (Rocker Switch)
- D Dimmer Switch