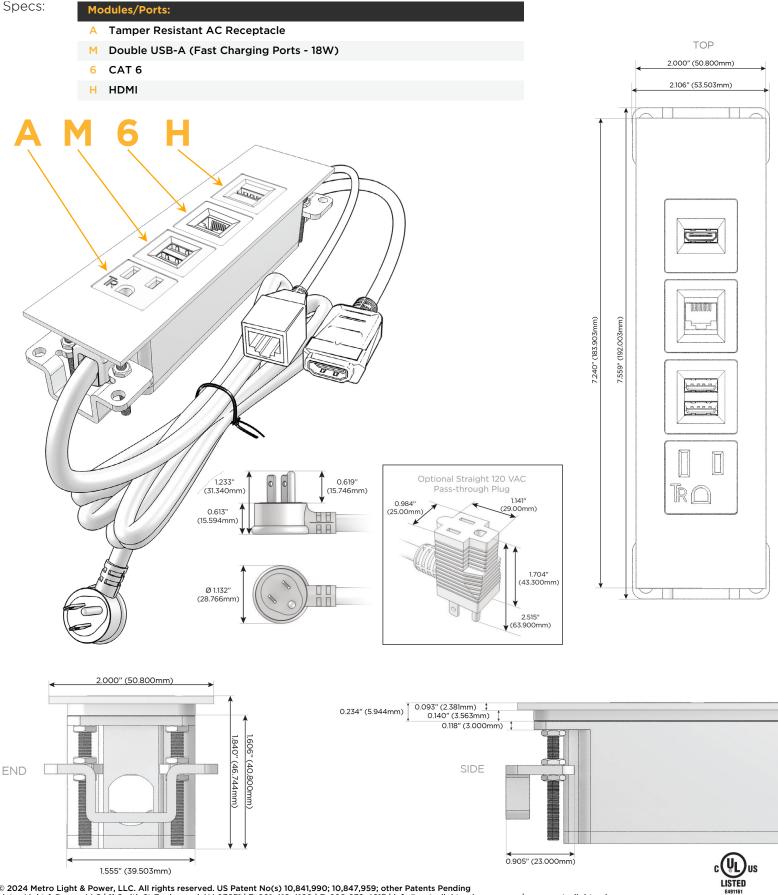

## M-POWER-4T-AM6H-SS4TP

### Module/Port Options:

- A Tamper Resistant AC Receptacle
- E USB-A & USB-C (20W)
- M Double USB-A (Fast Charging Ports 18W)
- H HDMI
- 6 CAT 6
- 12 RJ 12
- X Switched AC
- Y 3-Way Switch (Low Voltage)
- V USB-C (45W High Speed Charging Port)
- S USB-C (25W High Speed Charging Port)
- R Switched AC (Rocker Switch)
- D Dimmer Switch

#### Plug:

Supplied with Low Profile Flat 45° Angle 120 VAC Plug

**Optional Standard Straight 120 VAC Plug** 

Optional Straight 120 VAC Pass-through Plug

- CLEAN, COMPACT DESIGN
- STREAMLINED
- LOW PROFILE
- SIDE-EXITING CORDS
- PLUG & PLAY
- 6' AC CORD & PLUG (FLAT PLUG STANDARD)
- CUSTOMIZABLE CONFIGURATIONS AND FINISHES
- UL LISTED FOR MOUNTING IN FURNITURE
- 15A