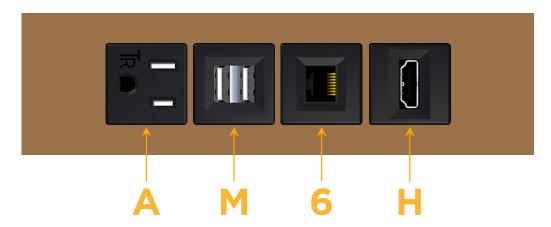

## **Module/Port Options:**

- **Tamper Resistant AC Receptacle**
- USB-A & USB-C (20W)
- Double USB-A (Fast Charging Ports 18W)
- **HDMI**
- CAT 6
- 12 RJ 12
- X Switched AC
- 3-Way Switch (Low Voltage)
- V USB-C (45W High Speed Charging Port)
- USB-C (25W High Speed Charging Port)
- R Switched AC (Rocker Switch)
- D Dimmer Switch

# **Modules/Ports:**

- **Tamper Resistant AC Receptacle**
- Double USB-A (Fast Charging Ports 18W)
- CAT 6
- HDMI