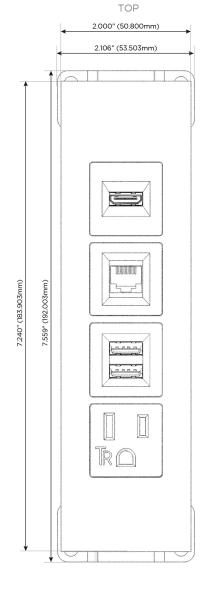

## **Module/Port Options:**

- **Tamper Resistant AC Receptacle**
- USB-A & USB-C (20W)
- Double USB-A (Fast Charging Ports 18W)
- **HDMI**
- CAT 6
- 12 RJ 12
- X Switched AC
- 3-Way Switch (Low Voltage)
- V USB-C (45W High Speed Charging Port)
- USB-C (25W High Speed Charging Port)
- R Switched AC (Rocker Switch)
- D Dimmer Switch

# **Modules/Ports:**

- **Tamper Resistant AC Receptacle**
- Double USB-A (Fast Charging Ports 18W)
- CAT 6
- HDMI