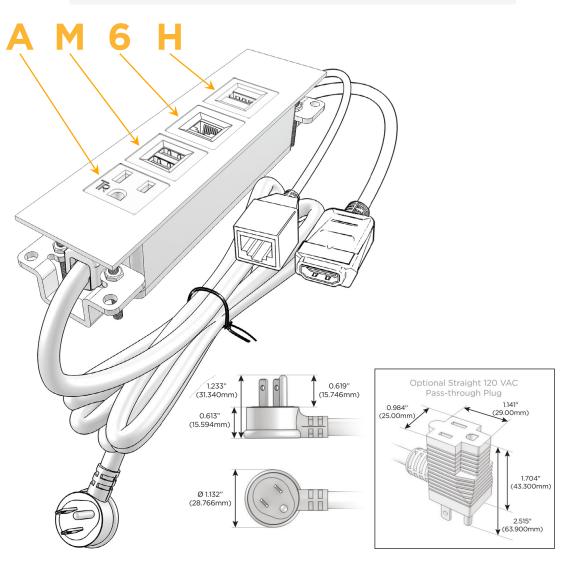

## Plug:

Supplied with Low Profile Flat 45° Angle 120 VAC

Optional Standard Straight 120 VAC Plug

Optional Straight 120 VAC Pass-through Plug

- CLEAN, COMPACT DESIGN
- **STREAMLINED**
- LOW PROFILE
- SIDE-EXITING CORDS
- **PLUG & PLAY**
- 6' AC CORD & PLUG (FLAT PLUG STANDARD)
- **CUSTOMIZABLE CONFIGURATIONS AND FINISHES**
- **UL LISTED FOR MOUNTING IN FURNITURE**
- 15A