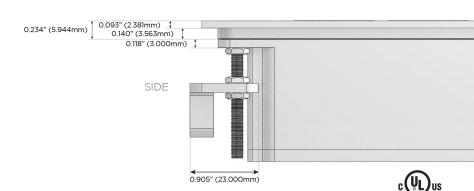

ort)
- USB-C (25W High Speed Charging Port)
- R Switched AC (Rocker Switch)
- D Dimmer Switch

## Plug:

Supplied with Low Profile Flat 45° Angle 120 VAC

Optional Standard Straight 120 VAC Plug

Optional Straight 120 VAC Pass-through Plug

- CLEAN, COMPACT DESIGN
- **STREAMLINED**
- LOW PROFILE
- SIDE-EXITING CORDS
- **PLUG & PLAY**
- 6' AC CORD & PLUG (FLAT PLUG STANDARD)
- **CUSTOMIZABLE CONFIGURATIONS AND FINISHES**
- **UL LISTED FOR MOUNTING IN FURNITURE**
- 15A





## AC POWER & DATA CONNECTIVITY SOLUTION

M-POWER-4T-AM6H-BZ5ATP

Specs:

## Distributed by



Mormax Company, Inc. 8 Westchester Plaza

Elmsford, NY 10523

914-699-0101

mormax.com

sales@mormax.com

# **Modules/Ports:**

- **Tamper Resistant AC Receptacle**
- Double USB-A (Fast Charging Ports 18W)
- CAT 6
- HDMI