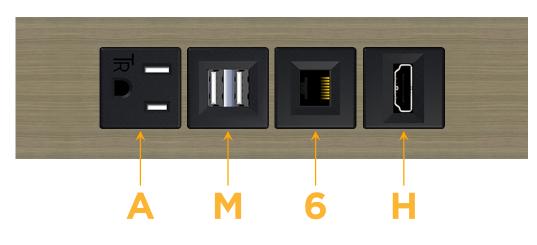

### Module/Port Options:

- **Tamper Resistant AC Receptacle** Α
- USB-A & USB-C (20W) Е
- Double USB-A (Fast Charging Ports 18W) Μ
- HDMI H.
- CAT 6 6
- 12 RJ 12
- X Switched AC
- Y 3-Way Switch (Low Voltage)
- V USB-C (45W High Speed Charging Port)
- S USB-C (25W High Speed Charging Port)
- R Switched AC (Rocker Switch)
- D Dimmer Switch