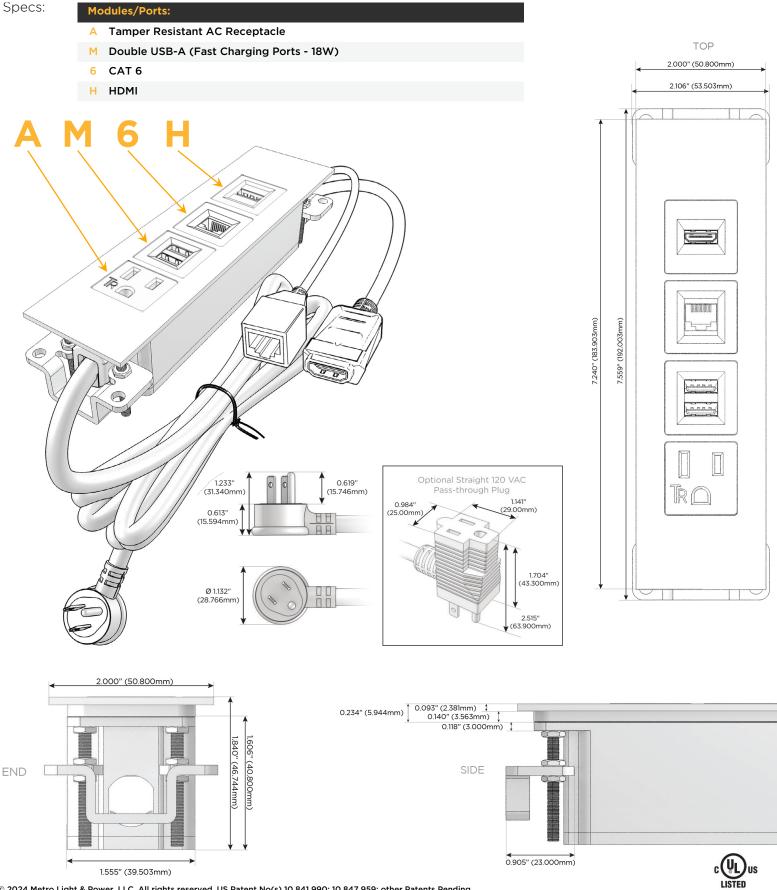

### Module/Port Options:

- **Tamper Resistant AC Receptacle** Α
- USB-A & USB-C (20W) Е
- Double USB-A (Fast Charging Ports 18W) Μ
- HDMI H.
- CAT 6 6
- 12 RJ 12
- X Switched AC
- Y 3-Way Switch (Low Voltage)
- V USB-C (45W High Speed Charging Port)
- S USB-C (25W High Speed Charging Port)
- R Switched AC (Rocker Switch)
- D Dimmer Switch

#### Plug:

Supplied with Low Profile Flat 45° Angle 120 VAC Plug

**Optional Standard Straight 120 VAC Plug** 

Optional Straight 120 VAC Pass-through Plug

- CLEAN, COMPACT DESIGN
- STREAMLINED
- LOW PROFILE
- SIDE-EXITING CORDS
- **PLUG & PLAY**
- 6' AC CORD & PLUG (FLAT PLUG STANDARD)
- CUSTOMIZABLE CONFIGURATIONS AND FINISHES
- UL LISTED FOR MOUNTING IN FURNITURE
- 15A