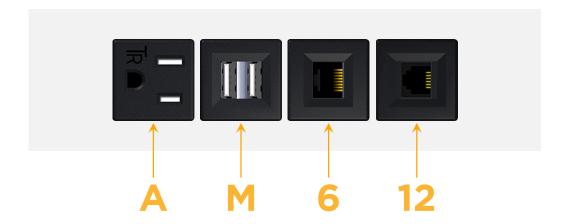

# Modules/Ports:

- A Tamper Resistant AC Receptacle
- M Double USB-A (Fast Charging Ports 18W)
- 6 CAT 6
- 12 RJ 12