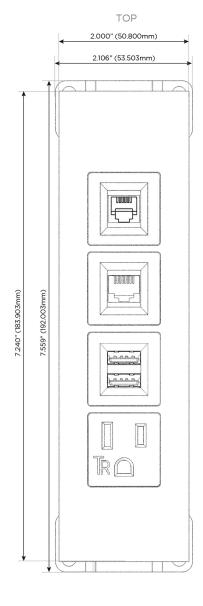

#### **Module/Port Options:**

- **Tamper Resistant AC Receptacle**
- USB-A & USB-C (20W)
- Double USB-A (Fast Charging Ports 18W)
- **HDMI**
- CAT 6
- 12 RJ 12
- X Switched AC
- 3-Way Switch (Low Voltage)
- V USB-C (45W High Speed Charging Port)
- USB-C (25W High Speed Charging Port)
- R Switched AC (Rocker Switch)
- D Dimmer Switch

# Modules/Ports:

- A Tamper Resistant AC Receptacle
- M Double USB-A (Fast Charging Ports 18W)
- 6 CAT 6
- 12 RJ 12