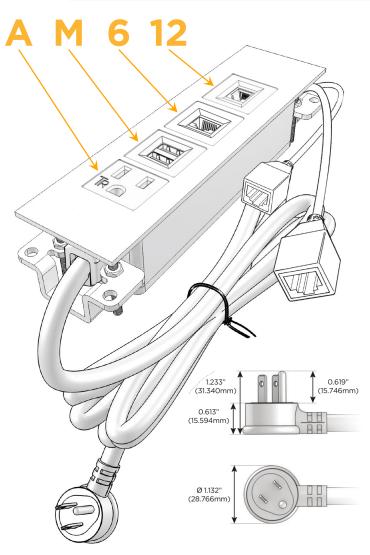

#### **Module/Port Options:**

- **Tamper Resistant AC Receptacle**
- USB-A & USB-C (20W)
- Double USB-A (Fast Charging Ports 18W)
- **HDMI**
- CAT 6
- 12 RJ 12
- X Switched AC
- 3-Way Switch (Low Voltage)
- V USB-C (45W High Speed Charging Port)
- USB-C (25W High Speed Charging Port)
- R Switched AC (Rocker Switch)
- D Dimmer Switch

#### Plug:

Supplied with Low Profile Flat 45° Angle 120 VAC

Optional Standard Straight 120 VAC Plug

Optional Straight 120 VAC Pass-through Plug

- CLEAN, COMPACT DESIGN
- **STREAMLINED**
- LOW PROFILE
- SIDE-EXITING CORDS
- **PLUG & PLAY**
- 6' AC CORD & PLUG (FLAT PLUG STANDARD)
- **CUSTOMIZABLE CONFIGURATIONS AND FINISHES**
- **UL LISTED FOR MOUNTING IN FURNITURE**
- 15A

# Modules/Ports:

- A Tamper Resistant AC Receptacle
- M Double USB-A (Fast Charging Ports 18W)
- 6 CAT 6
- 12 RJ 12