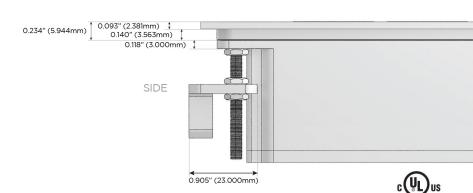

gh Speed Charging Port)
- R Switched AC (Rocker Switch)
- D Dimmer Switch

#### Plug:

Supplied with Low Profile Flat 45° Angle 120 VAC

Optional Standard Straight 120 VAC Plug

Optional Straight 120 VAC Pass-through Plug

- CLEAN, COMPACT DESIGN
- **STREAMLINED**
- LOW PROFILE
- SIDE-EXITING CORDS
- **PLUG & PLAY**
- 6' AC CORD & PLUG (FLAT PLUG STANDARD)
- **CUSTOMIZABLE CONFIGURATIONS AND FINISHES**
- **UL LISTED FOR MOUNTING IN FURNITURE**
- 15A





#### AC POWER & DATA CONNECTIVITY SOLUTION

M-POWER-4T-AM612-WATP

Specs:

## Distributed by



Mormax Company, Inc.
8 Westchester Plaza

Elmsford, NY 10523

<u>&</u>

914-699-0101

SC

sales@mormax.com mormax.com

# Modules/Ports:

- A Tamper Resistant AC Receptacle
- M Double USB-A (Fast Charging Ports 18W)
- 6 CAT 6
- 12 RJ 12