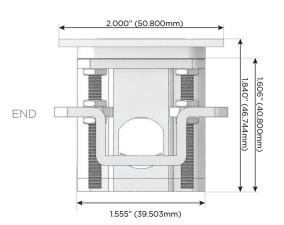

High Speed Charging Port)
- R Switched AC (Rocker Switch)
- D Dimmer Switch

#### Plug:

Supplied with Low Profile Flat 45° Angle 120 VAC

Optional Standard Straight 120 VAC Plug

Optional Straight 120 VAC Pass-through Plug

- CLEAN, COMPACT DESIGN
- **STREAMLINED**
- LOW PROFILE
- SIDE-EXITING CORDS
- **PLUG & PLAY**
- 6' AC CORD & PLUG (FLAT PLUG STANDARD)
- **CUSTOMIZABLE CONFIGURATIONS AND FINISHES**
- **UL LISTED FOR MOUNTING IN FURNITURE**
- 15A





#### AC POWER & DATA CONNECTIVITY SOLUTION

M-POWER-4T-AM612-WATP

Specs:

## Distributed by



Mormax Company, Inc.
8 Westchester Plaza

Elmsford, NY 10523

<u>&</u>

914-699-0101

SC

sales@mormax.com mormax.com

# Modules/Ports:

- A Tamper Resistant AC Receptacle
- M Double USB-A (Fast Charging Ports 18W)
- 6 CAT 6
- 12 RJ 12