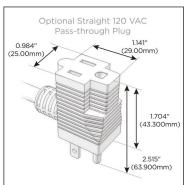

## Plug:

Supplied with Low Profile Flat 45° Angle 120 VAC

Optional Standard Straight 120 VAC Plug

Optional Straight 120 VAC Pass-through Plug

- CLEAN, COMPACT DESIGN
- **STREAMLINED**
- LOW PROFILE
- SIDE-EXITING CORDS
- **PLUG & PLAY**
- 6' AC CORD & PLUG (FLAT PLUG STANDARD)
- **CUSTOMIZABLE CONFIGURATIONS AND FINISHES**
- **UL LISTED FOR MOUNTING IN FURNITURE**
- 15A