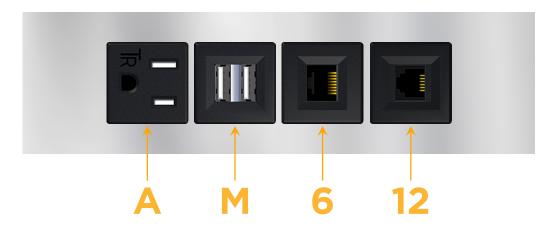

## **Module/Port Options:**

- **Tamper Resistant AC Receptacle**
- USB-A & USB-C (20W)
- Double USB-A (Fast Charging Ports 18W)
- **HDMI**
- CAT 6
- 12 RJ 12
- X Switched AC
- 3-Way Switch (Low Voltage)
- V USB-C (45W High Speed Charging Port)
- USB-C (25W High Speed Charging Port)
- R Switched AC (Rocker Switch)
- D Dimmer Switch

## **Modules/Ports:**

- A Tamper Resistant AC Receptacle
- M Double USB-A (Fast Charging Ports 18W)
- 6 CAT 6
- 12 RJ 12