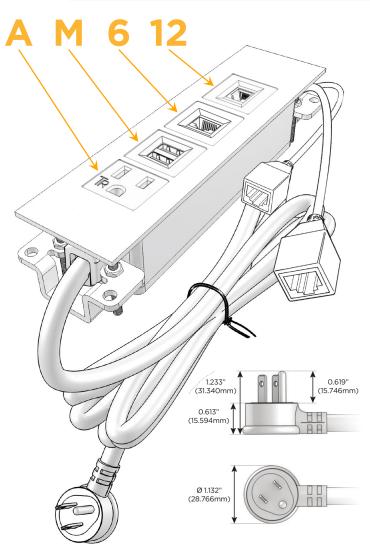

## **Module/Port Options:**

- **Tamper Resistant AC Receptacle**
- USB-A & USB-C (20W)
- Double USB-A (Fast Charging Ports 18W)
- **HDMI**
- CAT 6
- 12 RJ 12
- X Switched AC
- 3-Way Switch (Low Voltage)
- V USB-C (45W High Speed Charging Port)
- USB-C (25W High Speed Charging Port)
- R Switched AC (Rocker Switch)
- D Dimmer Switch

## **Modules/Ports:**

- A Tamper Resistant AC Receptacle
- M Double USB-A (Fast Charging Ports 18W)
- 6 CAT 6
- 12 RJ 12

## Plug:

Supplied with Low Profile Flat 45° Angle 120 VAC

Optional Standard Straight 120 VAC Plug

Optional Straight 120 VAC Pass-through Plug

- CLEAN, COMPACT DESIGN
- **STREAMLINED**
- LOW PROFILE
- SIDE-EXITING CORDS
- **PLUG & PLAY**
- 6' AC CORD & PLUG (FLAT PLUG STANDARD)
- **CUSTOMIZABLE CONFIGURATIONS AND FINISHES**
- **UL LISTED FOR MOUNTING IN FURNITURE**
- 15A