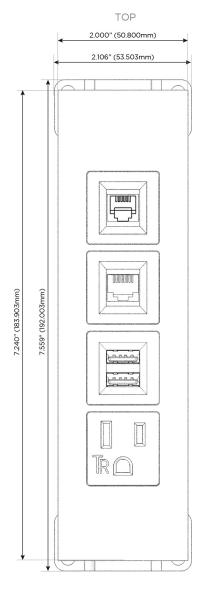

## **Module/Port Options:**

- **Tamper Resistant AC Receptacle**
- USB-A & USB-C (20W)
- Double USB-A (Fast Charging Ports 18W)
- **HDMI**
- CAT 6
- 12 RJ 12
- X Switched AC
- 3-Way Switch (Low Voltage)
- V USB-C (45W High Speed Charging Port)
- USB-C (25W High Speed Charging Port)
- R Switched AC (Rocker Switch)
- D Dimmer Switch

## **Modules/Ports:**

- A Tamper Resistant AC Receptacle
- M Double USB-A (Fast Charging Ports 18W)
- 6 CAT 6
- 12 RJ 12