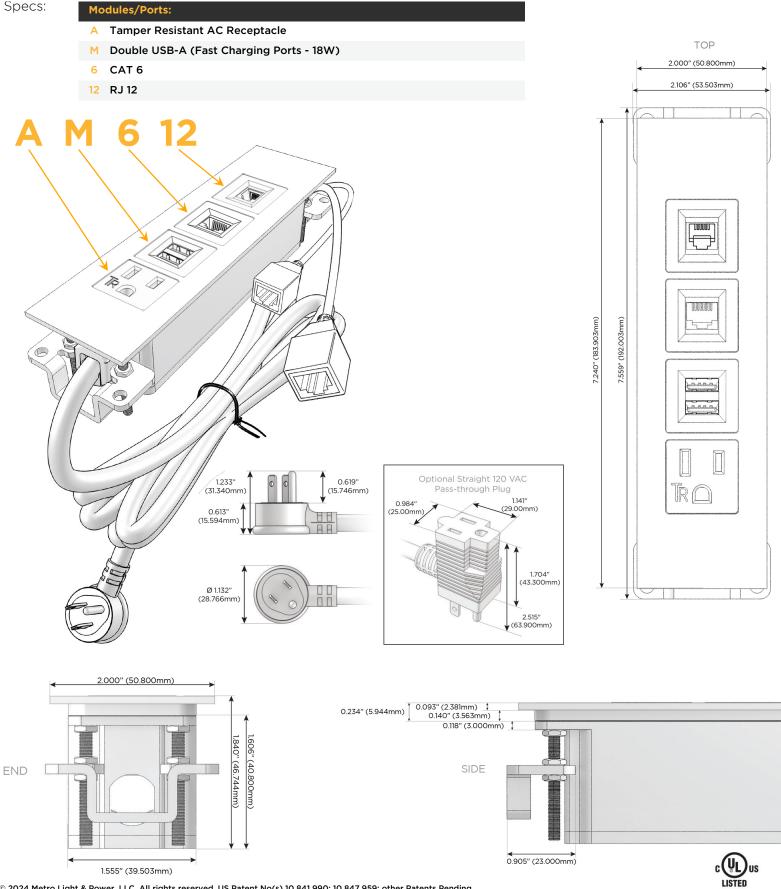

#### 5: Module/Port Options:

- A Tamper Resistant AC Receptacle
- E USB-A & USB-C (20W)
- M Double USB-A (Fast Charging Ports 18W)
- H HDMI
- 6 CAT 6
- 12 RJ 12
- X Switched AC
- Y 3-Way Switch (Low Voltage)
- V USB-C (45W High Speed Charging Port)
- S USB-C (25W High Speed Charging Port)
- R Switched AC (Rocker Switch)
- D Dimmer Switch

#### Plug:

Supplied with Low Profile Flat 45° Angle 120 VAC Plug

**Optional Standard Straight 120 VAC Plug** 

Optional Straight 120 VAC Pass-through Plug

- CLEAN, COMPACT DESIGN
- STREAMLINED
- LOW PROFILE
- SIDE-EXITING CORDS
- PLUG & PLAY
- 6' AC CORD & PLUG (FLAT PLUG STANDARD)
- CUSTOMIZABLE CONFIGURATIONS AND FINISHES
- UL LISTED FOR MOUNTING IN FURNITURE
- 15A