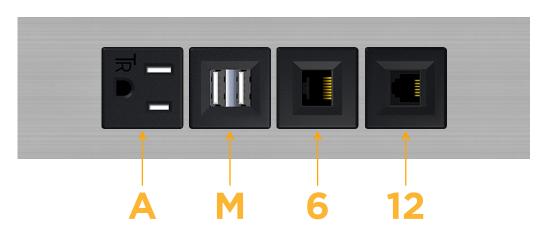

# M-POWER-4T-AM612-SS4TP

#### 5: Module/Port Options:

- A Tamper Resistant AC Receptacle
- E USB-A & USB-C (20W)
- M Double USB-A (Fast Charging Ports 18W)
- H HDMI
- 6 CAT 6
- 12 RJ 12
- X Switched AC
- Y 3-Way Switch (Low Voltage)
- V USB-C (45W High Speed Charging Port)
- S USB-C (25W High Speed Charging Port)
- R Switched AC (Rocker Switch)
- D Dimmer Switch