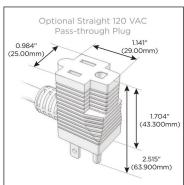

#### Plug:

Supplied with Low Profile Flat 45° Angle 120 VAC Plug

Optional Standard Straight 120 VAC Plug

Optional Straight 120 VAC Pass-through Plug

- CLEAN, COMPACT DESIGN
- STREAMLINED
- LOW PROFILE
- SIDE-EXITING CORDS
- PLUG & PLAY
- 6' AC CORD & PLUG (FLAT PLUG STANDARD)
- CUSTOMIZABLE CONFIGURATIONS AND FINISHES
- UL LISTED FOR MOUNTING IN FURNITURE
- 15A