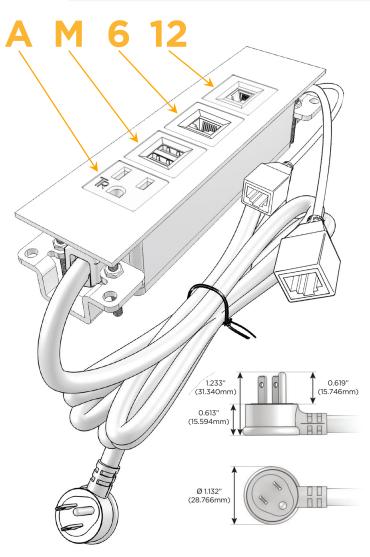

#### **Module/Port Options:**

- A Tamper Resistant AC Receptacle
- E USB-A & USB-C (20W)
- M Double USB-A (Fast Charging Ports 18W)
- H HDMI
- 6 CAT 6
- 12 RJ 12
- X Switched AC
- Y 3-Way Switch (Low Voltage)
- V USB-C (45W High Speed Charging Port)
- S USB-C (25W High Speed Charging Port)
- R Switched AC (Rocker Switch)
- Dimmer Switch

#### Plug:

Supplied with Low Profile Flat 45° Angle 120 VAC Plug

Optional Standard Straight 120 VAC Plug

Optional Straight 120 VAC Pass-through Plug

- CLEAN, COMPACT DESIGN
- STREAMLINED
- LOW PROFILE
- SIDE-EXITING CORDS
- PLUG & PLAY
- 6' AC CORD & PLUG (FLAT PLUG STANDARD)
- CUSTOMIZABLE CONFIGURATIONS AND FINISHES
- UL LISTED FOR MOUNTING IN FURNITURE
- 15A

### **Modules/Ports:**

- A Tamper Resistant AC Receptacle
- M Double USB-A (Fast Charging Ports 18W)
- 6 CAT 6
- 12 RJ 12