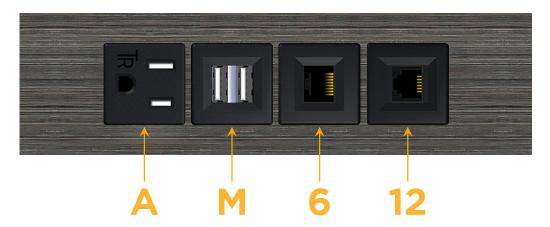

#### **Module/Port Options:**

- A Tamper Resistant AC Receptacle
- E USB-A & USB-C (20W)
- M Double USB-A (Fast Charging Ports 18W)
- H HDMI
- 6 CAT 6
- 12 RJ 12
- X Switched AC
- Y 3-Way Switch (Low Voltage)
- V USB-C (45W High Speed Charging Port)
- S USB-C (25W High Speed Charging Port)
- R Switched AC (Rocker Switch)
- Dimmer Switch

### **Modules/Ports:**

- A Tamper Resistant AC Receptacle
- M Double USB-A (Fast Charging Ports 18W)
- 6 CAT 6
- 12 RJ 12