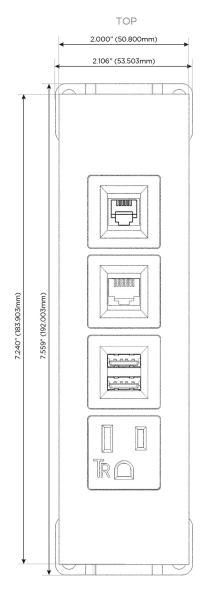

#### **Module/Port Options:**

- A Tamper Resistant AC Receptacle
- E USB-A & USB-C (20W)
- M Double USB-A (Fast Charging Ports 18W)
- H HDMI
- 6 CAT 6
- 12 RJ 12
- X Switched AC
- Y 3-Way Switch (Low Voltage)
- V USB-C (45W High Speed Charging Port)
- S USB-C (25W High Speed Charging Port)
- R Switched AC (Rocker Switch)
- Dimmer Switch

### **Modules/Ports:**

- A Tamper Resistant AC Receptacle
- M Double USB-A (Fast Charging Ports 18W)
- 6 CAT 6
- 12 RJ 12