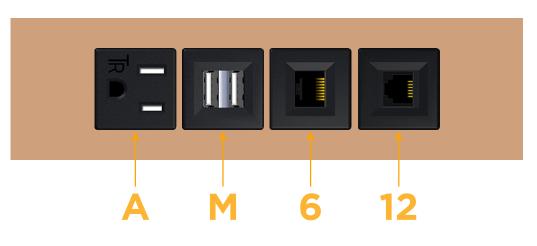

# Module/Port Options:

- A Tamper Resistant AC Receptacle
- E USB-A & USB-C (20W)
- M Double USB-A (Fast Charging Ports 18W)
- H HDMI
- 6 CAT 6
- 12 RJ 12
- X Switched AC
- Y 3-Way Switch (Low Voltage)
- V USB-C (45W High Speed Charging Port)
- S USB-C (25W High Speed Charging Port)
- R Switched AC (Rocker Switch)
- D Dimmer Switch