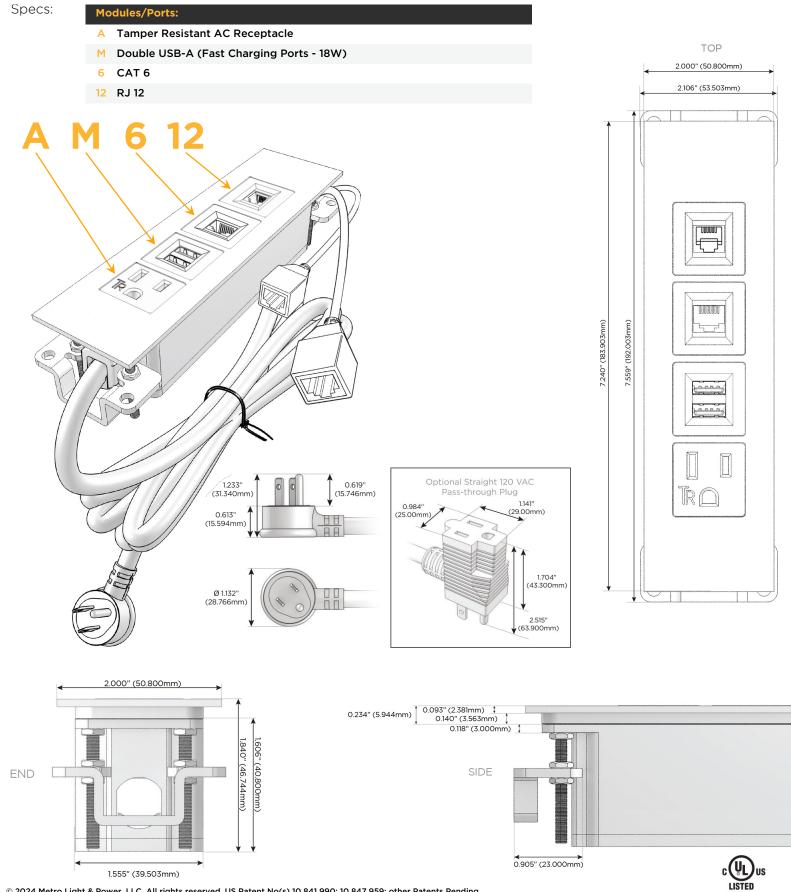

# Module/Port Options:

- A Tamper Resistant AC Receptacle
- E USB-A & USB-C (20W)
- M Double USB-A (Fast Charging Ports 18W)
- H HDMI
- 6 CAT 6
- 12 RJ 12
- X Switched AC
- Y 3-Way Switch (Low Voltage)
- V USB-C (45W High Speed Charging Port)
- S USB-C (25W High Speed Charging Port)
- R Switched AC (Rocker Switch)
- D Dimmer Switch

### Plug:

Supplied with Low Profile Flat 45° Angle 120 VAC Plug

**Optional Standard Straight 120 VAC Plug** 

Optional Straight 120 VAC Pass-through Plug

- CLEAN, COMPACT DESIGN
- STREAMLINED
- LOW PROFILE
- SIDE-EXITING CORDS
- PLUG & PLAY
- 6' AC CORD & PLUG (FLAT PLUG STANDARD)
- CUSTOMIZABLE CONFIGURATIONS AND FINISHES
- UL LISTED FOR MOUNTING IN FURNITURE
- 15A