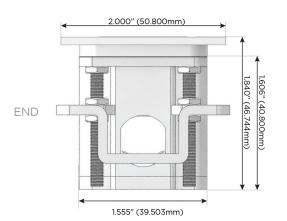

- USB-C (25W High Speed Charging Port)
- R Switched AC (Rocker Switch)
- D Dimmer Switch

#### Plug:

Supplied with Low Profile Flat 45° Angle 120 VAC

Optional Standard Straight 120 VAC Plug

Optional Straight 120 VAC Pass-through Plug

- CLEAN, COMPACT DESIGN
- **STREAMLINED**
- LOW PROFILE
- SIDE-EXITING CORDS
- **PLUG & PLAY**
- 6' AC CORD & PLUG (FLAT PLUG STANDARD)
- **CUSTOMIZABLE CONFIGURATIONS AND FINISHES**
- **UL LISTED FOR MOUNTING IN FURNITURE**
- 15A





#### AC POWER & DATA CONNECTIVITY SOLUTION

M-POWER-4T-AM612-CRATP

Specs:

## Distributed by



Mormax Company, Inc.
8 Westchester Plaza

Elmsford, NY 10523

914-699-0101

sales@mormax.com
mormax.com

# Modules/Ports:

- A Tamper Resistant AC Receptacle
- M Double USB-A (Fast Charging Ports 18W)
- 6 CAT 6
- 12 RJ 12