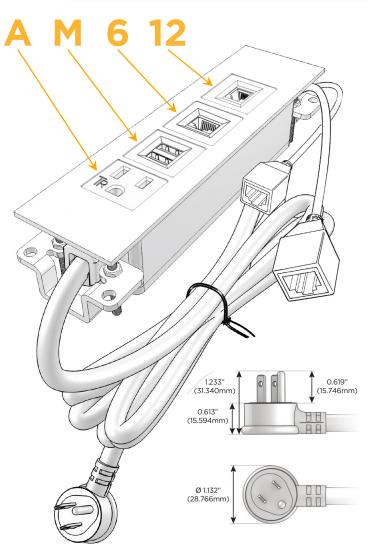

#### **Module/Port Options:**

- **Tamper Resistant AC Receptacle**
- USB-A & USB-C (20W)
- Double USB-A (Fast Charging Ports 18W)
- **HDMI**
- CAT 6
- 12 RJ 12
- X Switched AC
- 3-Way Switch (Low Voltage)
- V USB-C (45W High Speed Charging Port)
- USB-C (25W High Speed Charging Port)
- R Switched AC (Rocker Switch)
- D Dimmer Switch

#### Plug:

Supplied with Low Profile Flat 45° Angle 120 VAC

Optional Standard Straight 120 VAC Plug

Optional Straight 120 VAC Pass-through Plug

- CLEAN, COMPACT DESIGN
- **STREAMLINED**
- LOW PROFILE
- SIDE-EXITING CORDS
- **PLUG & PLAY**
- 6' AC CORD & PLUG (FLAT PLUG STANDARD)
- **CUSTOMIZABLE CONFIGURATIONS AND FINISHES**
- **UL LISTED FOR MOUNTING IN FURNITURE**
- 15A

# Modules/Ports:

- A Tamper Resistant AC Receptacle
- M Double USB-A (Fast Charging Ports 18W)
- 6 CAT 6
- 12 RJ 12