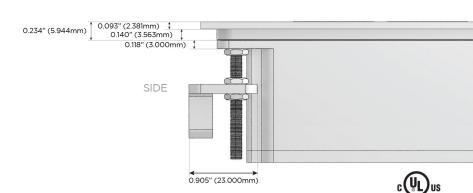

USB-C (25W High Speed Charging Port)
- R Switched AC (Rocker Switch)
- D Dimmer Switch

#### Plug:

Supplied with Low Profile Flat 45° Angle 120 VAC

Optional Standard Straight 120 VAC Plug

Optional Straight 120 VAC Pass-through Plug

- CLEAN, COMPACT DESIGN
- **STREAMLINED**
- LOW PROFILE
- SIDE-EXITING CORDS
- **PLUG & PLAY**
- 6' AC CORD & PLUG (FLAT PLUG STANDARD)
- **CUSTOMIZABLE CONFIGURATIONS AND FINISHES**
- **UL LISTED FOR MOUNTING IN FURNITURE**
- 15A





#### AC POWER & DATA CONNECTIVITY SOLUTION

M-POWER-4T-AM612-CRATP

Specs:

## Distributed by



Mormax Company, Inc.
8 Westchester Plaza

Elmsford, NY 10523

914-699-0101

sales@mormax.com
mormax.com

# Modules/Ports:

- A Tamper Resistant AC Receptacle
- M Double USB-A (Fast Charging Ports 18W)
- 6 CAT 6
- 12 RJ 12