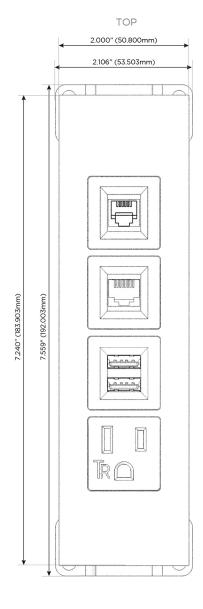

#### **Module/Port Options:**

- **Tamper Resistant AC Receptacle**
- USB-A & USB-C (20W)
- Double USB-A (Fast Charging Ports 18W)
- **HDMI**
- CAT 6
- 12 RJ 12
- X Switched AC
- 3-Way Switch (Low Voltage)
- V USB-C (45W High Speed Charging Port)
- USB-C (25W High Speed Charging Port)
- R Switched AC (Rocker Switch)
- D Dimmer Switch

# Modules/Ports:

- A Tamper Resistant AC Receptacle
- M Double USB-A (Fast Charging Ports 18W)
- 6 CAT 6
- 12 RJ 12