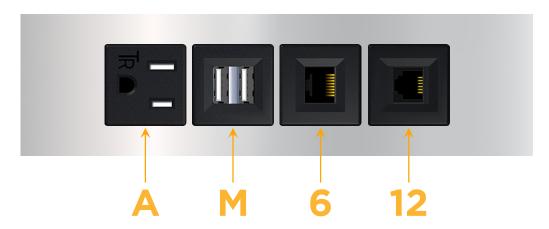

#### **Module/Port Options:**

- **Tamper Resistant AC Receptacle**
- USB-A & USB-C (20W)
- Double USB-A (Fast Charging Ports 18W)
- **HDMI**
- CAT 6
- 12 RJ 12
- X Switched AC
- 3-Way Switch (Low Voltage)
- V USB-C (45W High Speed Charging Port)
- USB-C (25W High Speed Charging Port)
- R Switched AC (Rocker Switch)
- D Dimmer Switch

# Modules/Ports:

- A Tamper Resistant AC Receptacle
- M Double USB-A (Fast Charging Ports 18W)
- 6 CAT 6
- 12 RJ 12