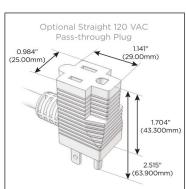

#### Plug:

Supplied with Low Profile Flat 45° Angle 120 VAC

Optional Standard Straight 120 VAC Plug

Optional Straight 120 VAC Pass-through Plug

- CLEAN, COMPACT DESIGN
- **STREAMLINED**
- LOW PROFILE
- SIDE-EXITING CORDS
- **PLUG & PLAY**
- 6' AC CORD & PLUG (FLAT PLUG STANDARD)
- **CUSTOMIZABLE CONFIGURATIONS AND FINISHES**
- **UL LISTED FOR MOUNTING IN FURNITURE**
- 15A