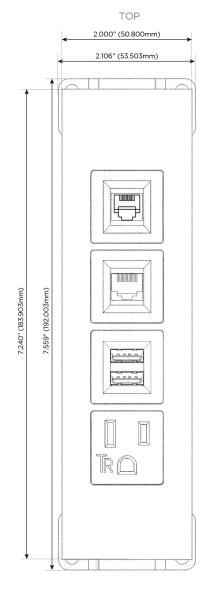

#### AC POWER & DATA CONNECTIVITY SOLUTION

M-POWER-4T-AM612-CHATP

Specs:

- A Tamper Resistant AC Receptacle
- M Double USB-A (Fast Charging Ports 18W)
- 6 CAT 6
- 12 RJ 12