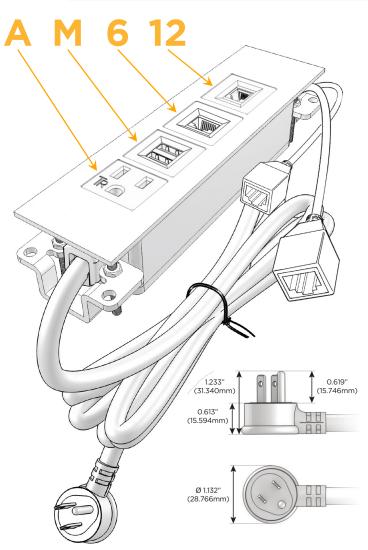

#### Plug:

Supplied with Low Profile Flat 45° Angle 120 VAC

Optional Standard Straight 120 VAC Plug

Optional Straight 120 VAC Pass-through Plug

- CLEAN, COMPACT DESIGN
- **STREAMLINED**
- LOW PROFILE
- SIDE-EXITING CORDS
- **PLUG & PLAY**
- 6' AC CORD & PLUG (FLAT PLUG STANDARD)
- **CUSTOMIZABLE CONFIGURATIONS AND FINISHES**
- **UL LISTED FOR MOUNTING IN FURNITURE**
- 15A

- A Tamper Resistant AC Receptacle
- M Double USB-A (Fast Charging Ports 18W)
- 6 CAT 6
- 12 RJ 12