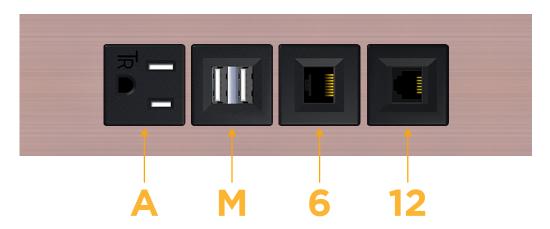

- A Tamper Resistant AC Receptacle
- M Double USB-A (Fast Charging Ports 18W)
- 6 CAT 6
- 12 RJ 12