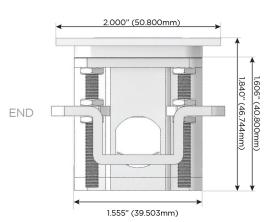

#### Plug:

Supplied with Low Profile Flat 45° Angle 120 VAC

Optional Standard Straight 120 VAC Plug

Optional Straight 120 VAC Pass-through Plug

- CLEAN, COMPACT DESIGN
- **STREAMLINED**
- LOW PROFILE
- SIDE-EXITING CORDS
- **PLUG & PLAY**
- 6' AC CORD & PLUG (FLAT PLUG STANDARD)
- **CUSTOMIZABLE CONFIGURATIONS AND FINISHES**
- **UL LISTED FOR MOUNTING IN FURNITURE**
- 15A