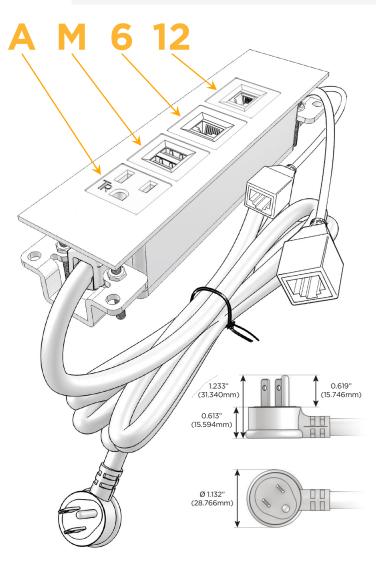

#### **Module/Port Options:**

- **Tamper Resistant AC Receptacle**
- USB-A & USB-C (20W)
- Double USB-A (Fast Charging Ports 18W)
- **HDMI**
- CAT 6
- 12 RJ 12
- X Switched AC
- 3-Way Switch (Low Voltage)
- V USB-C (45W High Speed Charging Port)
- USB-C (25W High Speed Charging Port)
- R Switched AC (Rocker Switch)
- D Dimmer Switch

#### Plug:

Supplied with Low Profile Flat 45° Angle 120 VAC

Optional Standard Straight 120 VAC Plug

Optional Straight 120 VAC Pass-through Plug

- CLEAN, COMPACT DESIGN
- **STREAMLINED**
- LOW PROFILE
- SIDE-EXITING CORDS
- **PLUG & PLAY**
- 6' AC CORD & PLUG (FLAT PLUG STANDARD)
- **CUSTOMIZABLE CONFIGURATIONS AND FINISHES**
- **UL LISTED FOR MOUNTING IN FURNITURE**
- 15A

## **Modules/Ports:**

- **Tamper Resistant AC Receptacle**
- Double USB-A (Fast Charging Ports 18W)
- CAT 6
- RJ 12