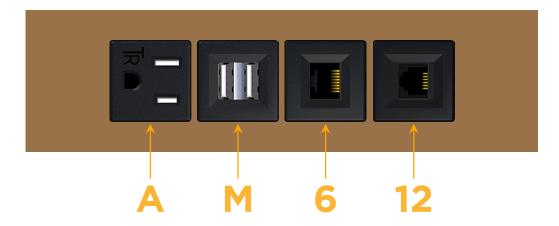

#### **Module/Port Options:**

- **Tamper Resistant AC Receptacle**
- USB-A & USB-C (20W)
- Double USB-A (Fast Charging Ports 18W)
- **HDMI**
- CAT 6
- 12 RJ 12
- X Switched AC
- 3-Way Switch (Low Voltage)
- V USB-C (45W High Speed Charging Port)
- USB-C (25W High Speed Charging Port)
- R Switched AC (Rocker Switch)
- D Dimmer Switch

## **Modules/Ports:**

- **Tamper Resistant AC Receptacle**
- Double USB-A (Fast Charging Ports 18W)
- CAT 6
- RJ 12