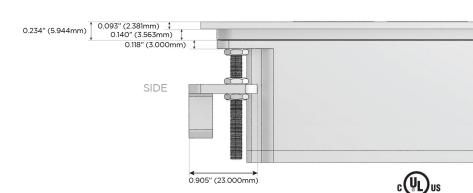

- USB-C (25W High Speed Charging Port)
- R Switched AC (Rocker Switch)
- D Dimmer Switch

#### Plug:

Supplied with Low Profile Flat 45° Angle 120 VAC

Optional Standard Straight 120 VAC Plug

Optional Straight 120 VAC Pass-through Plug

- CLEAN, COMPACT DESIGN
- **STREAMLINED**
- LOW PROFILE
- SIDE-EXITING CORDS
- **PLUG & PLAY**
- 6' AC CORD & PLUG (FLAT PLUG STANDARD)
- **CUSTOMIZABLE CONFIGURATIONS AND FINISHES**
- **UL LISTED FOR MOUNTING IN FURNITURE**
- 15A





#### AC POWER & DATA CONNECTIVITY SOLUTION

M-POWER-4T-AM612-BZTP

Specs:

# Distributed by



Mormax Company, Inc. 8 Westchester Plaza

Elmsford, NY 10523

914-699-0101

sales@mormax.com mormax.com

## **Modules/Ports:**

- **Tamper Resistant AC Receptacle**
- Double USB-A (Fast Charging Ports 18W)
- CAT 6
- RJ 12