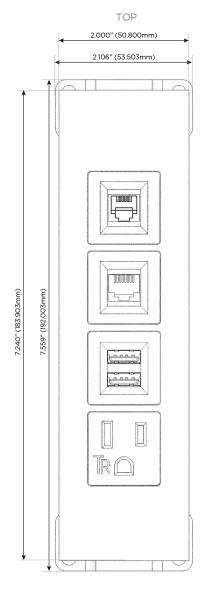

#### **Module/Port Options:**

- **Tamper Resistant AC Receptacle**
- USB-A & USB-C (20W)
- Double USB-A (Fast Charging Ports 18W)
- **HDMI**
- CAT 6
- 12 RJ 12
- X Switched AC
- 3-Way Switch (Low Voltage)
- V USB-C (45W High Speed Charging Port)
- USB-C (25W High Speed Charging Port)
- R Switched AC (Rocker Switch)
- D Dimmer Switch

## **Modules/Ports:**

- **Tamper Resistant AC Receptacle**
- Double USB-A (Fast Charging Ports 18W)
- CAT 6
- RJ 12