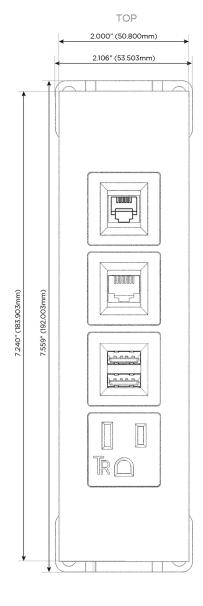

## **Module/Port Options:**

- **Tamper Resistant AC Receptacle**
- USB-A & USB-C (20W)
- Double USB-A (Fast Charging Ports 18W)
- **HDMI**
- CAT 6
- 12 RJ 12
- X Switched AC
- 3-Way Switch (Low Voltage)
- V USB-C (45W High Speed Charging Port)
- S USB-C (25W High Speed Charging Port)
- R Switched AC (Rocker Switch)
- D Dimmer Switch

## **Modules/Ports:**

- A Tamper Resistant AC Receptacle
- M Double USB-A (Fast Charging Ports 18W)
- 6 CAT 6
- 12 RJ 12