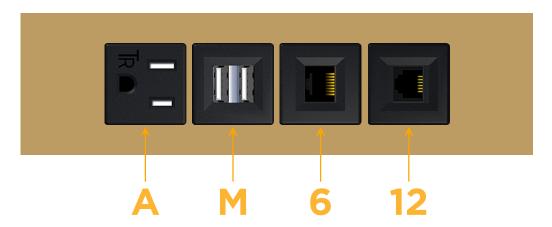

## **Modules/Ports:**

- A Tamper Resistant AC Receptacle
- M Double USB-A (Fast Charging Ports 18W)
- 6 CAT 6
- 12 RJ 12