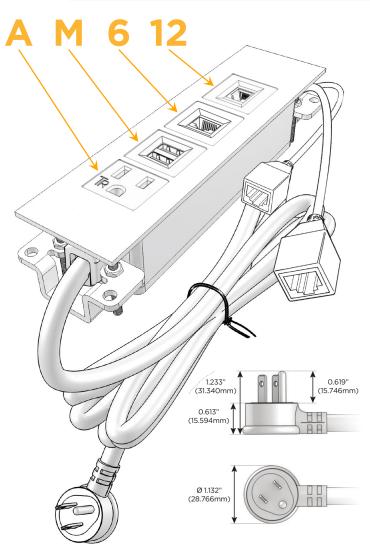

## **Module/Port Options:**

- **Tamper Resistant AC Receptacle**
- USB-A & USB-C (20W)
- Double USB-A (Fast Charging Ports 18W)
- **HDMI**
- CAT 6
- 12 RJ 12
- X Switched AC
- 3-Way Switch (Low Voltage)
- V USB-C (45W High Speed Charging Port)
- S USB-C (25W High Speed Charging Port)
- R Switched AC (Rocker Switch)
- D Dimmer Switch

## Plug:

Supplied with Low Profile Flat 45° Angle 120 VAC

Optional Standard Straight 120 VAC Plug

Optional Straight 120 VAC Pass-through Plug

- CLEAN, COMPACT DESIGN
- **STREAMLINED**
- LOW PROFILE
- SIDE-EXITING CORDS
- **PLUG & PLAY**
- 6' AC CORD & PLUG (FLAT PLUG STANDARD)
- **CUSTOMIZABLE CONFIGURATIONS AND FINISHES**
- **UL LISTED FOR MOUNTING IN FURNITURE**
- 15A

## **Modules/Ports:**

- A Tamper Resistant AC Receptacle
- M Double USB-A (Fast Charging Ports 18W)
- 6 CAT 6
- 12 RJ 12