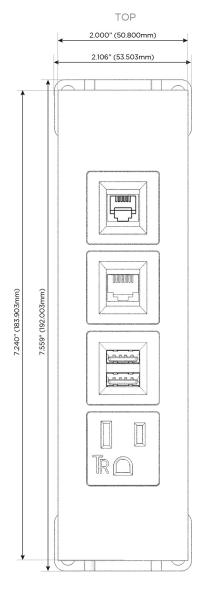

## **Module/Port Options:**

- **Tamper Resistant AC Receptacle**
- USB-A & USB-C (20W)
- Double USB-A (Fast Charging Ports 18W)
- **HDMI**
- CAT 6
- 12 RJ 12
- X Switched AC
- 3-Way Switch (Low Voltage)
- V USB-C (45W High Speed Charging Port)
- S USB-C (25W High Speed Charging Port)
- R Switched AC (Rocker Switch)
- D Dimmer Switch

# Modules/Ports:

- A Tamper Resistant AC Receptacle
- M Double USB-A (Fast Charging Ports 18W)
- 6 CAT 6
- 12 RJ 12