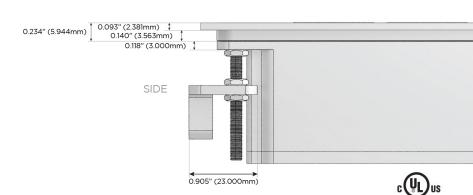

W High Speed Charging Port)
- R Switched AC (Rocker Switch)
- D Dimmer Switch

### Plug:

Supplied with Low Profile Flat 45° Angle 120 VAC

Optional Standard Straight 120 VAC Plug

Optional Straight 120 VAC Pass-through Plug

- CLEAN, COMPACT DESIGN
- **STREAMLINED**
- LOW PROFILE
- SIDE-EXITING CORDS
- **PLUG & PLAY**
- 6' AC CORD & PLUG (FLAT PLUG STANDARD)
- **CUSTOMIZABLE CONFIGURATIONS AND FINISHES**
- **UL LISTED FOR MOUNTING IN FURNITURE**
- 15A





### AC POWER & DATA CONNECTIVITY SOLUTION

M-POWER-4T-AM612-BZ5ATP

Specs:

## Distributed by



Mormax Company, Inc.
8 Westchester Plaza

Elmsford, NY 10523

<u>&</u>

914-699-0101

sales@mormax.com
mormax.com

# Modules/Ports:

- A Tamper Resistant AC Receptacle
- M Double USB-A (Fast Charging Ports 18W)
- 6 CAT 6
- 12 RJ 12