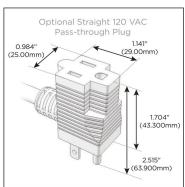

### Plug:

Supplied with Low Profile Flat 45° Angle 120 VAC

Optional Standard Straight 120 VAC Plug

Optional Straight 120 VAC Pass-through Plug

- CLEAN, COMPACT DESIGN
- **STREAMLINED**
- LOW PROFILE
- SIDE-EXITING CORDS
- **PLUG & PLAY**
- 6' AC CORD & PLUG (FLAT PLUG STANDARD)
- **CUSTOMIZABLE CONFIGURATIONS AND FINISHES**
- **UL LISTED FOR MOUNTING IN FURNITURE**
- 15A