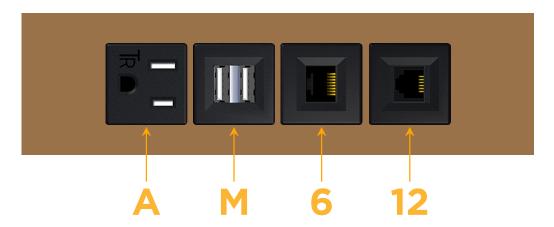

## **Module/Port Options:**

- **Tamper Resistant AC Receptacle**
- USB-A & USB-C (20W)
- Double USB-A (Fast Charging Ports 18W)
- **HDMI**
- CAT 6
- 12 RJ 12
- X Switched AC
- 3-Way Switch (Low Voltage)
- V USB-C (45W High Speed Charging Port)
- S USB-C (25W High Speed Charging Port)
- R Switched AC (Rocker Switch)
- D Dimmer Switch

# Modules/Ports:

- A Tamper Resistant AC Receptacle
- M Double USB-A (Fast Charging Ports 18W)
- 6 CAT 6
- 12 RJ 12