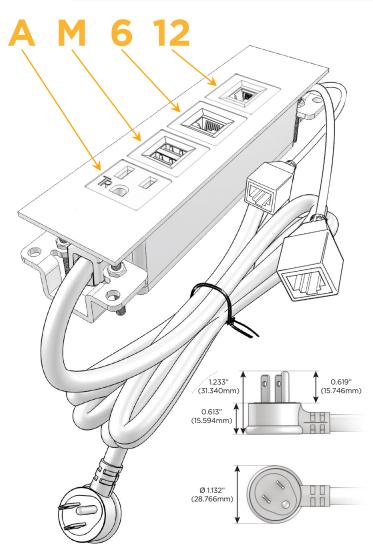

## **Module/Port Options:**

- **Tamper Resistant AC Receptacle**
- USB-A & USB-C (20W)
- Double USB-A (Fast Charging Ports 18W)
- **HDMI**
- CAT 6
- 12 RJ 12
- X Switched AC
- 3-Way Switch (Low Voltage)
- V USB-C (45W High Speed Charging Port)
- S USB-C (25W High Speed Charging Port)
- R Switched AC (Rocker Switch)
- D Dimmer Switch

### Plug:

Supplied with Low Profile Flat 45° Angle 120 VAC

Optional Standard Straight 120 VAC Plug

Optional Straight 120 VAC Pass-through Plug

- CLEAN, COMPACT DESIGN
- **STREAMLINED**
- LOW PROFILE
- SIDE-EXITING CORDS
- **PLUG & PLAY**
- 6' AC CORD & PLUG (FLAT PLUG STANDARD)
- **CUSTOMIZABLE CONFIGURATIONS AND FINISHES**
- **UL LISTED FOR MOUNTING IN FURNITURE**
- 15A

# Modules/Ports:

- A Tamper Resistant AC Receptacle
- M Double USB-A (Fast Charging Ports 18W)
- 6 CAT 6
- 12 RJ 12