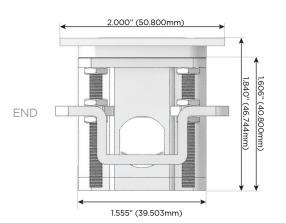

25W High Speed Charging Port)
- R Switched AC (Rocker Switch)
- D Dimmer Switch

### Plug:

Supplied with Low Profile Flat 45° Angle 120 VAC

Optional Standard Straight 120 VAC Plug

Optional Straight 120 VAC Pass-through Plug

- CLEAN, COMPACT DESIGN
- **STREAMLINED**
- LOW PROFILE
- SIDE-EXITING CORDS
- **PLUG & PLAY**
- 6' AC CORD & PLUG (FLAT PLUG STANDARD)
- **CUSTOMIZABLE CONFIGURATIONS AND FINISHES**
- **UL LISTED FOR MOUNTING IN FURNITURE**
- 15A





### AC POWER & DATA CONNECTIVITY SOLUTION

M-POWER-4T-AM612-BZ5ATP

Specs:

## Distributed by



Mormax Company, Inc.
8 Westchester Plaza

Elmsford, NY 10523

<u>&</u>

914-699-0101

sales@mormax.com
mormax.com

# Modules/Ports:

- A Tamper Resistant AC Receptacle
- M Double USB-A (Fast Charging Ports 18W)
- 6 CAT 6
- 12 RJ 12