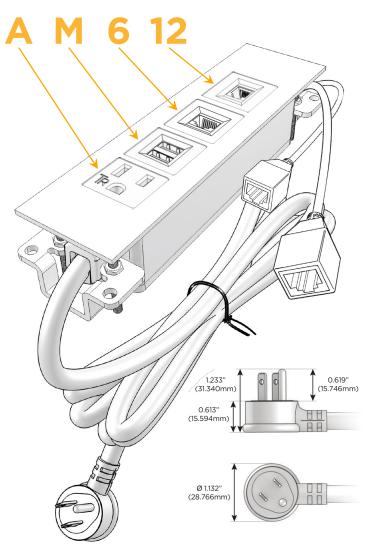

# **Module/Port Options:**

- **Tamper Resistant AC Receptacle**
- USB-A & USB-C (20W)
- Double USB-A (Fast Charging Ports 18W)
- **HDMI**
- CAT 6
- 12 RJ 12
- X Switched AC
- 3-Way Switch (Low Voltage)
- V USB-C (45W High Speed Charging Port)
- S USB-C (25W High Speed Charging Port)
- R Switched AC (Rocker Switch)
- D Dimmer Switch

## Plug:

Supplied with Low Profile Flat 45° Angle 120 VAC

Optional Standard Straight 120 VAC Plug

Optional Straight 120 VAC Pass-through Plug

- CLEAN, COMPACT DESIGN
- **STREAMLINED**
- LOW PROFILE
- SIDE-EXITING CORDS
- **PLUG & PLAY**
- 6' AC CORD & PLUG (FLAT PLUG STANDARD)
- **CUSTOMIZABLE CONFIGURATIONS AND FINISHES**
- **UL LISTED FOR MOUNTING IN FURNITURE**
- 15A

# Modules/Ports:

- A Tamper Resistant AC Receptacle
- M Double USB-A (Fast Charging Ports 18W)
- 6 CAT 6
- 12 RJ 12