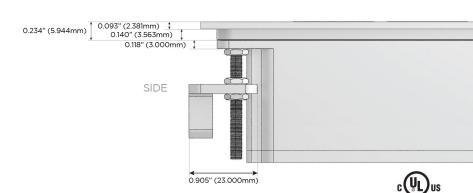

igh Speed Charging Port)
- R Switched AC (Rocker Switch)
- D Dimmer Switch

## Plug:

Supplied with Low Profile Flat 45° Angle 120 VAC

Optional Standard Straight 120 VAC Plug

Optional Straight 120 VAC Pass-through Plug

- CLEAN, COMPACT DESIGN
- **STREAMLINED**
- LOW PROFILE
- SIDE-EXITING CORDS
- **PLUG & PLAY**
- 6' AC CORD & PLUG (FLAT PLUG STANDARD)
- **CUSTOMIZABLE CONFIGURATIONS AND FINISHES**
- **UL LISTED FOR MOUNTING IN FURNITURE**
- 15A





## AC POWER & DATA CONNECTIVITY SOLUTION

M-POWER-4T-AM612-BZ5AATP

Specs:

# Distributed by



Mormax Company, Inc.

8 Westchester Plaza

Elmsford, NY 10523

<u>&</u>

914-699-0101

mormax.com

(

sales@mormax.com

# Modules/Ports:

- A Tamper Resistant AC Receptacle
- M Double USB-A (Fast Charging Ports 18W)
- 6 CAT 6
- 12 RJ 12