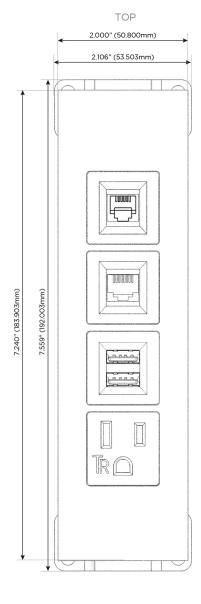

# **Module/Port Options:**

- **Tamper Resistant AC Receptacle**
- USB-A & USB-C (20W)
- Double USB-A (Fast Charging Ports 18W)
- **HDMI**
- CAT 6
- 12 RJ 12
- X Switched AC
- 3-Way Switch (Low Voltage)
- V USB-C (45W High Speed Charging Port)
- S USB-C (25W High Speed Charging Port)
- R Switched AC (Rocker Switch)
- D Dimmer Switch

# Modules/Ports:

- A Tamper Resistant AC Receptacle
- M Double USB-A (Fast Charging Ports 18W)
- 6 CAT 6
- 12 RJ 12