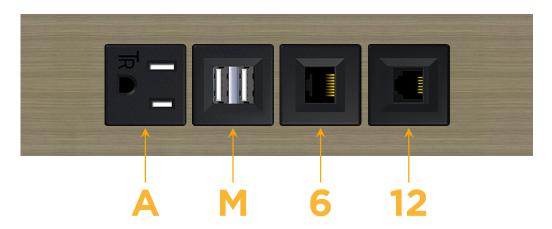

# Modules/Ports:

- A Tamper Resistant AC Receptacle
- M Double USB-A (Fast Charging Ports 18W)
- 6 CAT 6
- 12 RJ 12