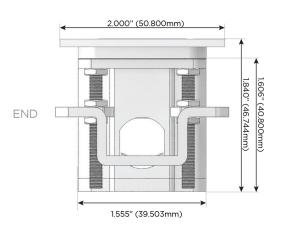

High Speed Charging Port)
- R Switched AC (Rocker Switch)
- D Dimmer Switch

## Plug:

Supplied with Low Profile Flat 45° Angle 120 VAC

Optional Standard Straight 120 VAC Plug

Optional Straight 120 VAC Pass-through Plug

- CLEAN, COMPACT DESIGN
- **STREAMLINED**
- LOW PROFILE
- SIDE-EXITING CORDS
- **PLUG & PLAY**
- 6' AC CORD & PLUG (FLAT PLUG STANDARD)
- **CUSTOMIZABLE CONFIGURATIONS AND FINISHES**
- **UL LISTED FOR MOUNTING IN FURNITURE**
- 15A





## AC POWER & DATA CONNECTIVITY SOLUTION

M-POWER-4T-AM612-BZ5AATP

Specs:

# Distributed by



Mormax Company, Inc.

8 Westchester Plaza

Elmsford, NY 10523

<u>&</u>

914-699-0101

mormax.com

(

sales@mormax.com

# Modules/Ports:

- A Tamper Resistant AC Receptacle
- M Double USB-A (Fast Charging Ports 18W)
- 6 CAT 6
- 12 RJ 12