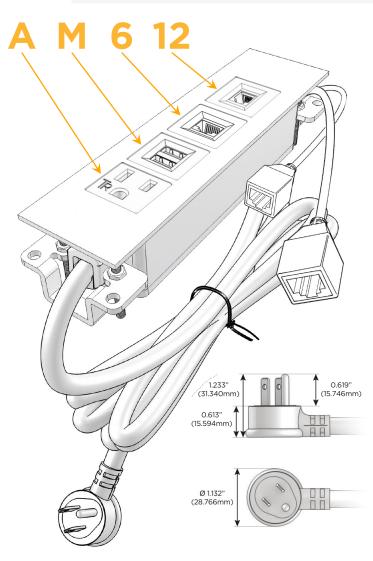

## **Module/Port Options:**

- **Tamper Resistant AC Receptacle**
- USB-A & USB-C (20W)
- Double USB-A (Fast Charging Ports 18W)
- **HDMI**
- CAT 6
- 12 RJ 12
- X Switched AC
- 3-Way Switch (Low Voltage)
- V USB-C (45W High Speed Charging Port)
- USB-C (25W High Speed Charging Port)
- R Switched AC (Rocker Switch)
- D **Dimmer Switch**

## Plug:

Supplied with Low Profile Flat 45° Angle 120 VAC

Optional Standard Straight 120 VAC Plug

Optional Straight 120 VAC Pass-through Plug

- CLEAN, COMPACT DESIGN
- **STREAMLINED**
- LOW PROFILE
- SIDE-EXITING CORDS
- **PLUG & PLAY**
- 6' AC CORD & PLUG (FLAT PLUG STANDARD)
- **CUSTOMIZABLE CONFIGURATIONS AND FINISHES**
- **UL LISTED FOR MOUNTING IN FURNITURE**
- 15A

# Modules/Ports:

- A Tamper Resistant AC Receptacle
- M Double USB-A (Fast Charging Ports 18W)
- 6 CAT 6
- 12 RJ 12