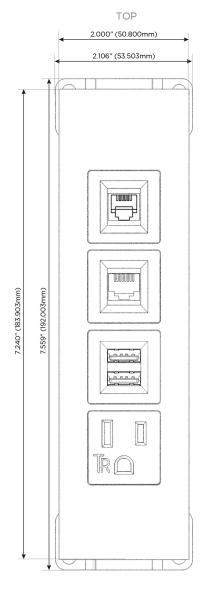

## **Module/Port Options:**

- **Tamper Resistant AC Receptacle**
- USB-A & USB-C (20W)
- Double USB-A (Fast Charging Ports 18W)
- **HDMI**
- CAT 6
- 12 RJ 12
- X Switched AC
- 3-Way Switch (Low Voltage)
- V USB-C (45W High Speed Charging Port)
- USB-C (25W High Speed Charging Port)
- R Switched AC (Rocker Switch)
- D **Dimmer Switch**

# Modules/Ports:

- A Tamper Resistant AC Receptacle
- M Double USB-A (Fast Charging Ports 18W)
- 6 CAT 6
- 12 RJ 12