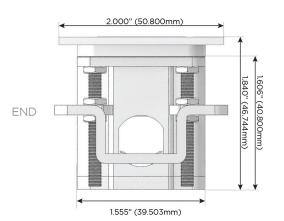

## Plug:

Supplied with Low Profile Flat 45° Angle 120 VAC

Optional Standard Straight 120 VAC Plug

Optional Straight 120 VAC Pass-through Plug

- CLEAN, COMPACT DESIGN
- **STREAMLINED**
- LOW PROFILE
- SIDE-EXITING CORDS
- **PLUG & PLAY**
- 6' AC CORD & PLUG (FLAT PLUG STANDARD)
- **CUSTOMIZABLE CONFIGURATIONS AND FINISHES**
- **UL LISTED FOR MOUNTING IN FURNITURE**
- 15A