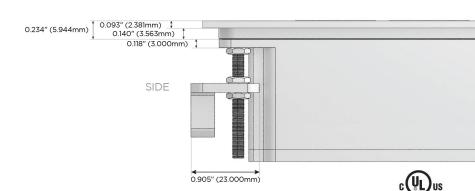

## Plug:

Supplied with Low Profile Flat 45° Angle 120 VAC

Optional Standard Straight 120 VAC Plug

Optional Straight 120 VAC Pass-through Plug

- CLEAN, COMPACT DESIGN
- **STREAMLINED**
- LOW PROFILE
- SIDE-EXITING CORDS
- **PLUG & PLAY**
- 6' AC CORD & PLUG (FLAT PLUG STANDARD)
- **CUSTOMIZABLE CONFIGURATIONS AND FINISHES**
- **UL LISTED FOR MOUNTING IN FURNITURE**
- 15A