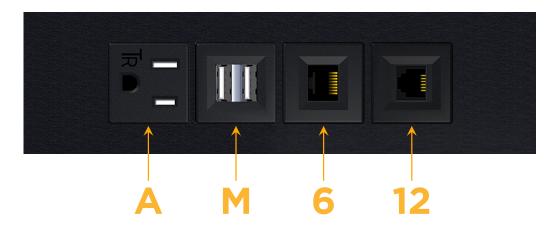

## **Module/Port Options:**

- **Tamper Resistant AC Receptacle**
- USB-A & USB-C (20W)
- Double USB-A (Fast Charging Ports 18W)
- **HDMI**
- CAT 6
- 12 RJ 12
- X Switched AC
- 3-Way Switch (Low Voltage)
- V USB-C (45W High Speed Charging Port)
- USB-C (25W High Speed Charging Port)
- R Switched AC (Rocker Switch)
- D **Dimmer Switch**

# Modules/Ports:

- A Tamper Resistant AC Receptacle
- M Double USB-A (Fast Charging Ports 18W)
- 6 CAT 6
- 12 RJ 12