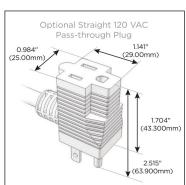

#### Plug:

Supplied with Low Profile Flat 45° Angle 120 VAC

Optional Standard Straight 120 VAC Plug

Optional Straight 120 VAC Pass-through Plug

- CLEAN, COMPACT DESIGN
- **STREAMLINED**
- LOW PROFILE
- SIDE-EXITING CORDS
- **PLUG & PLAY**
- 6' AC CORD & PLUG (FLAT PLUG STANDARD)
- **CUSTOMIZABLE CONFIGURATIONS AND FINISHES**
- **UL LISTED FOR MOUNTING IN FURNITURE**
- 15A