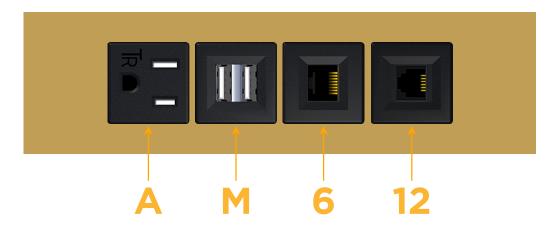

#### **Module/Port Options:**

- **Tamper Resistant AC Receptacle**
- USB-A & USB-C (20W)
- Double USB-A (Fast Charging Ports 18W)
- **HDMI**
- CAT 6
- 12 RJ 12
- X Switched AC
- 3-Way Switch (Low Voltage)
- V USB-C (45W High Speed Charging Port)
- S USB-C (25W High Speed Charging Port)
- R Switched AC (Rocker Switch)
- D Dimmer Switch

## **Modules/Ports:**

- A Tamper Resistant AC Receptacle
- M Double USB-A (Fast Charging Ports 18W)
- 6 CAT 6
- 12 RJ 12