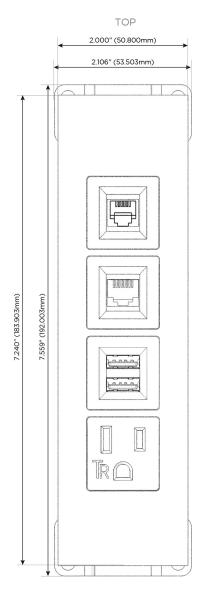

#### **Module/Port Options:**

- **Tamper Resistant AC Receptacle**
- USB-A & USB-C (20W)
- Double USB-A (Fast Charging Ports 18W)
- **HDMI**
- CAT 6
- 12 RJ 12
- X Switched AC
- 3-Way Switch (Low Voltage)
- V USB-C (45W High Speed Charging Port)
- S USB-C (25W High Speed Charging Port)
- R Switched AC (Rocker Switch)
- D Dimmer Switch

## **Modules/Ports:**

- A Tamper Resistant AC Receptacle
- M Double USB-A (Fast Charging Ports 18W)
- 6 CAT 6
- 12 RJ 12