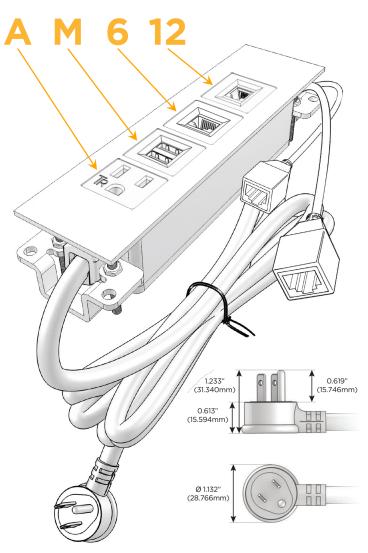

#### **Module/Port Options:**

- **Tamper Resistant AC Receptacle**
- USB-A & USB-C (20W)
- Double USB-A (Fast Charging Ports 18W)
- **HDMI**
- CAT 6
- 12 RJ 12
- X Switched AC
- 3-Way Switch (Low Voltage)
- V USB-C (45W High Speed Charging Port)
- S USB-C (25W High Speed Charging Port)
- R Switched AC (Rocker Switch)
- D Dimmer Switch

#### Plug:

Supplied with Low Profile Flat 45° Angle 120 VAC

Optional Standard Straight 120 VAC Plug

Optional Straight 120 VAC Pass-through Plug

- CLEAN, COMPACT DESIGN
- **STREAMLINED**
- LOW PROFILE
- SIDE-EXITING CORDS
- **PLUG & PLAY**
- 6' AC CORD & PLUG (FLAT PLUG STANDARD)
- **CUSTOMIZABLE CONFIGURATIONS AND FINISHES**
- **UL LISTED FOR MOUNTING IN FURNITURE**
- 15A

## **Modules/Ports:**

- A Tamper Resistant AC Receptacle
- M Double USB-A (Fast Charging Ports 18W)
- 6 CAT 6
- 12 RJ 12