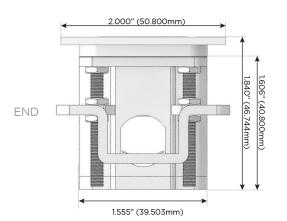

(25W High Speed Charging Port)
- R Switched AC (Rocker Switch)
- D Dimmer Switch

#### Plug:

Supplied with Low Profile Flat 45° Angle 120 VAC

Optional Standard Straight 120 VAC Plug

Optional Straight 120 VAC Pass-through Plug

- CLEAN, COMPACT DESIGN
- **STREAMLINED**
- LOW PROFILE
- SIDE-EXITING CORDS
- **PLUG & PLAY**
- 6' AC CORD & PLUG (FLAT PLUG STANDARD)
- **CUSTOMIZABLE CONFIGURATIONS AND FINISHES**
- **UL LISTED FOR MOUNTING IN FURNITURE**
- 15A





#### AC POWER & DATA CONNECTIVITY SOLUTION

M-POWER-4T-AM612-BRTP

# Distributed by



Mormax Company, Inc.
8 Westchester Plaza

Elmsford, NY 10523

©

914-699-0101

mormax.com

sales@mormax.com

Specs:

## **Modules/Ports:**

- A Tamper Resistant AC Receptacle
- M Double USB-A (Fast Charging Ports 18W)
- 6 CAT 6
- 12 RJ 12