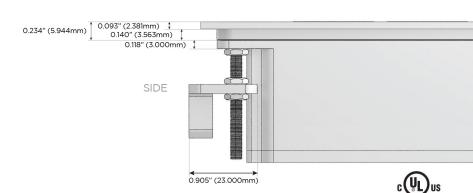

25W High Speed Charging Port)
- R Switched AC (Rocker Switch)
- D Dimmer Switch

#### Plug:

Supplied with Low Profile Flat 45° Angle 120 VAC

Optional Standard Straight 120 VAC Plug

Optional Straight 120 VAC Pass-through Plug

- CLEAN, COMPACT DESIGN
- **STREAMLINED**
- LOW PROFILE
- SIDE-EXITING CORDS
- **PLUG & PLAY**
- 6' AC CORD & PLUG (FLAT PLUG STANDARD)
- **CUSTOMIZABLE CONFIGURATIONS AND FINISHES**
- **UL LISTED FOR MOUNTING IN FURNITURE**
- 15A





#### AC POWER & DATA CONNECTIVITY SOLUTION

M-POWER-4T-AM612-BRTP

# Distributed by



Mormax Company, Inc.
8 Westchester Plaza

Elmsford, NY 10523

©

914-699-0101

mormax.com

sales@mormax.com

Specs:

## **Modules/Ports:**

- A Tamper Resistant AC Receptacle
- M Double USB-A (Fast Charging Ports 18W)
- 6 CAT 6
- 12 RJ 12