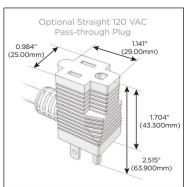

#### Plug:

Supplied with Low Profile Flat 45° Angle 120 VAC

Optional Standard Straight 120 VAC Plug

Optional Straight 120 VAC Pass-through Plug

- CLEAN, COMPACT DESIGN
- **STREAMLINED**
- LOW PROFILE
- SIDE-EXITING CORDS
- **PLUG & PLAY**
- 6' AC CORD & PLUG (FLAT PLUG STANDARD)
- **CUSTOMIZABLE CONFIGURATIONS AND FINISHES**
- **UL LISTED FOR MOUNTING IN FURNITURE**
- 15A