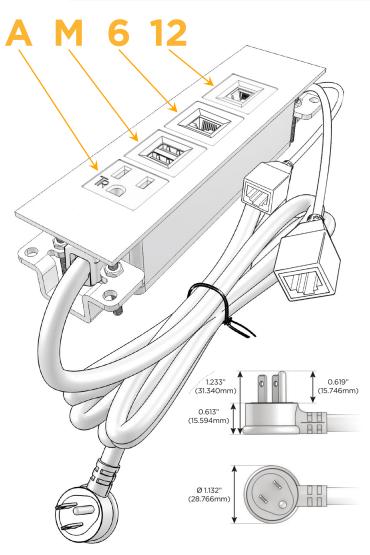

### **Module/Port Options:**

- **Tamper Resistant AC Receptacle**
- USB-A & USB-C (20W)
- Double USB-A (Fast Charging Ports 18W)
- **HDMI**
- CAT 6
- 12 RJ 12
- X Switched AC
- 3-Way Switch (Low Voltage)
- V USB-C (45W High Speed Charging Port)
- S USB-C (25W High Speed Charging Port)
- R Switched AC (Rocker Switch)
- D Dimmer Switch

#### Plug:

Supplied with Low Profile Flat 45° Angle 120 VAC

Optional Standard Straight 120 VAC Plug

Optional Straight 120 VAC Pass-through Plug

- CLEAN, COMPACT DESIGN
- **STREAMLINED**
- LOW PROFILE
- SIDE-EXITING CORDS
- **PLUG & PLAY**
- 6' AC CORD & PLUG (FLAT PLUG STANDARD)
- **CUSTOMIZABLE CONFIGURATIONS AND FINISHES**
- **UL LISTED FOR MOUNTING IN FURNITURE**
- 15A

## **Modules/Ports:**

- A Tamper Resistant AC Receptacle
- M Double USB-A (Fast Charging Ports 18W)
- 6 CAT 6
- 12 RJ 12