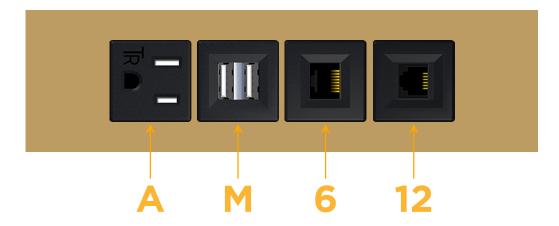

### **Module/Port Options:**

- **Tamper Resistant AC Receptacle**
- USB-A & USB-C (20W)
- Double USB-A (Fast Charging Ports 18W)
- **HDMI**
- CAT 6
- 12 RJ 12
- X Switched AC
- 3-Way Switch (Low Voltage)
- V USB-C (45W High Speed Charging Port)
- S USB-C (25W High Speed Charging Port)
- R Switched AC (Rocker Switch)
- D Dimmer Switch

## **Modules/Ports:**

- A Tamper Resistant AC Receptacle
- M Double USB-A (Fast Charging Ports 18W)
- 6 CAT 6
- 12 RJ 12