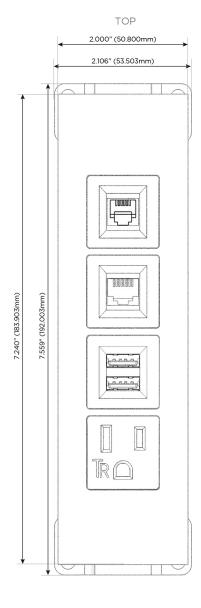

### **Module/Port Options:**

- **Tamper Resistant AC Receptacle**
- USB-A & USB-C (20W)
- Double USB-A (Fast Charging Ports 18W)
- **HDMI**
- CAT 6
- 12 RJ 12
- X Switched AC
- 3-Way Switch (Low Voltage)
- V USB-C (45W High Speed Charging Port)
- S USB-C (25W High Speed Charging Port)
- R Switched AC (Rocker Switch)
- D Dimmer Switch

## **Modules/Ports:**

- A Tamper Resistant AC Receptacle
- M Double USB-A (Fast Charging Ports 18W)
- 6 CAT 6
- 12 RJ 12