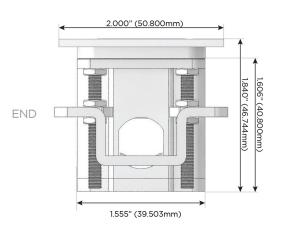

## AC POWER & DATA CONNECTIVITY SOLUTION

M-POWER-4T-AM612-BRAATP

#### Specs: **Modules/Ports:**

- **Tamper Resistant AC Receptacle**
- Double USB-A (Fast Charging Ports 18W)
- CAT 6
- RJ 12