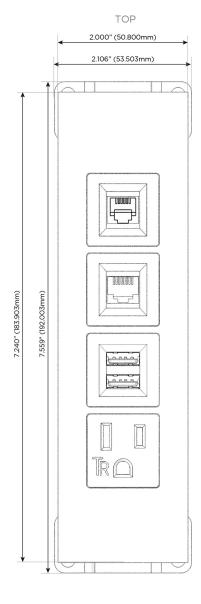

## **Module/Port Options:**

- **Tamper Resistant AC Receptacle**
- USB-A & USB-C (20W)
- Double USB-A (Fast Charging Ports 18W)
- **HDMI**
- CAT 6
- 12 RJ 12
- X Switched AC
- 3-Way Switch (Low Voltage)
- V USB-C (45W High Speed Charging Port)
- S USB-C (25W High Speed Charging Port)
- R Switched AC (Rocker Switch)
- D Dimmer Switch

#### Specs: **Modules/Ports:**

- **Tamper Resistant AC Receptacle**
- Double USB-A (Fast Charging Ports 18W)
- CAT 6
- RJ 12