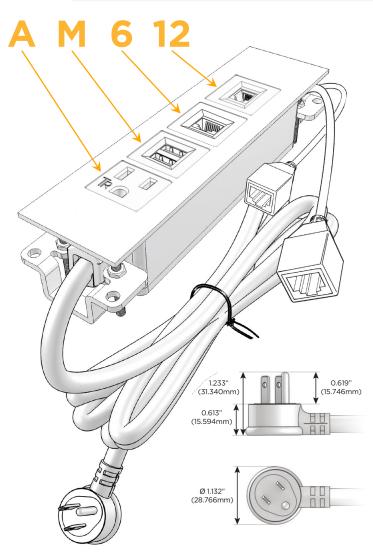

## **Module/Port Options:**

- **Tamper Resistant AC Receptacle**
- USB-A & USB-C (20W)
- Double USB-A (Fast Charging Ports 18W)
- **HDMI**
- CAT 6
- 12 RJ 12
- X Switched AC
- 3-Way Switch (Low Voltage)
- V USB-C (45W High Speed Charging Port)
- S USB-C (25W High Speed Charging Port)
- R Switched AC (Rocker Switch)
- D Dimmer Switch

## Plug:

Supplied with Low Profile Flat 45° Angle 120 VAC

Optional Standard Straight 120 VAC Plug

Optional Straight 120 VAC Pass-through Plug

- CLEAN, COMPACT DESIGN
- **STREAMLINED**
- LOW PROFILE
- SIDE-EXITING CORDS
- **PLUG & PLAY**
- 6' AC CORD & PLUG (FLAT PLUG STANDARD)
- **CUSTOMIZABLE CONFIGURATIONS AND FINISHES**
- **UL LISTED FOR MOUNTING IN FURNITURE**
- 15A

#### Specs: **Modules/Ports:**

- **Tamper Resistant AC Receptacle**
- Double USB-A (Fast Charging Ports 18W)
- CAT 6
- RJ 12