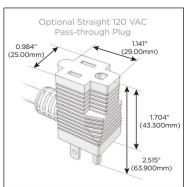

## Plug:

Supplied with Low Profile Flat 45° Angle 120 VAC

Optional Standard Straight 120 VAC Plug

Optional Straight 120 VAC Pass-through Plug

- CLEAN, COMPACT DESIGN
- **STREAMLINED**
- LOW PROFILE
- SIDE-EXITING CORDS
- **PLUG & PLAY**
- 6' AC CORD & PLUG (FLAT PLUG STANDARD)
- **CUSTOMIZABLE CONFIGURATIONS AND FINISHES**
- **UL LISTED FOR MOUNTING IN FURNITURE**
- 15A