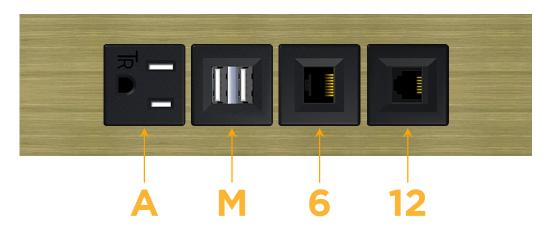

## **Module/Port Options:**

- **Tamper Resistant AC Receptacle**
- USB-A & USB-C (20W)
- Double USB-A (Fast Charging Ports 18W)
- **HDMI**
- CAT 6
- 12 RJ 12
- X Switched AC
- 3-Way Switch (Low Voltage)
- V USB-C (45W High Speed Charging Port)
- S USB-C (25W High Speed Charging Port)
- R Switched AC (Rocker Switch)
- D Dimmer Switch

#### Specs: **Modules/Ports:**

- **Tamper Resistant AC Receptacle**
- Double USB-A (Fast Charging Ports 18W)
- CAT 6
- RJ 12