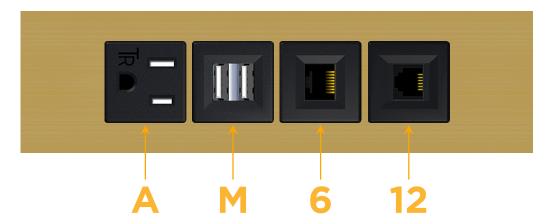

## **Module/Port Options:**

- **Tamper Resistant AC Receptacle**
- USB-A & USB-C (20W)
- Double USB-A (Fast Charging Ports 18W)
- **HDMI**
- CAT 6
- 12 RJ 12
- X Switched AC
- 3-Way Switch (Low Voltage)
- V USB-C (45W High Speed Charging Port)
- S USB-C (25W High Speed Charging Port)
- R Switched AC (Rocker Switch)
- D Dimmer Switch

## **Modules/Ports:**

- A Tamper Resistant AC Receptacle
- M Double USB-A (Fast Charging Ports 18W)
- 6 CAT 6
- 12 RJ 12