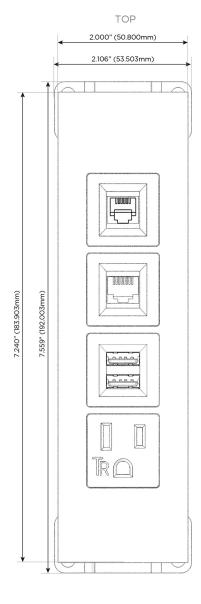

## **Module/Port Options:**

- **Tamper Resistant AC Receptacle**
- USB-A & USB-C (20W)
- Double USB-A (Fast Charging Ports 18W)
- **HDMI**
- CAT 6
- 12 RJ 12
- X Switched AC
- 3-Way Switch (Low Voltage)
- V USB-C (45W High Speed Charging Port)
- S USB-C (25W High Speed Charging Port)
- R Switched AC (Rocker Switch)
- D Dimmer Switch

## **Modules/Ports:**

- A Tamper Resistant AC Receptacle
- M Double USB-A (Fast Charging Ports 18W)
- 6 CAT 6
- 12 RJ 12