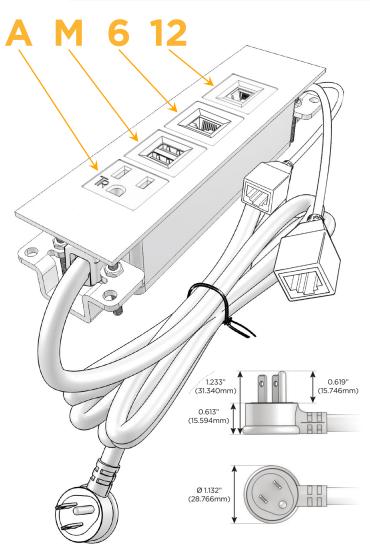

## **Module/Port Options:**

- **Tamper Resistant AC Receptacle**
- USB-A & USB-C (20W)
- Double USB-A (Fast Charging Ports 18W)
- **HDMI**
- CAT 6
- 12 RJ 12
- X Switched AC
- 3-Way Switch (Low Voltage)
- V USB-C (45W High Speed Charging Port)
- S USB-C (25W High Speed Charging Port)
- R Switched AC (Rocker Switch)
- D Dimmer Switch

## Plug:

Supplied with Low Profile Flat 45° Angle 120 VAC

Optional Standard Straight 120 VAC Plug

Optional Straight 120 VAC Pass-through Plug

- CLEAN, COMPACT DESIGN
- **STREAMLINED**
- LOW PROFILE
- SIDE-EXITING CORDS
- **PLUG & PLAY**
- 6' AC CORD & PLUG (FLAT PLUG STANDARD)
- **CUSTOMIZABLE CONFIGURATIONS AND FINISHES**
- **UL LISTED FOR MOUNTING IN FURNITURE**
- 15A

## **Modules/Ports:**

- A Tamper Resistant AC Receptacle
- M Double USB-A (Fast Charging Ports 18W)
- 6 CAT 6
- 12 RJ 12