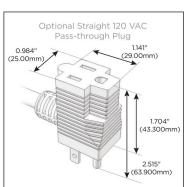

## Plug:

Supplied with Low Profile Flat 45° Angle 120 VAC

Optional Standard Straight 120 VAC Plug

Optional Straight 120 VAC Pass-through Plug

- CLEAN, COMPACT DESIGN
- **STREAMLINED**
- LOW PROFILE
- SIDE-EXITING CORDS
- **PLUG & PLAY**
- 6' AC CORD & PLUG (FLAT PLUG STANDARD)
- **CUSTOMIZABLE CONFIGURATIONS AND FINISHES**
- **UL LISTED FOR MOUNTING IN FURNITURE**
- 15A