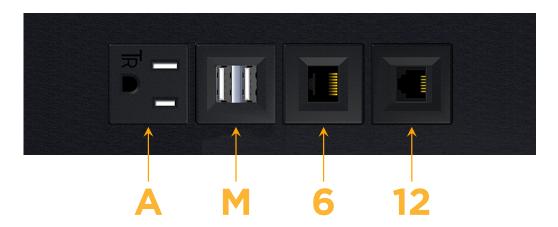

## Modules/Ports:

- A Tamper Resistant AC Receptacle
- M Double USB-A (Fast Charging Ports 18W)
- 6 CAT 6
- 12 RJ 12