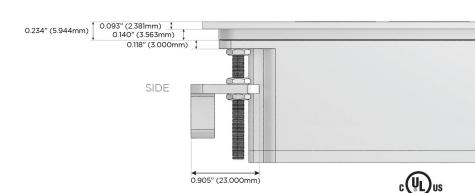

B-C (25W High Speed Charging Port)
- R Switched AC (Rocker Switch)
- D **Dimmer Switch**

#### Plug:

Supplied with Low Profile Flat 45° Angle 120 VAC

Optional Standard Straight 120 VAC Plug

Optional Straight 120 VAC Pass-through Plug

- CLEAN, COMPACT DESIGN
- **STREAMLINED**
- LOW PROFILE
- SIDE-EXITING CORDS
- **PLUG & PLAY**
- 6' AC CORD & PLUG (FLAT PLUG STANDARD)
- **CUSTOMIZABLE CONFIGURATIONS AND FINISHES**
- **UL LISTED FOR MOUNTING IN FURNITURE**
- 15A





#### AC POWER & DATA CONNECTIVITY SOLUTION

M-POWER-4T-AM612-BATP

Specs:

# Distributed by



Mormax Company, Inc.

914-699-0101

8 Westchester Plaza Elmsford, NY 10523 sales@mormax.com mormax.com

## Modules/Ports:

- A Tamper Resistant AC Receptacle
- M Double USB-A (Fast Charging Ports 18W)
- 6 CAT 6
- 12 RJ 12