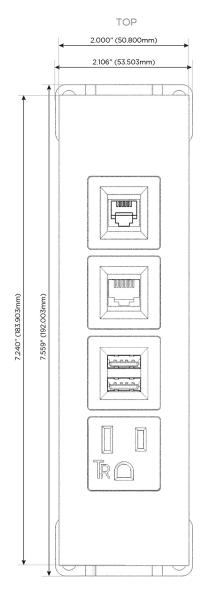

#### **Module/Port Options:**

- **Tamper Resistant AC Receptacle**
- USB-A & USB-C (20W)
- Double USB-A (Fast Charging Ports 18W)
- **HDMI**
- CAT 6
- 12 RJ 12
- X Switched AC
- 3-Way Switch (Low Voltage)
- V USB-C (45W High Speed Charging Port)
- USB-C (25W High Speed Charging Port)
- R Switched AC (Rocker Switch)
- D **Dimmer Switch**

## Modules/Ports:

- A Tamper Resistant AC Receptacle
- M Double USB-A (Fast Charging Ports 18W)
- 6 CAT 6
- 12 RJ 12