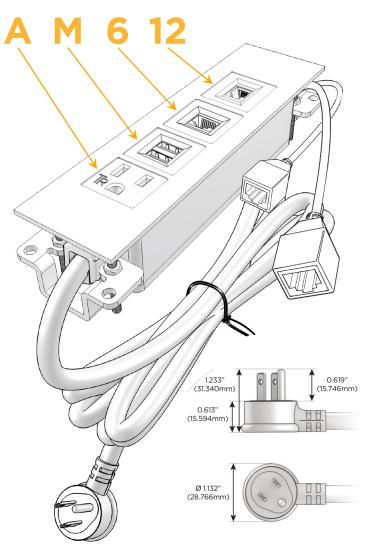

#### **Module/Port Options:**

- **Tamper Resistant AC Receptacle**
- USB-A & USB-C (20W)
- Double USB-A (Fast Charging Ports 18W)
- **HDMI**
- CAT 6
- 12 RJ 12
- X Switched AC
- 3-Way Switch (Low Voltage)
- V USB-C (45W High Speed Charging Port)
- USB-C (25W High Speed Charging Port)
- R Switched AC (Rocker Switch)
- D **Dimmer Switch**

#### Plug:

Supplied with Low Profile Flat 45° Angle 120 VAC

Optional Standard Straight 120 VAC Plug

Optional Straight 120 VAC Pass-through Plug

- CLEAN, COMPACT DESIGN
- **STREAMLINED**
- LOW PROFILE
- SIDE-EXITING CORDS
- **PLUG & PLAY**
- 6' AC CORD & PLUG (FLAT PLUG STANDARD)
- **CUSTOMIZABLE CONFIGURATIONS AND FINISHES**
- **UL LISTED FOR MOUNTING IN FURNITURE**
- 15A

## Modules/Ports:

- A Tamper Resistant AC Receptacle
- M Double USB-A (Fast Charging Ports 18W)
- 6 CAT 6
- 12 RJ 12