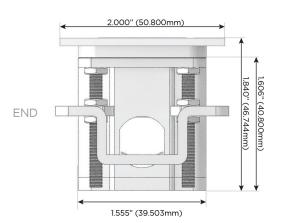

USB-C (25W High Speed Charging Port)
- R Switched AC (Rocker Switch)
- D **Dimmer Switch**

#### Plug:

Supplied with Low Profile Flat 45° Angle 120 VAC

Optional Standard Straight 120 VAC Plug

Optional Straight 120 VAC Pass-through Plug

- CLEAN, COMPACT DESIGN
- **STREAMLINED**
- LOW PROFILE
- SIDE-EXITING CORDS
- **PLUG & PLAY**
- 6' AC CORD & PLUG (FLAT PLUG STANDARD)
- **CUSTOMIZABLE CONFIGURATIONS AND FINISHES**
- **UL LISTED FOR MOUNTING IN FURNITURE**
- 15A





#### AC POWER & DATA CONNECTIVITY SOLUTION

M-POWER-4T-AM612-BATP

Specs:

# Distributed by



Mormax Company, Inc.

914-699-0101

8 Westchester Plaza Elmsford, NY 10523 sales@mormax.com mormax.com

## Modules/Ports:

- A Tamper Resistant AC Receptacle
- M Double USB-A (Fast Charging Ports 18W)
- 6 CAT 6
- 12 RJ 12